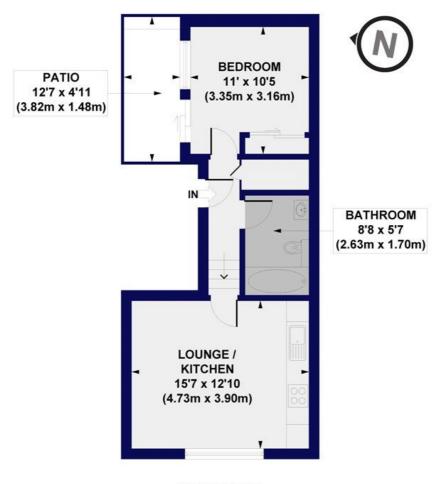

## Commercial Street, E1 Approx. Gross Internal Floor Area 424 sq. ft / 39.43 sq. m

FIRST FLOOR

All measurements of walls, doors, windows, fittings and appliances, including their size and location, are shown as standard sizes and do not constitute any warranty or representation by the seller, their agent or CP Creative. Any intending purchaser must satisfy himself by inspection otherwise as to the correctness of the information contained in these plant his plan is for illustrative purposes only and should be used as such by

Winkworth

This floorplan is for illustration purposes only and is not to scale. The position and size of doors, windows, appliances and other features are approximate.

Shoreditch | 020 7749 7650 | shoreditch@winkworth.co.uk