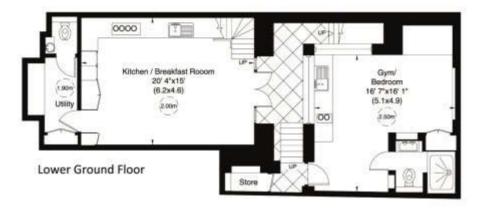

## Abercorn Place, NW8

Gross internal area (approx.)
229 Sq m (2465 Sq ft) Including Store's and Under 1.5m
For identification only, Not to Scale

capital 020 8671 7722

Third Floor

First Floor

Second Floor

Tenancy Deposit: £13,848.00