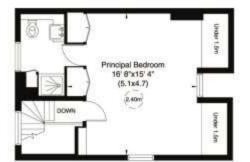

## Abercorn Place, NW8

Gross internal area (approx.)
229 Sq m (2465 Sq ft) Including Store's and Under 1.5m
For identification only, Not to Scale

capital 020 8671 7722

Third Floor

First Floor

Second Floor

Tenancy Deposit: £13,848.00