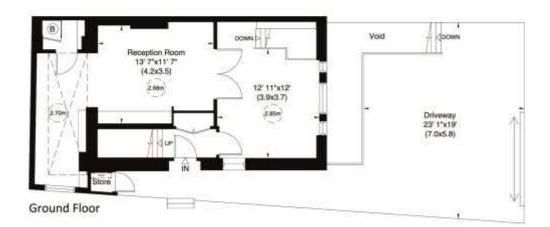

## Abercorn Place, NW8

Gross internal area (approx.)
229 Sq m (2465 Sq ft) Including Store's and Under 1.5m
For identification only, Not to Scale

capital 020 8671 7722

Third Floor

First Floor

Second Floor

Tenancy Deposit: £13,848.00