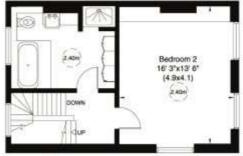

## Abercorn Place, NW8

Gross internal area (approx.)
229 Sq m (2465 Sq ft) Including Store's and Under 1.5m
For identification only, Not to Scale

capital 020 8671 7722

Third Floor

First Floor

Second Floor

Tenancy Deposit: £13,848.00