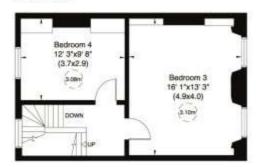

## Abercorn Place, NW8

Gross internal area (approx.)
229 Sq m (2465 Sq ft) Including Store's and Under 1.5m
For identification only, Not to Scale

capital 020 8671 7722

Third Floor

First Floor

Second Floor

Tenancy Deposit: £13,848.00