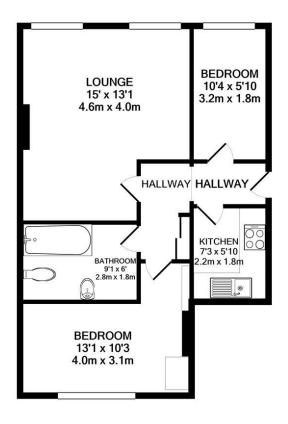

#### TOTAL APPROX. FLOOR AREA 487 SQ.FT. (45.3 SQ.M.)

Whilst every attempt has been made to ensure the accuracy of the floor plan contained here, measurements of doors, windows, rooms and any other items are approximate and no responsibility is taken for any error, omission, or mis-statement. This plan is for illustrative purposes only and should be used as such by any prospective purchaser. The services, systems and appliances shown have not been tested and no guarantee as to their operability or efficiency can be given

Made with Metropix ©2020

If you are considering purchasing this property as a 'buy to let' investment, please contact a member of our Lettings team on 01202 767313 for a rental valuation

**COUNCIL TAX BAND: A** 