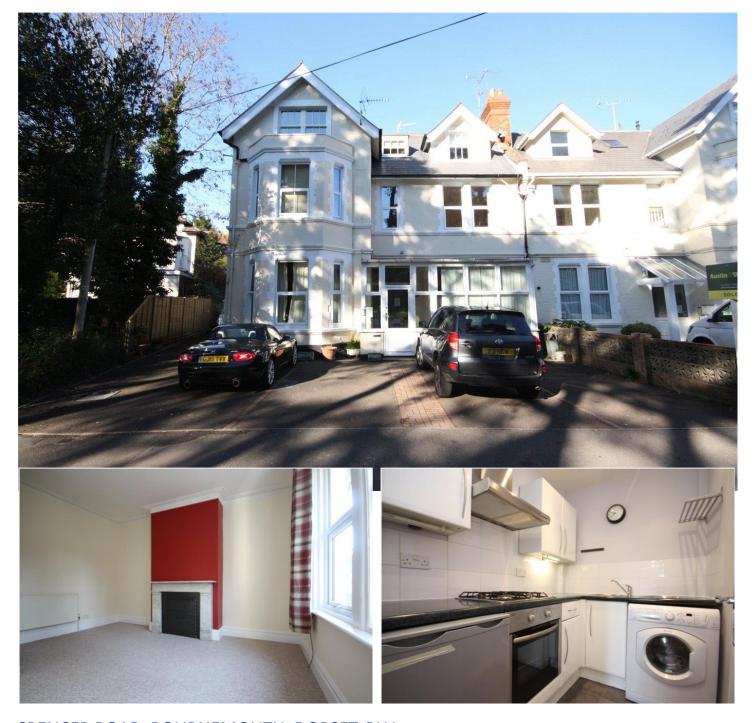

SPENCER ROAD, BOURNEMOUTH, DORSET, BH1

# £170,000 LEASEHOLD

A bright two bedroom first floor apartment situated close to local amenities, good transport links and within easy reach of Bournemouth town centre. The property is well presented throughout, sits opposite an area of park and is offered with no forward chain.

# **DESCRIPTION**

The property is situated on the first floor which is accessed via a flight of stairs through well presented communal hallways. A private front door then leads into the entrance hall which houses a store cupboard and doors to principal rooms.

There is a good size lounge with two large windows to front aspect and ample room for dining table. The kitchen is fitted with a range of base and eye level work units with space and plumbing for domestic appliances.

There are two bright bedrooms with the master bedroom enjoying a rear aspect and benefiting from some fitted furniture. There is a modern bathroom which is tiled and comprises of a suite to include a WC, wash hand basin and panelled bath with shower above.

An allocated parking space is conveyed with the apartment.