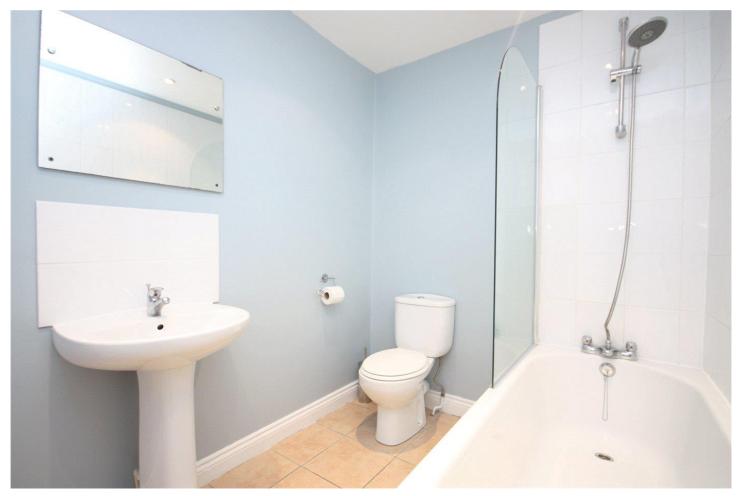

There are two bright bedrooms with the master bedroom enjoying a rear aspect and benefiting from some fitted furniture. There is a modern bathroom which is tiled and comprises of a suite to include a WC, wash hand basin and panelled bath with shower above.