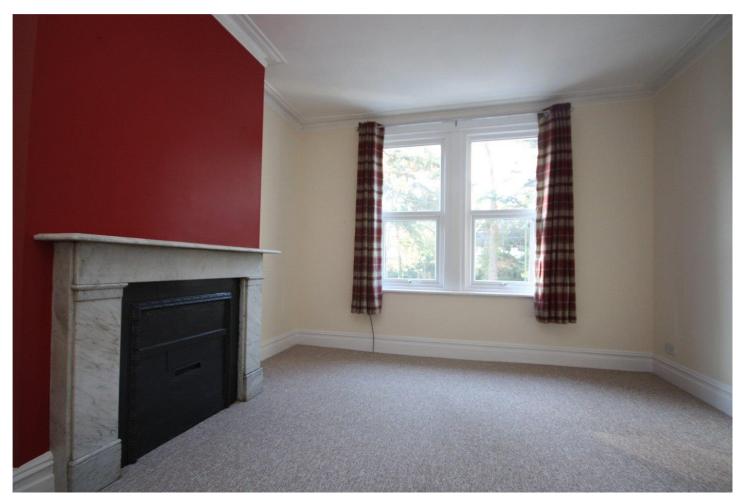

There is a good size lounge with two large windows to front aspect and ample room for dining table. The kitchen is fitted with a range of base and eye level work units with space and plumbing for domestic appliances.