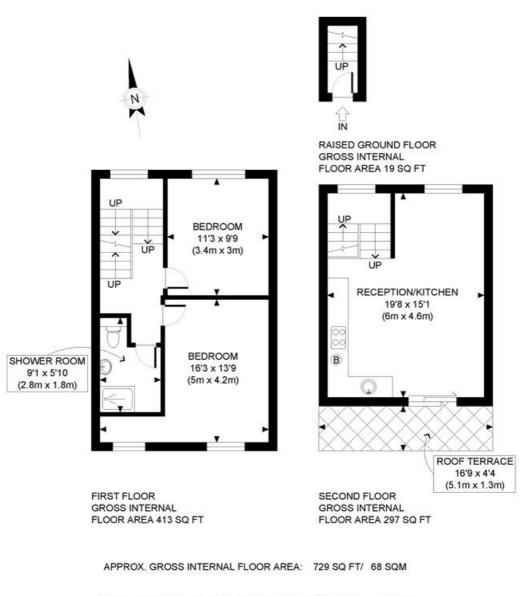

## Ellerslie Road, Shepherd's Bush, W12 £550,000 Leasehold

A newly refurbished two double bedroom upper maisonette set within an end of terrace Victorian house.

Reception Room | Open Plan Kitchen | 2 Bedrooms | Shower Room | Roof Terrace | 729 Sq M / 68 Sq Ft | Council Tax Band C | EPC Rating Band D

## DESCRIPTION

Offered in superb order throughout having just undergone a programme of refurbishment, the property offers accommodation comprising entrance hall, two double bedrooms and shower room on the first floor, with the top floor offering a fantastic open plan kitchen/reception room, with French doors to a private roof terrace.

LOCAL AUTHORITY Hammersmith & Fulham

**TENURE** Leasehold.

PRICE: £550,000 Leasehold

This plan is for illustrative purposes only and should be used as such by any prospective client. Whilst every attempt has been made to ensure the accuracy of the Floor Plan contained here, measurements of the doors, windows, rooms and any other items are approximate and no responsibility is taken for any errors, omissions, or misstatement. The services, systems and appliances shown have not been tested and no guarantee as to the operability or efficiency can be given.

The displayed square footage is taken from the floor plans with measurements created using the Royal Institute of Chartered Surveyors' Code of Practice for Measuring. These measurements are approximate and included for illustrative purposes only. Winkworth does not make any representation as to the accuracy of these measurements and you should seek to verify them for yourself. Winkworth accept no liability for any loss you may suffer if you rely on these measurements.