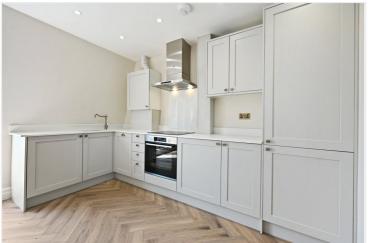

## DESCRIPTION

Offered in superb order throughout having just undergone a programme of refurbishment, the property offers accommodation comprising entrance hall, two double bedrooms and shower room on the first floor, with the top floor offering a fantastic open plan kitchen/reception room, with French doors to a private roof terrace.