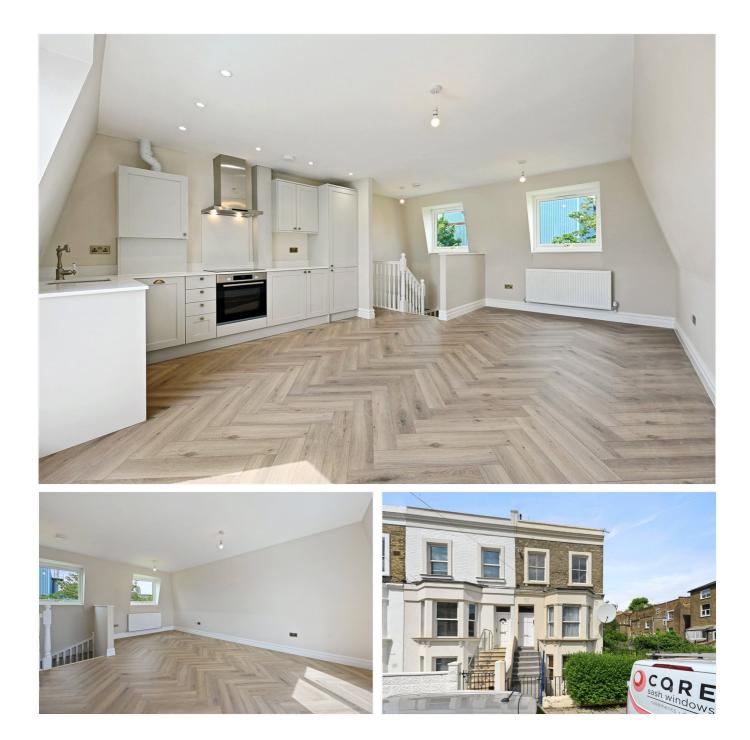

## Ellerslie Road, Shepherd's Bush, W12 £550,000 Leasehold

A newly refurbished two double bedroom upper maisonette set within an end of terrace Victorian house.

Reception Room | Open Plan Kitchen | 2 Bedrooms | Shower Room | Roof Terrace | 729 Sq M / 68 Sq Ft | Council Tax Band C | EPC Rating Band D

## DESCRIPTION

Offered in superb order throughout having just undergone a programme of refurbishment, the property offers accommodation comprising entrance hall, two double bedrooms and shower room on the first floor, with the top floor offering a fantastic open plan kitchen/reception room, with French doors to a private roof terrace.