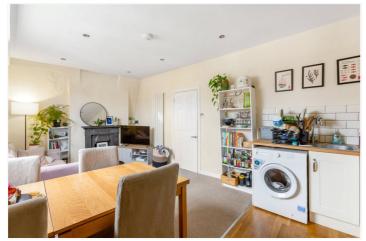

Upon entering, you're welcomed into a bright and airy reception room that opens seamlessly into a stylish kitchen and dining area, creating a contemporary open-plan living space. The kitchen is fitted with modern appliances, sleek cabinetry, and ample countertop space—perfect for both casual dining and entertaining. Both bedrooms are spacious, with the master bedroom offering plenty of natural light. The second bedroom is well-sized, offering flexibility for a home office or guest room. The bathroom is fitted with high-quality fixtures, providing a modern and comfortable space. Just steps away from the beautiful Brockwell Park, residents can enjoy the greenery, outdoor activities, and Brockwell Lido. The area also offers a range of excellent local amenities, including a yoga studio, cafes, restaurants, and a craft ale bar, ensuring a vibrant community atmosphere.