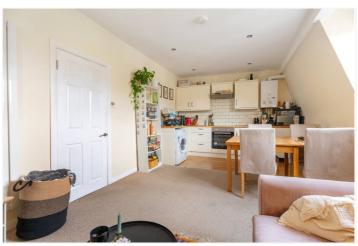

Upon entering, you're welcomed into a bright and airy reception room that opens seamlessly into a stylish kitchen and dining area, creating a contemporary open-plan living space. The kitchen is fitted with modern appliances, sleek cabinetry, and ample countertop space—perfect for both casual dining and entertaining. Both bedrooms are spacious, with the master bedroom offering plenty of natural light. The second bedroom is well-sized, offering flexibility for a home office or guest room. The bathroom is fitted with high-quality fixtures, providing a modern and comfortable space. Just steps away from the beautiful Brockwell Park, residents can enjoy the greenery, outdoor activities, and Brockwell Lido. The area also offers a range of excellent local amenities, including a yoga studio, cafes, restaurants, and a craft ale bar, ensuring a vibrant community atmosphere.