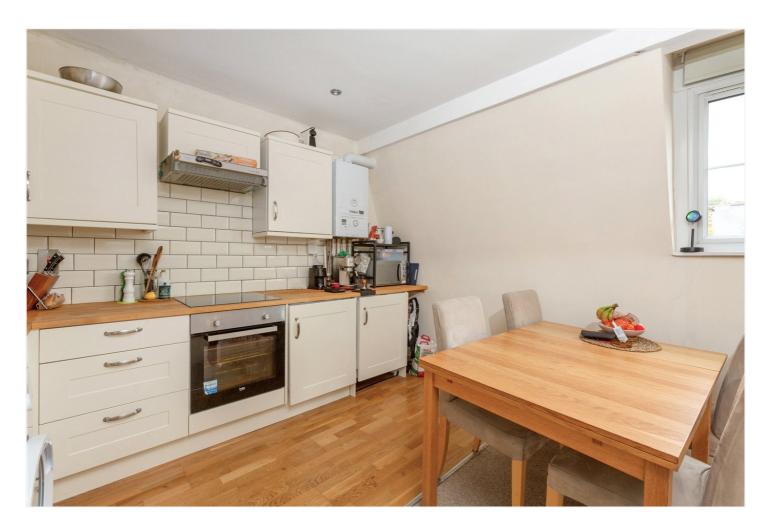

Upon entering, you're welcomed into a bright and airy reception room that opens seamlessly into a stylish kitchen and dining area, creating a contemporary open-plan living space. The kitchen is fitted with modern appliances, sleek cabinetry, and ample countertop space—perfect for both casual dining and entertaining. Both bedrooms are spacious, with the master bedroom offering plenty of natural light. The second bedroom is well-sized, offering flexibility for a home office or guest room. The bathroom is fitted with high-quality fixtures, providing a modern and comfortable space. Just steps away from the beautiful Brockwell Park, residents can enjoy the greenery, outdoor activities, and Brockwell Lido. The area also offers a range of excellent local amenities, including a yoga studio, cafes, restaurants, and a craft ale bar, ensuring a vibrant community atmosphere.