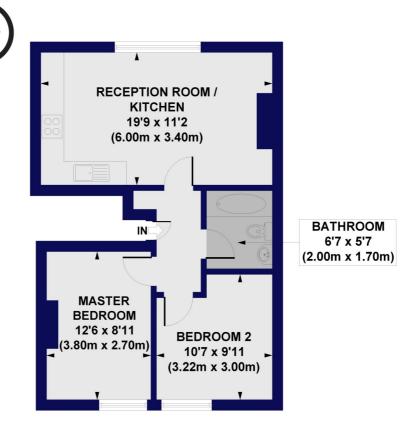

## Arlingford Road, SW2 Approx. Gross Internal Floor Area 518 sq. ft / 48.15 sq. m

**SECOND FLOOR** 

All measurements of walls, doors, windows, fittings and appliances, including their size and location, are shown as standard sizes and do not constitute any warranty or representation by the seller, their agent or CP Creative. Any intending purchaser must satisfy himself by inspection otherwise as to the correctness of the information contained in these pla This plan is for illustrative purposes only and should be used as such by any prospective purchasers.

Winkworth

This floorplan is for illustration purposes only and is not to scale. The position and size of doors, windows, appliances and other features are approximate.

Streatham | 020 8769 6699 | streatham@winkworth.co.uk