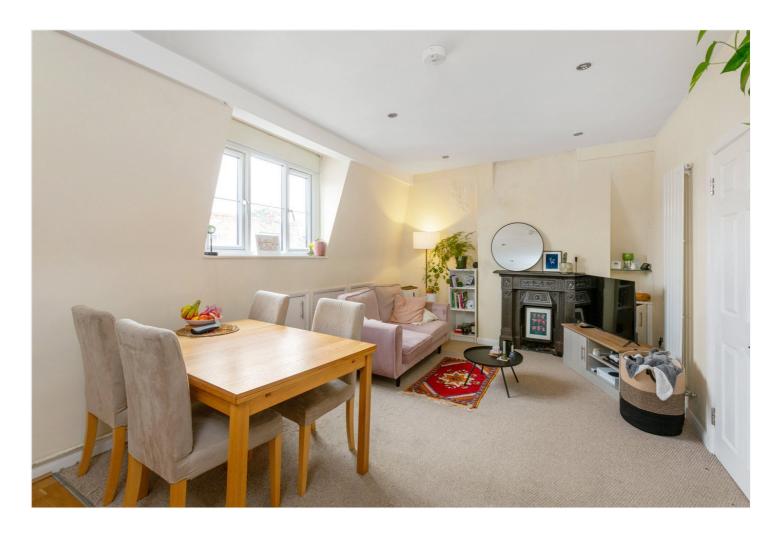

Upon entering, you're welcomed into a bright and airy reception room that opens seamlessly into a stylish kitchen and dining area, creating a contemporary open-plan living space. The kitchen is fitted with modern appliances, sleek cabinetry, and ample countertop space—perfect for both casual dining and entertaining. Both bedrooms are spacious, with the master bedroom offering plenty of natural light. The second bedroom is well-sized, offering flexibility for a home office or guest room. The bathroom is fitted with high-quality fixtures, providing a modern and comfortable space. Just steps away from the beautiful Brockwell Park, residents can enjoy the greenery, outdoor activities, and Brockwell Lido. The area also offers a range of excellent local amenities, including a yoga studio, cafes, restaurants, and a craft ale bar, ensuring a vibrant community atmosphere.