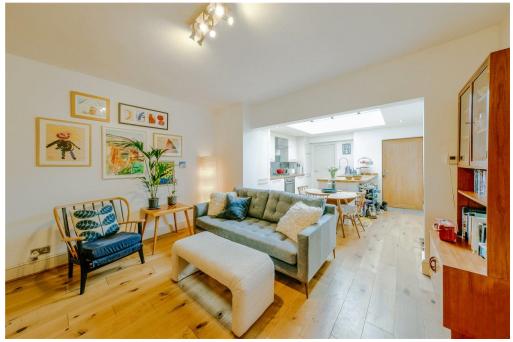

On the ground floor is an impressive kitchen/dining and living room with huge ceiling lantern and stylish kitchen. Off this space is a useful utility room and downstairs loo. There is also a separate sitting room at the front of the house overlooking the garden.