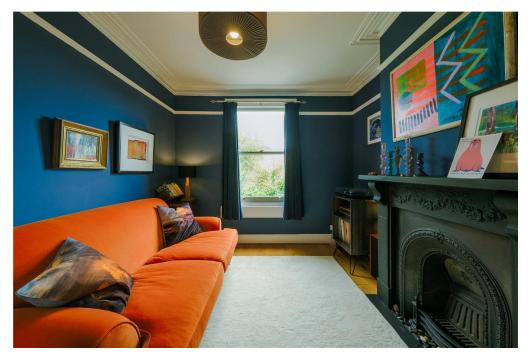

On the ground floor is an impressive kitchen/dining and living room with huge ceiling lantern and stylish kitchen. Off this space is a useful utility room and downstairs loo. There is also a separate sitting room at the front of the house overlooking the garden.