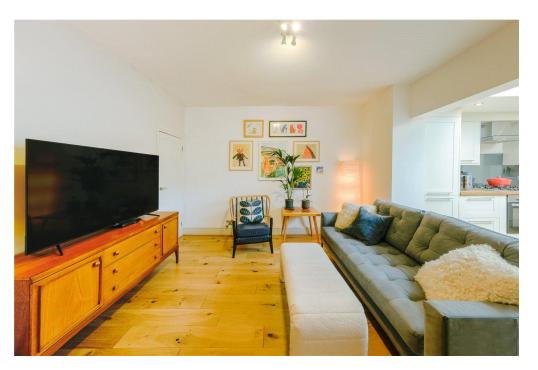

On the ground floor is an impressive kitchen/dining and living room with huge ceiling lantern and stylish kitchen. Off this space is a useful utility room and downstairs loo. There is also a separate sitting room at the front of the house overlooking the garden.