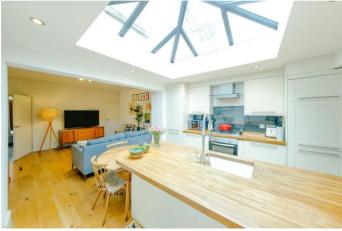

On the ground floor is an impressive kitchen/dining and living room with huge ceiling lantern and stylish kitchen. Off this space is a useful utility room and downstairs loo. There is also a separate sitting room at the front of the house overlooking the garden.