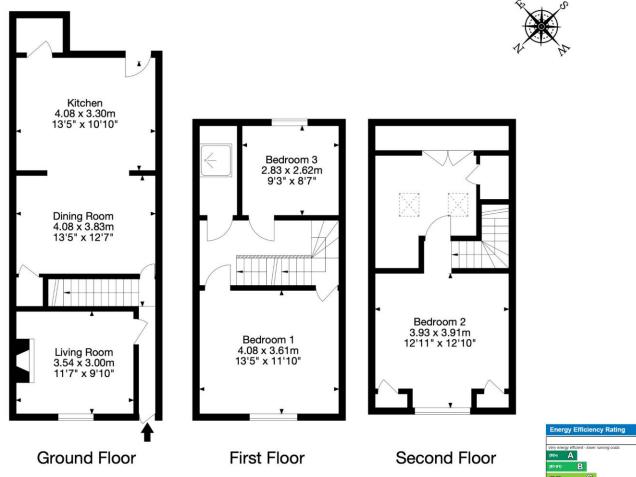

Entrance hall I kitchen breakfast room with dining and seating area I sitting room I 3 bedrooms I family shower room plus bathroom adjoining principal bedroom I utility room I downstairs loo I South facing garden I On street parking.

Eden Terrace is a pretty row of Victorian houses in a sought after location in the ever popular Larkhall Village. The house is approached via a no through road just off Larkhall High Street.

The charming accommodation is arranged over 3 floors of this pretty stone built house. The house has been thoughtfully refurbished to combine modern design with the period features.

On the ground floor is an impressive kitchen/dining and living room with huge ceiling lantern and stylish kitchen. Off this space is a useful utility room and downstairs loo. There is also a separate sitting room at the front of the house overlooking the garden.

The first floor has 2 double bedrooms and a stylish shower room with rainfall shower under a vaulted ceiling and Velux window.

Upstairs in the principal bedroom with ensuite bathroom. Views over the village and surrounding countryside.

18 Eden Terrace, Larkhall, Bath BA1 6TQ Gross Internal Area (Approx.) 108 sq m / 1,159 sq ft

Capture Property Marketing 2024. Drawn to RICS guidelines. Not drawn to scale. Plan is for illustration purposes only. All features, door openings, and window locations are approximate. All measurements and areas are approximate and should not be relied on as a statement of fact.