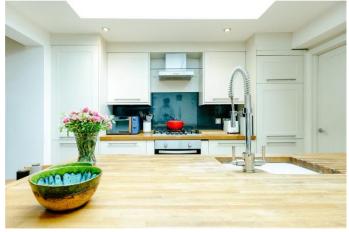

On the ground floor is an impressive kitchen/dining and living room with huge ceiling lantern and stylish kitchen. Off this space is a useful utility room and downstairs loo. There is also a separate sitting room at the front of the house overlooking the garden.