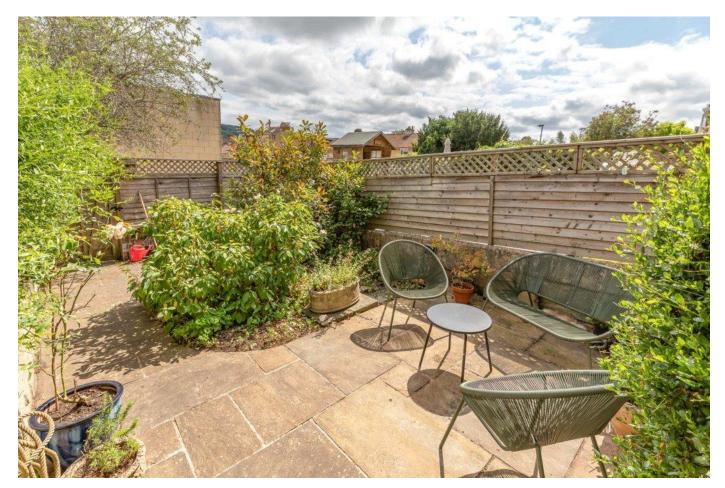

Entrance hall I kitchen breakfast room with dining and seating area I sitting room I 3 bedrooms I family shower room plus bathroom adjoining principal bedroom I utility room I downstairs loo I South facing garden I On street parking.

On the ground floor is an impressive kitchen/dining and living room with huge ceiling lantern and stylish kitchen. Off this space is a useful utility room and downstairs loo. There is also a separate sitting room at the front of the house overlooking the garden.