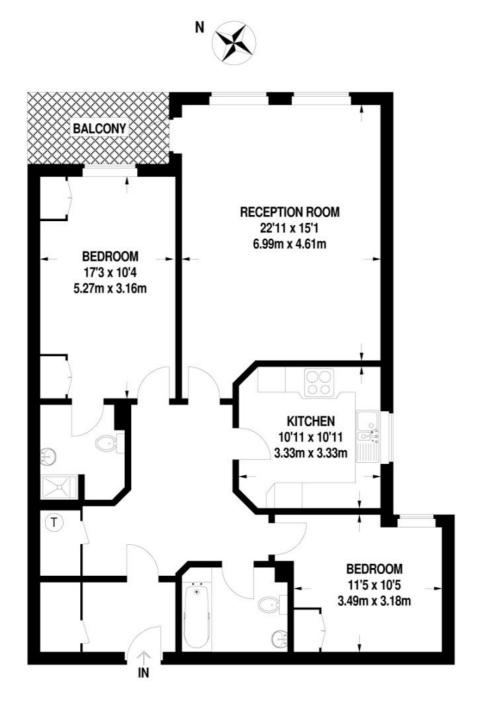

# **Tudor Grange**

## Approximate Gross Internal Area 103 sq m / 1109 sq ft

#### **First Floor**

Viewmedia © 2013 viewmedia.co.uk

Whilst every attempt has been made to ensure the accuracy of this floor plan, measurements of doors, windows and rooms are approximate and no responsibility is taken for any error or omission. This illustration is for identification purposes only. Measured and drawn in accordance with RICS guidelines.

Not drawn to scale, unless stated. Dimensions shown are to the nearest 3" and are to the points indicated by the arrow heads.

Tenure:

Term: Expires -

Furnished/Unfurnished: