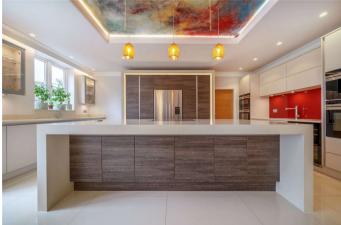

Leading from the reception room is the contemporary fitted kitchen and breakfast area which features a decorative ceiling and is equipped with integrated Miele appliances and a Fisher and Paykel integrated American fridge/freezer. A separate kitchenette provides additional storage for an integrated washing machine and tumble dryer. There is also access to the integral garage from the entrance hall.