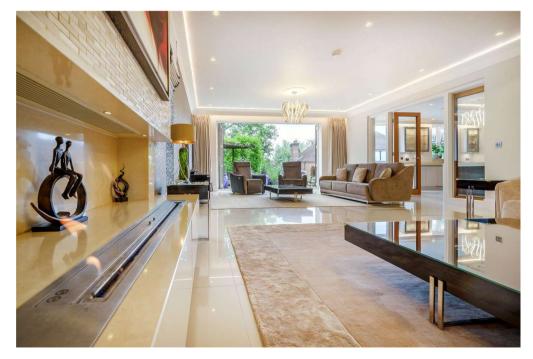

The ground-floor features a large, impressive entrance hall and covered porch and opens out onto a large open plan porcelain tiled reception room which is zoned to encompass living and dining areas, featuring an impressive gel fireplace. The bifolding doors from the reception room open out onto an attractive east facing rear garden which is partly tiled and decked and features a fascinating water feature. There is an outside store and toilet located to the exterior rear.