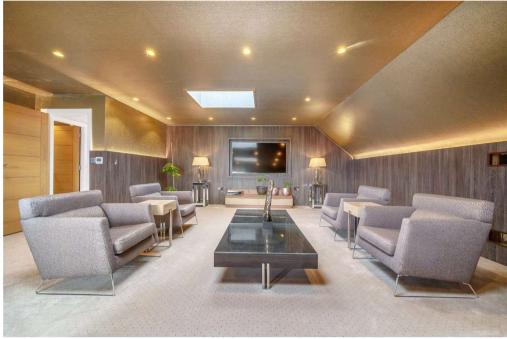

On the second floor you will find a spacious cinema/media room with a kitchenette and a balcony, taking in the farreaching views of Centre Court. On this floor you will also find a bathroom with a shower as well as another double bedroom. There is also plenty of eaves storage space located on this floor.