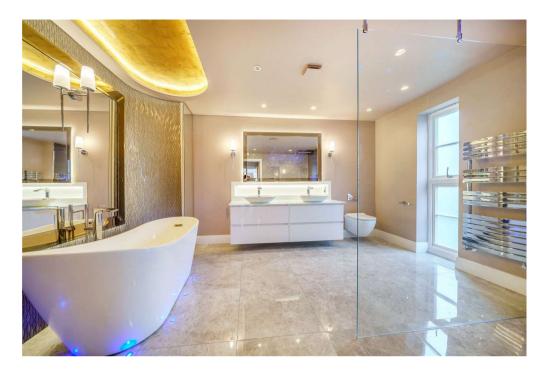

Leading up the solid oak staircase to the first floor you will find the majestic principal suite situated to the rear of the house which offers a large aspect bedroom with a stunning en-suite bathroom which features a gold leaf painted ceiling with a freestanding bathtub and walk in wardrobe. There are four further bedrooms on the first floor three of which are en-suites with built-in wardrobes.