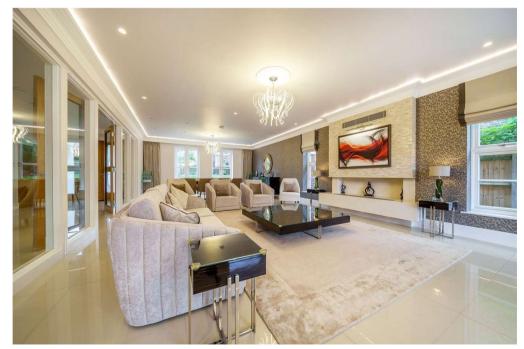

The ground-floor features a large, impressive entrance hall and covered porch and opens out onto a large open plan porcelain tiled reception room which is zoned to encompass living and dining areas, featuring an impressive gel fireplace. The bifolding doors from the reception room open out onto an attractive east facing rear garden which is partly tiled and decked and features a fascinating water feature. There is an outside store and toilet located to the exterior rear.