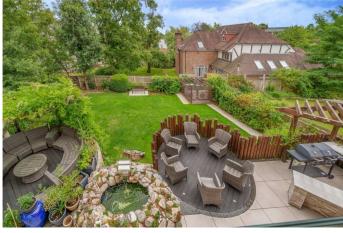

The ground-floor features a large, impressive entrance hall and covered porch and opens out onto a large open plan porcelain tiled reception room which is zoned to encompass living and dining areas, featuring an impressive gel fireplace. The bifolding doors from the reception room open out onto an attractive east facing rear garden which is partly tiled and decked and features a fascinating water feature. There is an outside store and toilet located to the exterior rear.