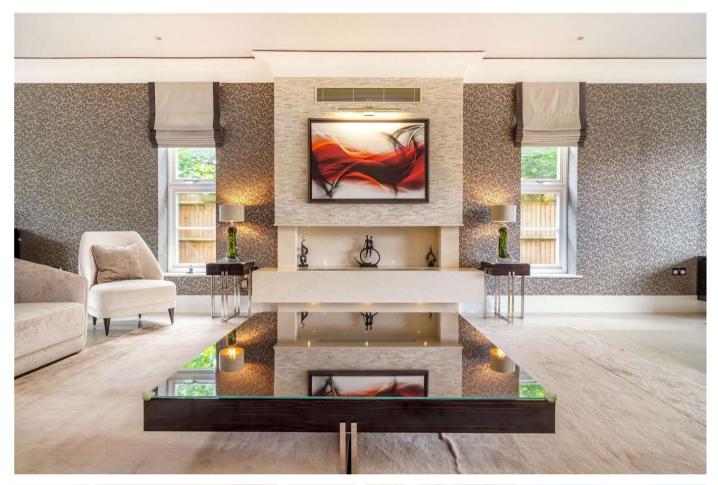

The ground-floor features a large, impressive entrance hall and covered porch and opens out onto a large open plan porcelain tiled reception room which is zoned to encompass living and dining areas, featuring an impressive gel fireplace. The bifolding doors from the reception room open out onto an attractive east facing rear garden which is partly tiled and decked and features a fascinating water feature. There is an outside store and toilet located to the exterior rear.