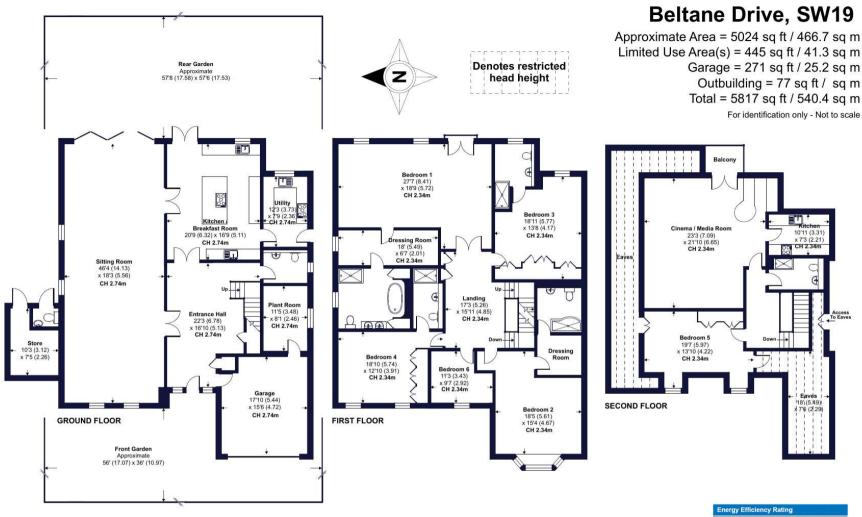

The ground-floor features a large, impressive entrance hall and covered porch and opens out onto a large open plan porcelain tiled reception room which is zoned to encompass living and dining areas, featuring an impressive gel fireplace. The bifolding doors from the reception room open out onto an attractive east facing rear garden which is partly tiled and decked and features a fascinating water feature. There is an outside store and toilet located to the exterior rear.

Leading from the reception room is the contemporary fitted kitchen and breakfast area which features a decorative ceiling and is equipped with integrated Miele appliances and a Fisher and Paykel integrated American fridge/freezer. A separate kitchenette provides additional storage for an integrated washing machine and tumble dryer. There is also access to the integral garage from the entrance hall.

Leading up the solid oak staircase to the first floor you will find the majestic principal suite situated to the rear of the house which offers a large aspect bedroom with a stunning en-suite bathroom which features a gold leaf painted ceiling with a freestanding bathtub and walk in wardrobe. There are four further bedrooms on the first floor three of which are en-suites with built-in wardrobes.

On the second floor you will find a spacious cinema/media room with a kitchenette and a balcony, taking in the farreaching views of Centre Court. On this floor you will also find a bathroom with a shower as well as another double bedroom. There is also plenty of eaves storage space located on this floor.

Floor plan produced in accordance with RICS Property Measurement Standards incorporating International Property Measurement Standards (IPMS2 Residential). © ntchecom 2023. Produced for Winkworth. REF: 1014344