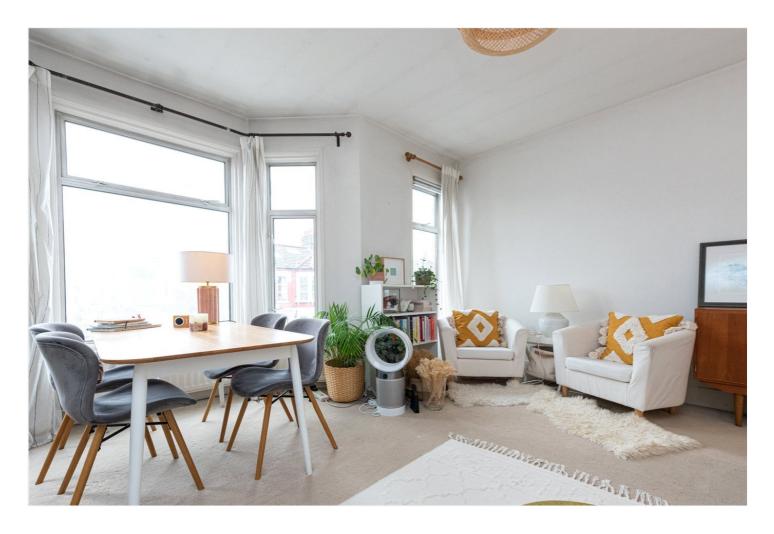

## **DESCRIPTION:**

NEW - Comprises of two double bedrooms, a large bay fronted reception offering an abundance of natural light, modern fitted kitchen, three piece bathroom

The property is being painted in places between tenancies, offered part furnished.

## **AT A GLANCE**

- Two Double Bedrooms
- Bright Reception Room
- Separate Kitchen
- Good Condition
- Great Location

 $Total\ Area:\ 66.0\ m^2\ \dots\ 711\ ft^2$  All measurements are approximate and for display purposes only