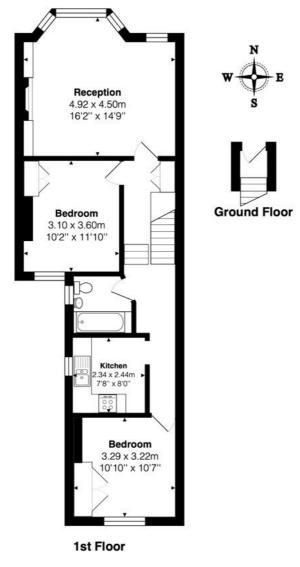

## **AT A GLANCE**

- Two Double Bedrooms
- Bright Reception Room
- Separate Kitchen
- Good Condition
- Great Location

 $Total\ Area:\ 66.0\ m^2\ \dots\ 711\ ft^2$  All measurements are approximate and for display purposes only

This floorplan is for illustration purposes only and is not to scale. The position and size of doors, windows, appliances and other features are approximate.

Kensal & Queens Park | 0208 960 4947 | kensalrise@winkworth.co.uk