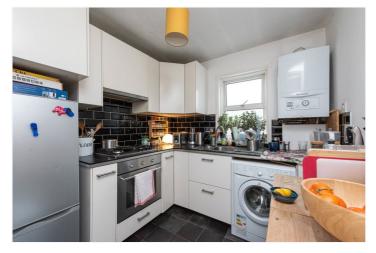

## **DESCRIPTION:**

NEW - Comprises of two double bedrooms, a large bay fronted reception offering an abundance of natural light, modern fitted kitchen, three piece bathroom

The property is being painted in places between tenancies, offered part furnished.

## **AT A GLANCE**

- Two Double Bedrooms
- Bright Reception Room
- Separate Kitchen
- Good Condition
- Great Location

 $Total\ Area:\ 66.0\ m^2\ \dots\ 711\ ft^2$  All measurements are approximate and for display purposes only