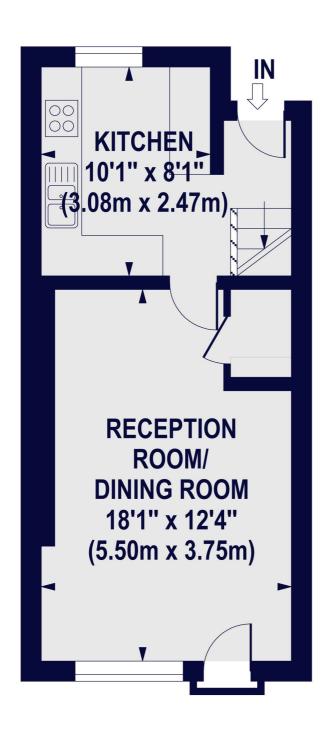

## AQUILIA STREET, ST JOHN'S WOOD, NW8

Approx. Gross Internal Floor Area 742 sq ft. / 68.97 sq.m

SECOND FLOOR GROSS INTERNAL FLOOR AREA 340 SQ FT

For Illustration Purposes Only - Not To Scale Floor Plan by www.nogaphotostudio.com Ref: No.27642
This floor plan should be used as a general outline for guidance only. Any intending purchaser or lessee should satisfy
themselves by inspection, searches, enquiries and full survey as to the correctness of each statement. Any areas, measurements
or distances updated are approximate and should not be used to value a property or be the basis of any sale or let.