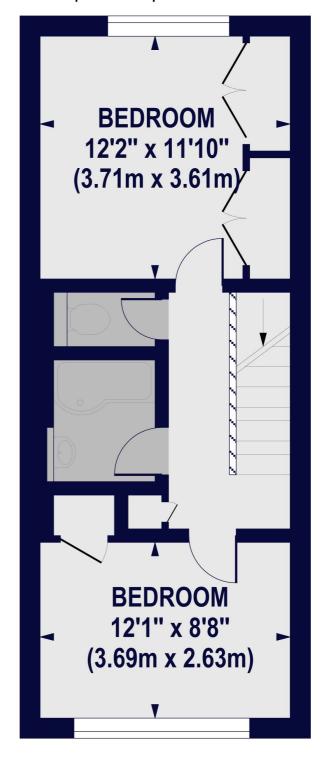

THIRD FLOOR GROSS INTERNAL FLOOR AREA 402 SQ FT

Winkworth

Tenure: Leasehold

**Term:** Expires - 25/02/2108

**Service Charge:** £1,561.4 per annum

Ground Rent: £10 Annually (subject to increase)

Council Tax Band: D