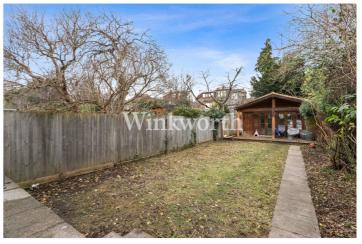

Outside, the property enjoys a 74'9"-long rear garden with an outbuilding at one end, while the front features a block-paved driveway.

We highly recommend a viewing to fully appreciate the space and charm this exceptional property has to offer.