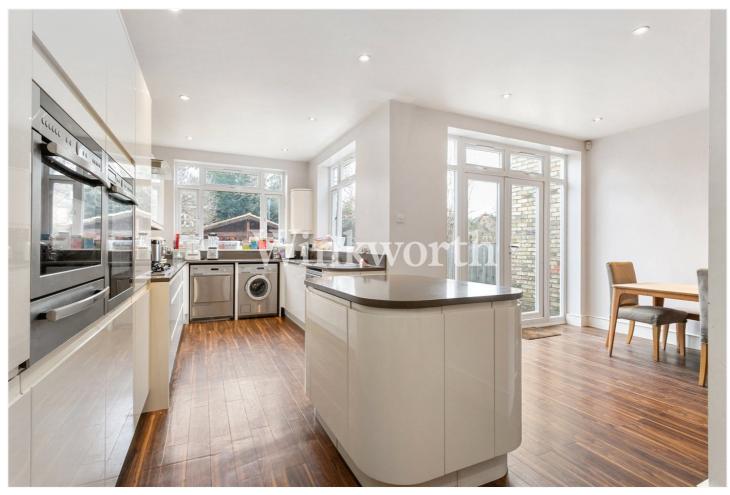

The property offers 1,772 sq. ft. of living accommodation arranged over three floors. The ground floor features a generous reception room with a wide bay window, high corniced ceiling, cast-iron character fireplace, and bespoke storage and shelving built into the alcoves. At one end, a cleverly concealed office is accessed via double doors. To the rear, a stunning kitchen extension boasts a range of modern gloss white wall and base units, a centre island with a granite worktop, and dual-aspect windows alongside a skylight, drawing in abundant natural light. An opening on one side of the kitchen leads into a dining room with space for an informal seating area. A useful WC is located at the end of the entrance hall.