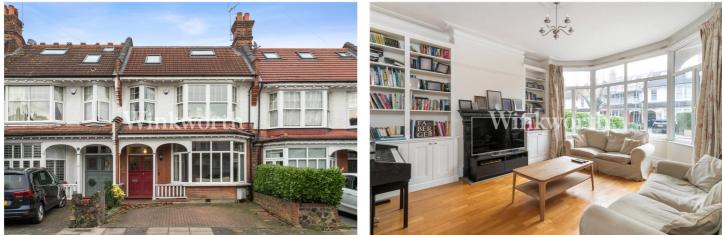

#### **DESCRIPTION:**

A spacious period house situated on a desirable road in Winchmore Hill, within easy reach of The Green - renowned for its boutique shops and cafés, the overground to Moorgate, and the popular Grovelands Park.

The property offers 1,772 sq. ft. of living accommodation arranged over three floors. The ground floor features a generous reception room with a wide bay window, high corniced ceiling, cast-iron character fireplace, and bespoke storage and shelving built into the alcoves. At one end, a cleverly concealed office is accessed via double doors. To the rear, a stunning kitchen extension boasts a range of modern gloss white wall and base units, a centre island with a granite worktop, and dual-aspect windows alongside a skylight, drawing in abundant natural light. An opening on one side of the kitchen leads into a dining room with space for an informal seating area. A useful WC is located at the end of the entrance hall.

The first floor offers three well-proportioned bedrooms and a contemporary family bathroom. The loft has been skilfully converted into a superb additional bedroom with an en-suite shower room. Three of the bedrooms benefit from fitted wardrobes.