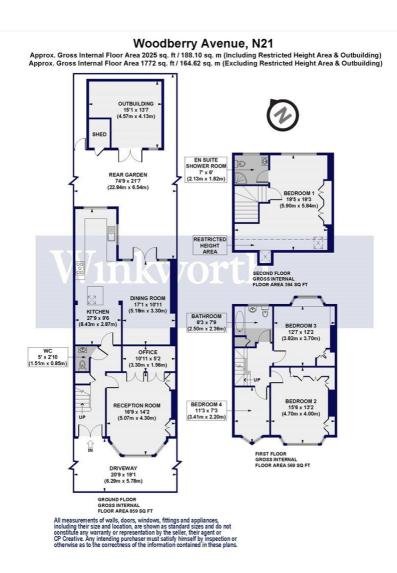

The property offers 1,772 sq. ft. of living accommodation arranged over three floors. The ground floor features a generous reception room with a wide bay window, high corniced ceiling, cast-iron character fireplace, and bespoke storage and shelving built into the alcoves. At one end, a cleverly concealed office is accessed via double doors. To the rear, a stunning kitchen extension boasts a range of modern gloss white wall and base units, a centre island with a granite worktop, and dual-aspect windows alongside a skylight, drawing in abundant natural light. An opening on one side of the kitchen leads into a dining room with space for an informal seating area. A useful WC is located at the end of the entrance hall.

The first floor offers three well-proportioned bedrooms and a contemporary family bathroom. The loft has been skilfully converted into a superb additional bedroom with an en-suite shower room. Three of the bedrooms benefit from fitted wardrobes.

Outside, the property enjoys a 74'9"-long rear garden with an outbuilding at one end, while the front features a block-paved driveway.

We highly recommend a viewing to fully appreciate the space and charm this exceptional property has to offer.

This floorplan is for illustration purposes only and is not to scale. The position and size of doors, windows, appliances and other features are approximate.

Tenure: Freehold

**Council Tax: London Borough of Enfield – Band F** Where no figures are shown, we have been unable to ascertain the information. All figures that are shown were correct at the time of printing.