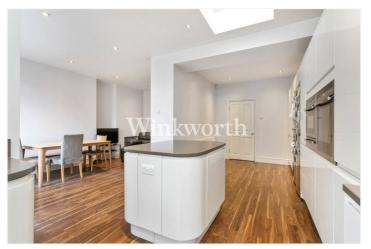

The property offers 1,772 sq. ft. of living accommodation arranged over three floors. The ground floor features a generous reception room with a wide bay window, high corniced ceiling, cast-iron character fireplace, and bespoke storage and shelving built into the alcoves. At one end, a cleverly concealed office is accessed via double doors. To the rear, a stunning kitchen extension boasts a range of modern gloss white wall and base units, a centre island with a granite worktop, and dual-aspect windows alongside a skylight, drawing in abundant natural light. An opening on one side of the kitchen leads into a dining room with space for an informal seating area. A useful WC is located at the end of the entrance hall.