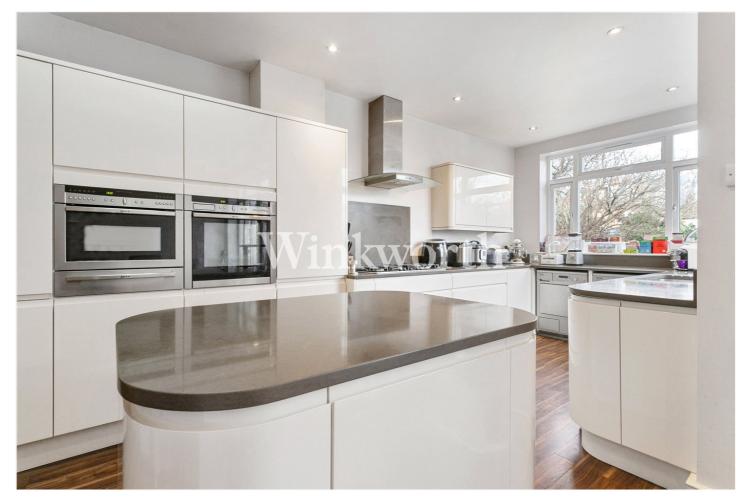

The property offers 1,772 sq. ft. of living accommodation arranged over three floors. The ground floor features a generous reception room with a wide bay window, high corniced ceiling, cast-iron character fireplace, and bespoke storage and shelving built into the alcoves. At one end, a cleverly concealed office is accessed via double doors. To the rear, a stunning kitchen extension boasts a range of modern gloss white wall and base units, a centre island with a granite worktop, and dual-aspect windows alongside a skylight, drawing in abundant natural light. An opening on one side of the kitchen leads into a dining room with space for an informal seating area. A useful WC is located at the end of the entrance hall.