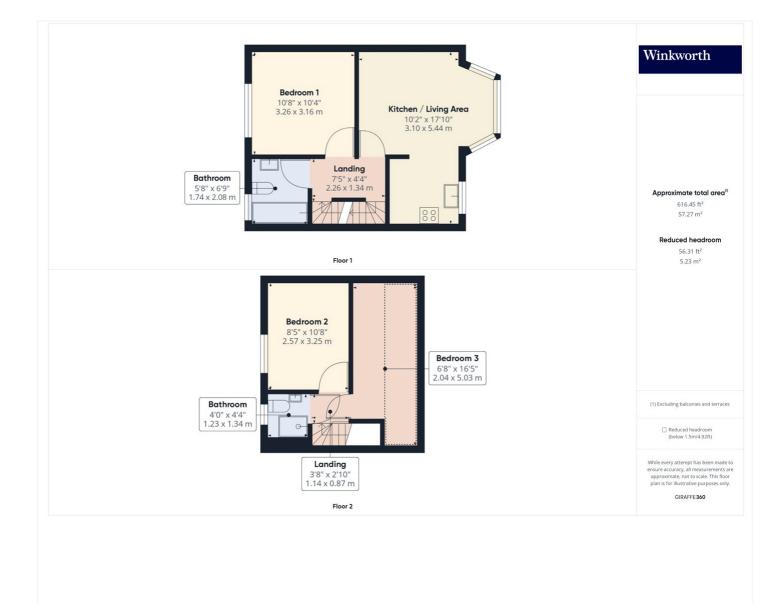

# Winkworth

for every step...

This floorplan is for illustration purposes only and is not to scale. The position and size of doors, windows, appliances and other features are approximate.

| Tenure:                                                                                                                                        | Leasehold                  |
|------------------------------------------------------------------------------------------------------------------------------------------------|----------------------------|
| Term:                                                                                                                                          | Expires approx. 08/03/2174 |
| Service Charge:                                                                                                                                | £250 per annum.            |
| Ground Rent:                                                                                                                                   | £ 100 Annually             |
| Council Tax Band: C                                                                                                                            |                            |
| Where no figures are shown, we have been unable to ascertain the information. All figures that are shown were correct at the time of printing. |                            |