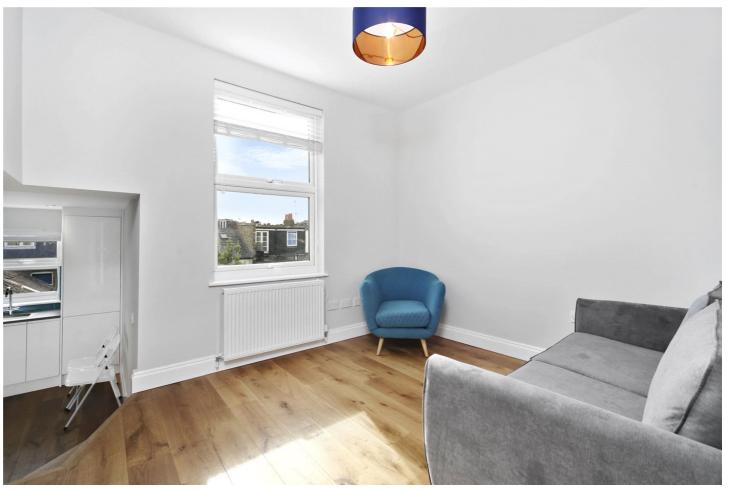

### **DESCRIPTION:**

This fantastic apartment has been finished to high standards and offers a lovely size open plan living room and modern fitted kitchen with induction hob, wooden floors and eating area. There are two similar size double bedrooms with built in storage and modern bathroom.