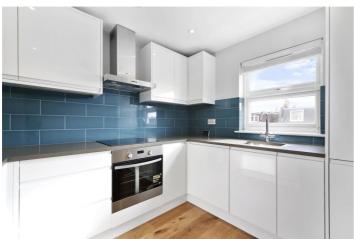

### **DESCRIPTION:**

This fantastic apartment has been finished to high standards and offers a lovely size open plan living room and modern fitted kitchen with induction hob, wooden floors and eating area. There are two similar size double bedrooms with built in storage and modern bathroom.