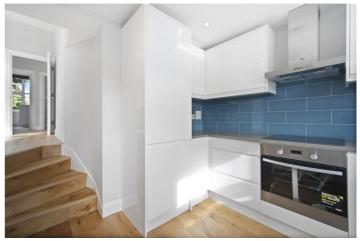

### **DESCRIPTION:**

This fantastic apartment has been finished to high standards and offers a lovely size open plan living room and modern fitted kitchen with induction hob, wooden floors and eating area. There are two similar size double bedrooms with built in storage and modern bathroom.