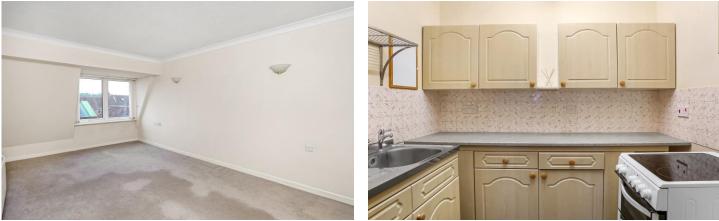

#### DESCRIPTION

The apartment is situated on the top floor at the front of the building, accessed via a lift.

The flat benefits from a fitted kitchen with free standing appliances. There are ample wall and base storage cupboards as well as a stainless steel sink and drainer. The kitchen is open plan to the sitting room which is a good sized. Alongside the sitting room is the bedroom with built in wardrobe and velux window. The shower room includes a double-size cubicle and wash hand basin. There is also a wall mounted cabinet and heated towel rail. A large, useful storage cupboard is located near the front door.