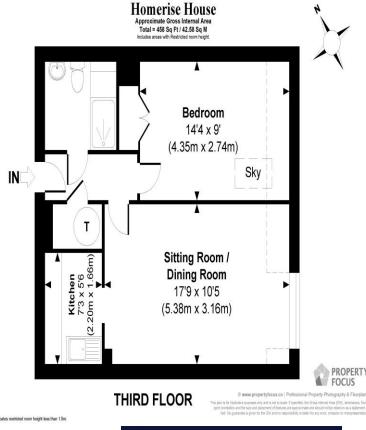

#### DESCRIPTION

The apartment is situated on the top floor at the front of the building, accessed via a lift.

The flat benefits from a fitted kitchen with free standing appliances. There are ample wall and base storage cupboards as well as a stainless steel sink and drainer. The kitchen is open plan to the sitting room which is a good sized. Alongside the sitting room is the bedroom with built in wardrobe and velux window. The shower room includes a double-size cubicle and wash hand basin. There is also a wall mounted cabinet and heated towel rail. A large, useful storage cupboard is located near the front door.