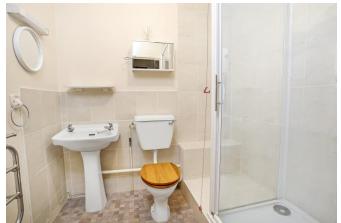

#### DESCRIPTION

The apartment is situated on the top floor at the front of the building, accessed via a lift.

The flat benefits from a fitted kitchen with free standing appliances. There are ample wall and base storage cupboards as well as a stainless steel sink and drainer. The kitchen is open plan to the sitting room which is a good sized. Alongside the sitting room is the bedroom with built in wardrobe and velux window. The shower room includes a double-size cubicle and wash hand basin. There is also a wall mounted cabinet and heated towel rail. A large, useful storage cupboard is located near the front door.