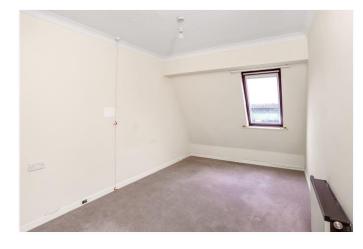

#### DESCRIPTION

The apartment is situated on the top floor at the front of the building, accessed via a lift.

The flat benefits from a fitted kitchen with free standing appliances. There are ample wall and base storage cupboards as well as a stainless steel sink and drainer. The kitchen is open plan to the sitting room which is a good sized. Alongside the sitting room is the bedroom with built in wardrobe and velux window. The shower room includes a double-size cubicle and wash hand basin. There is also a wall mounted cabinet and heated towel rail. A large, useful storage cupboard is located near the front door.