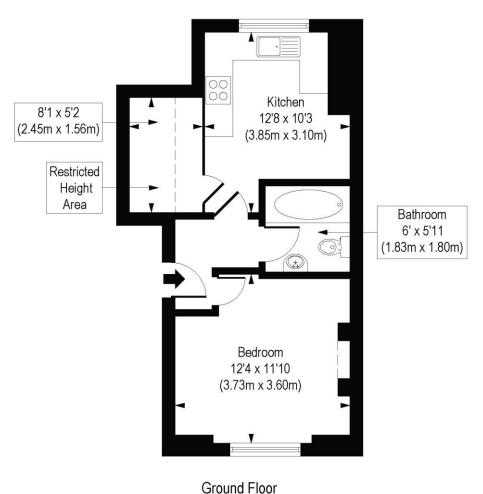

## New North Road, N1

Approx. Gross Internal Floor Area 357 sq. ft / 33.15 sq. m(Including Restricted Height Area) Approx. Gross Internal Floor Area 327 sq. ft / 30.35 sq. m(Excluding Restricted Height Area)

Giouna Fiooi

COMPUANT WITH RICS CODE OF MEASURING PRACTICE. Floorplan is for illustrative purposes only and is not to scale. Every attempt his sheen made to ensure the accuracy of the floorplan from, however all measurements, flortings, and data shown are an approximate interpretation for illustrative purposes only. Liability for errors, omissions or mis statement through regligence of otherwise is heely-excluded.

This floorplan is for illustration purposes only and is not to scale. The position and size of doors, windows, appliances and other features are approximate.

Highbury | 0207 989 7000 | highbury@winkworth.co.uk