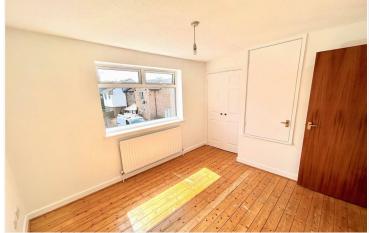

**Bedroom Two** - 11'2" x 7'3" (3.4m x 2.2m) Exposed wooden floor, radiator, UPVC double glazed window to the rear

L

Fre

А

**Bathroom** - Comprising three piece suite: low level WC, wash hand basin, bath with shower over, radiator, UPVC double glazed window to the rear.