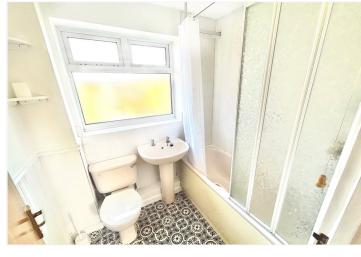

**Bedroom Two** - 11'2" x 7'3" (3.4m x 2.2m) Exposed wooden floor, radiator, UPVC double glazed window to the rear

L

Fre

А

**Bathroom** - Comprising three piece suite: low level WC, wash hand basin, bath with shower over, radiator, UPVC double glazed window to the rear.