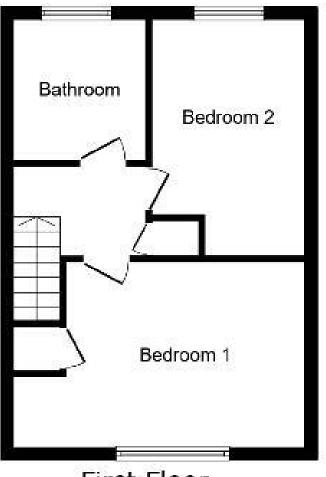

Ground Floor Floor area 36.1 m<sup>2</sup> (389 sq.ft.)

First Floor Floor area 36.1 m<sup>2</sup> (389 sq.ft.)

First Floor Landing - Airing cupboard, radiator and access to the loft.

**Bedroom One** - 10'1" x 10' (3.07m x 3.05m) Exposed floorboards, radiator, over stairs storage cupboard, UPVC double glazed window to the front.

**Bedroom Two** - 11'2" x 7'3" (3.4m x 2.2m) Exposed wooden floor, radiator, UPVC double glazed window to the rear

L

Fre

А

**Bathroom** - Comprising three piece suite: low level WC, wash hand basin, bath with shower over, radiator, UPVC double glazed window to the rear.