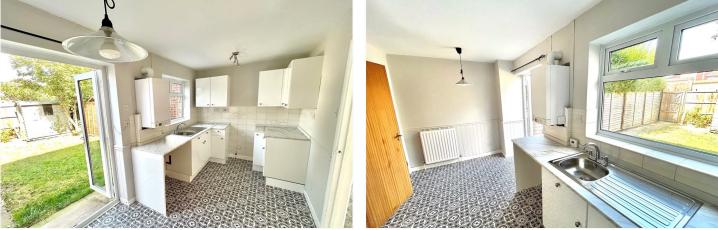

**Kitchen/Dining Room** - 14'3" x 7'8" (4.34m x 2.34m) Refitted with a modern range of base and eye level units with work tops over, space for cooker, stainless steel single sink and drainer, space for kitchen table, large under stairs storage cupboard, double radiator, UPVC double glazed window and patio doors to the rear garden.