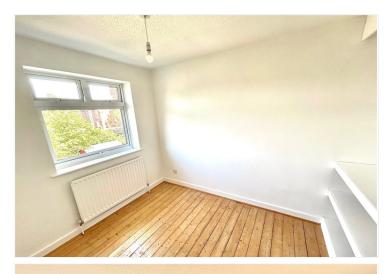

First Floor Landing - Airing cupboard, radiator and access to the loft.

**Bedroom One** - 10'1" x 10' (3.07m x 3.05m) Exposed floorboards, radiator, over stairs storage cupboard, UPVC double glazed window to the front.