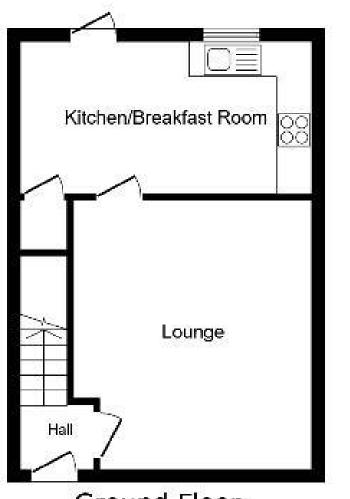

Ground Floor Floor area 36.1 m<sup>2</sup> (389 sq.ft.)

First Floor Floor area 36.1 m<sup>2</sup> (389 sq.ft.)

#### ACCOMMODATION

**Entrance Hall** - New carpet, radiator, door to lounge and stairs to first floor.

**Lounge** - 13'5" x 10'11" (4.1m x 3.33m) UPVC double glazed window to the front, new carpets, radiator, tv point.

**Kitchen/Dining Room** - 14'3" x 7'8" (4.34m x 2.34m) Refitted with a modern range of base and eye level units with work tops over, space for cooker, stainless steel single sink and drainer, space for kitchen table, large under stairs storage cupboard, double radiator, UPVC double glazed window and patio doors to the rear garden.