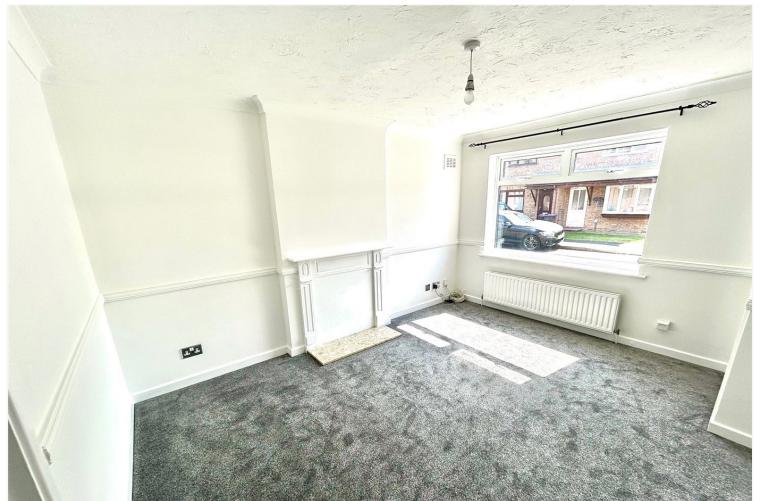

#### ACCOMMODATION

**Entrance Hall** - New carpet, radiator, door to lounge and stairs to first floor.

**Lounge** - 13'5" x 10'11" (4.1m x 3.33m) UPVC double glazed window to the front, new carpets, radiator, tv point.