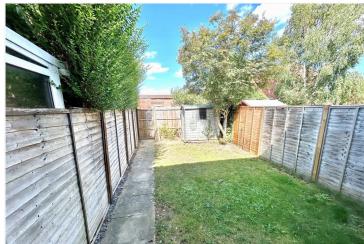

**Outside** - The rear garden is mainly lawned and fully enclosed by fencing with gate to the rear providing rear access. There is also a allocated off road parking space.