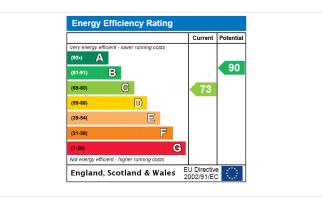

Ground Floor Floor area 36.1 m<sup>2</sup> (389 sq.ft.)



First Floor Floor area 36.1 m<sup>2</sup> (389 sq.ft.)





# 2 Norman Mews, Bourne, Lincolnshire, PE10 9TH

## £165,000 Freehold

PRICED TO SELL! This very well presented two bedroom terraced home that would make an excellent first time purchase or buy to let investment. Located within walking distance of the town centre the property benefits from, entrance hall with stairs to the first floor, lounge, modern fitted kitchen/dining room, two bedrooms and bathroom. The property also benefits from upvc double glazed windows and gas central heating to radiators. Outside there is a fully enclosed lawned garden with rear access plus allocated off road parking.

Winkworth Bourne | 01778392807 | bourne@winkworth.co.uk

winkworth.co.uk/