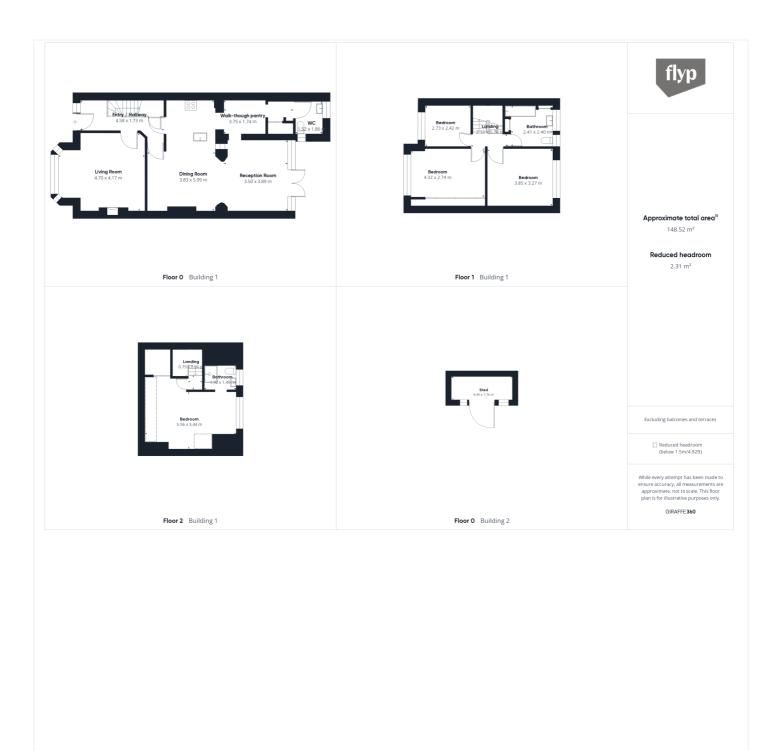

#### **AT A GLANCE**

- End of Terrace Family Home
- Four bedrooms
- Three reception rooms
- Walk-in Pantry
- Two bathrooms
- Off street parking