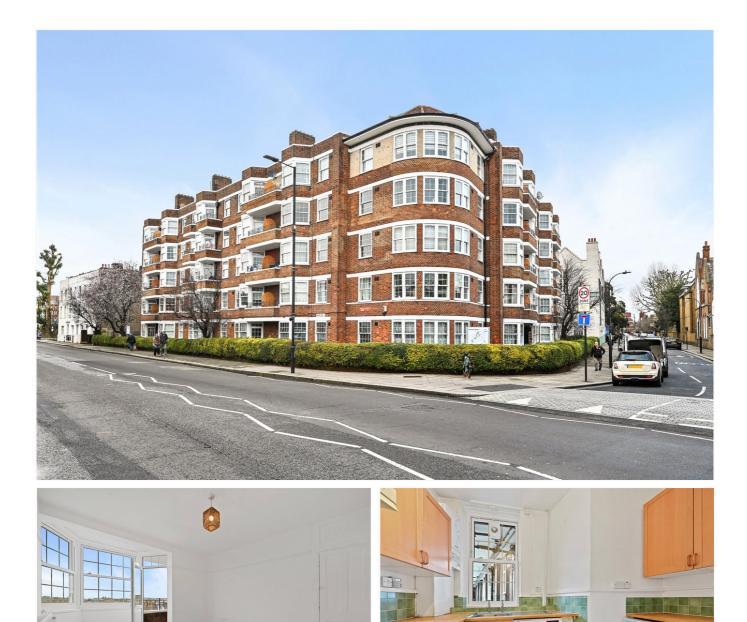

## Becklow Gardens, Shepherds Bush, W12 £425,000 Leasehold

A three bedroom flat on the third floor of a purpose built block in the heart of Askew Village.

Reception Room | Kitchen | 3 Bedrooms | Bathroom | Cloakroom | Balcony | 693 Sq Ft / 64 Sq M | Council Tax Band C | EPC Rating Band C

## DESCRIPTION

The flat is generally well presented, although offers the buyer the opportunity to improve to their own taste. Accommodation comprises entrance hall, reception room with balcony, three double bedrooms, bathroom, WC and kitchen.