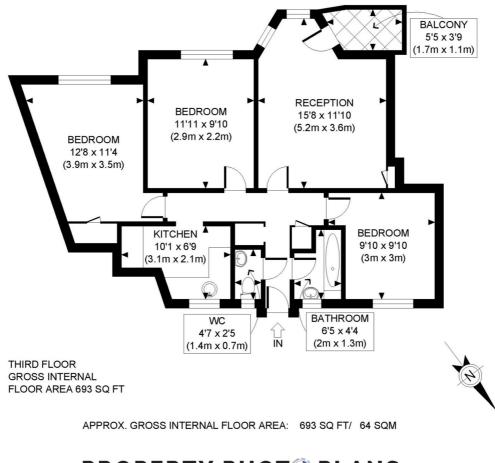

## Becklow Gardens, Shepherds Bush, W12 £425,000 Leasehold

A three bedroom flat on the third floor of a purpose built block in the heart of Askew Village.

Reception Room | Kitchen | 3 Bedrooms | Bathroom | Cloakroom | Balcony | 693 Sq Ft / 64 Sq M | Council Tax Band C | EPC Rating Band C

LOCAL AUTHORITY Hammersmith & Fulham

**TENURE** Leasehold.

PRICE: £425,000 Leasehold

DROPERTY PHOT PLANS.co.uk

This plan is for illustrative purposes only and should be used as such by any prospective client. Whilst every attempt has been made to ensure the accuracy of the Floor Plan contained here, measurements of the doors, windows, rooms and any other items are approximate and no responsibility is taken for any errors, omissions, or misstatement. The services, systems and appliances shown have not been tested and no guarantee as to the operability or efficiency can be given.

The displayed square footage is taken from the floor plans with measurements created using the Royal Institute of Chartered Surveyors' Code of Practice for Measuring. These measurements are approximate and included for illustrative purposes only. Winkworth does not make any representation as to the accuracy of these measurements and you should seek to verify them for yourself. Winkworth accept no liability for any loss you may suffer if you rely on these measurements.