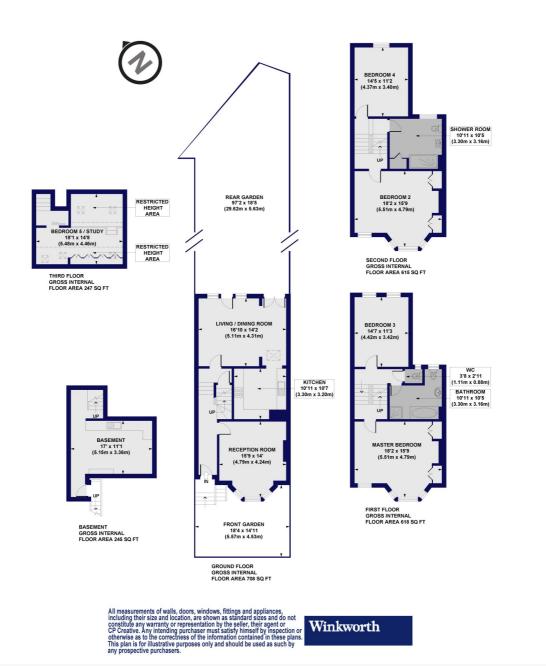

## Cranwich Road, N16

Approx. Gross Internal Floor Area 2433 sq. ft / 226.07 sq. m (Including Restricted Height Area) Approx. Gross Internal Floor Area 2305 sq. ft / 214.13 sq. m (Excluding Restricted Height Area)

This floorplan is for illustration purposes only and is not to scale. The position and size of doors, windows, appliances and other features are approximate.

Harringay | 020 8800 5151 | harringay@winkworth.co.uk