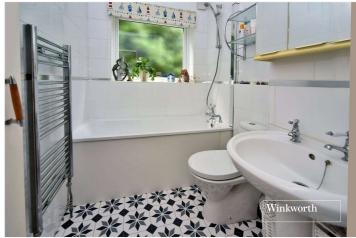

The accommodation consists of a useful entrance porch with large storage cupboard, an extremely spacious living room and dining room, which could be used as two reception areas if required, a modern fitted kitchen, two double bedrooms, both featuring fitted wardrobes and the family bathroom.

**Bedroom** - 10' x 9'5" max (3.05m x 2.87m max)

**Bathroom** - 6'10" x 5'6" max (2.08m x 1.68m max)