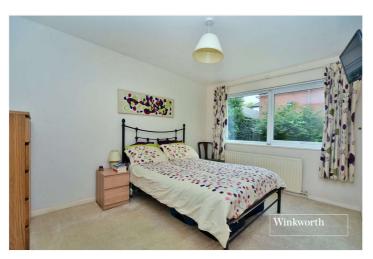

The accommodation consists of a useful entrance porch with large storage cupboard, an extremely spacious living room and dining room, which could be used as two reception areas if required, a modern fitted kitchen, two double bedrooms, both featuring fitted wardrobes and the family bathroom.

#### **Entrance Hall**

**Living Room** - 15'3" x 10'1" max (4.65m x 3.07m max)

**Dining Room** - 11'10" x 8'1" max (3.6m x 2.46m max)

**Kitchen** - 8'8" x 7'2" max (2.64m x 2.18m max)

**Bedroom** - 13'3" x 9'7" max (4.04m x 2.92m max)