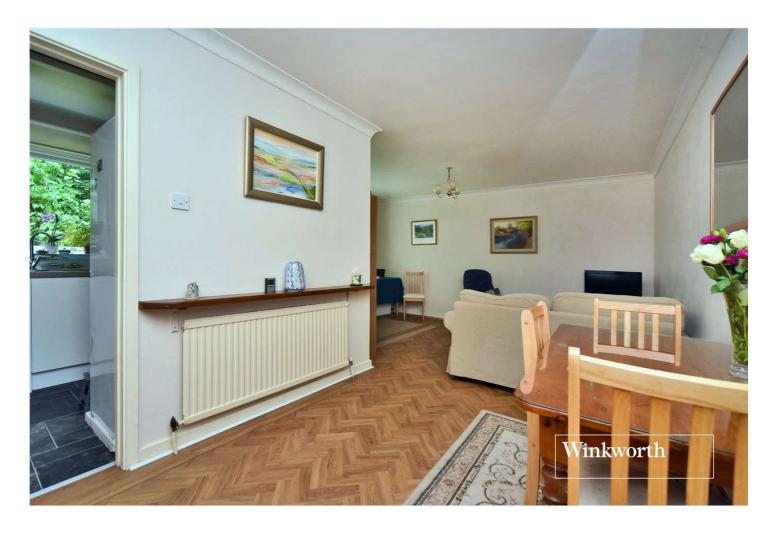

The accommodation consists of a useful entrance porch with large storage cupboard, an extremely spacious living room and dining room, which could be used as two reception areas if required, a modern fitted kitchen, two double bedrooms, both featuring fitted wardrobes and the family bathroom.

#### **Entrance Hall**

**Living Room** - 15'3" x 10'1" max (4.65m x 3.07m max)

**Dining Room** - 11'10" x 8'1" max (3.6m x 2.46m max)

**Kitchen** - 8'8" x 7'2" max (2.64m x 2.18m max)

**Bedroom** - 13'3" x 9'7" max (4.04m x 2.92m max)