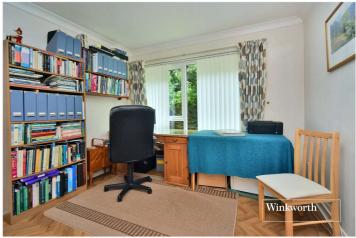

The accommodation consists of a useful entrance porch with large storage cupboard, an extremely spacious living room and dining room, which could be used as two reception areas if required, a modern fitted kitchen, two double bedrooms, both featuring fitted wardrobes and the family bathroom.

#### **Entrance Hall**

**Living Room** - 15'3" x 10'1" max (4.65m x 3.07m max)

**Dining Room** - 11'10" x 8'1" max (3.6m x 2.46m max)

**Kitchen** - 8'8" x 7'2" max (2.64m x 2.18m max)

**Bedroom** - 13'3" x 9'7" max (4.04m x 2.92m max)

**Bedroom** - 10' x 9'5" max (3.05m x 2.87m max)

**Bathroom** - 6'10" x 5'6" max (2.08m x 1.68m max)