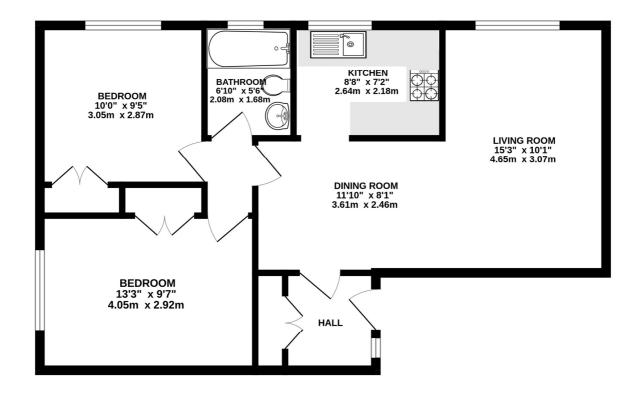

#### **Entrance Hall**

**Living Room** - 15'3" x 10'1" max (4.65m x 3.07m max)

**Dining Room** - 11'10" x 8'1" max (3.6m x 2.46m max)

**Kitchen** - 8'8" x 7'2" max (2.64m x 2.18m max)

**Bedroom** - 13'3" x 9'7" max (4.04m x 2.92m max)

**Bedroom** - 10' x 9'5" max (3.05m x 2.87m max)

**Bathroom** - 6'10" x 5'6" max (2.08m x 1.68m max)

## Overton Road, Sutton SM2 6QZ INTERNAL FLOOR AREA (APPROX.) 667 sq ft/ 62.0 sq m

Whilst every attempt has been made to ensure the accuracy of this floor plan, measurement of doors, windows, rooms and any other items are approximate and no responsibility is taken for any error, omission or mis-statement. Made with Metropix © 2024.