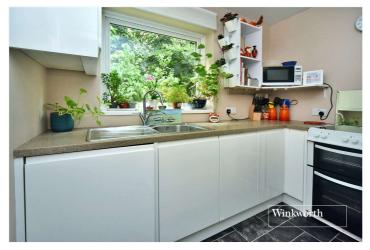

The accommodation consists of a useful entrance porch with large storage cupboard, an extremely spacious living room and dining room, which could be used as two reception areas if required, a modern fitted kitchen, two double bedrooms, both featuring fitted wardrobes and the family bathroom.

#### **Entrance Hall**

**Living Room** - 15'3" x 10'1" max (4.65m x 3.07m max)

**Dining Room** - 11'10" x 8'1" max (3.6m x 2.46m max)

**Kitchen** - 8'8" x 7'2" max (2.64m x 2.18m max)

**Bedroom** - 13'3" x 9'7" max (4.04m x 2.92m max)