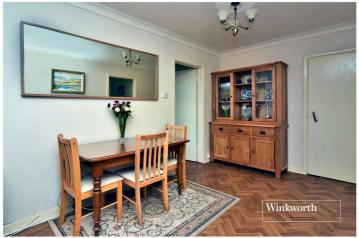

The accommodation consists of a useful entrance porch with large storage cupboard, an extremely spacious living room and dining room, which could be used as two reception areas if required, a modern fitted kitchen, two double bedrooms, both featuring fitted wardrobes and the family bathroom.

#### **Entrance Hall**

**Living Room** - 15'3" x 10'1" max (4.65m x 3.07m max)

**Dining Room** - 11'10" x 8'1" max (3.6m x 2.46m max)

**Kitchen** - 8'8" x 7'2" max (2.64m x 2.18m max)

**Bedroom** - 13'3" x 9'7" max (4.04m x 2.92m max)