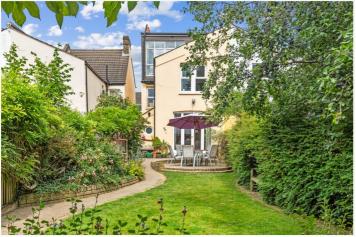

As you enter the home, you're greeted by an inviting hallway that leads to a bright and airy living area, complete with high ceilings and original fireplaces. The modern kitchen, with its sleek design and ample storage, is a culinary enthusiast's dream, offering a delightful space to prepare meals. The first-floor houses three generously sized bedrooms, a modern family bathroom, and additional storage. The master suite is a true retreat, offering tranquillity and comfort. The loft conversion adds further versatility to the property, providing an impressive office space with soaring ceilings and a convenient shower room. A highlight of this home is the beautifully landscaped rear garden, a private oasis ideal for alfresco dining, relaxation, or gardening. The patio area is perfect for summer barbecues, and the lush greenery provides a serene backdrop. At the end of the garden, you'll find an outbuilding currently used as a workshop, a versatile space that can be adapted to suit various needs. Additional features include off-street parking in the driveway and side access from the front of the building to the garden, ensuring ease and convenience.