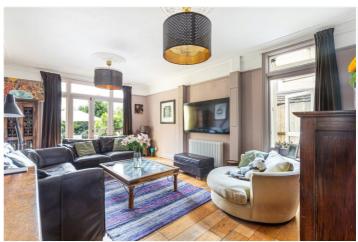

As you enter the home, you're greeted by an inviting hallway that leads to a bright and airy living area, complete with high ceilings and original fireplaces. The modern kitchen, with its sleek design and ample storage, is a culinary enthusiast's dream, offering a delightful space to prepare meals. The first-floor houses three generously sized bedrooms, a modern family bathroom, and additional storage. The master suite is a true retreat, offering tranquillity and comfort. The loft conversion adds further versatility to the property, providing an impressive office space with soaring ceilings and a convenient shower room. A highlight of this home is the beautifully landscaped rear garden, a private oasis ideal for alfresco dining, relaxation, or gardening. The patio area is perfect for summer barbecues, and the lush greenery provides a serene backdrop. At the end of the garden, you'll find an outbuilding currently used as a workshop, a versatile space that can be adapted to suit various needs. Additional features include off-street parking in the driveway and side access from the front of the building to the garden, ensuring ease and convenience.