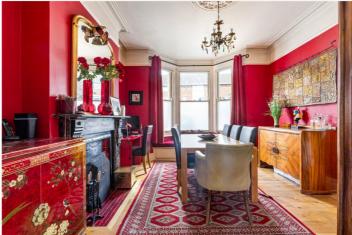

As you enter the home, you're greeted by an inviting hallway that leads to a bright and airy living area, complete with high ceilings and original fireplaces. The modern kitchen, with its sleek design and ample storage, is a culinary enthusiast's dream, offering a delightful space to prepare meals. The first-floor houses three generously sized bedrooms, a modern family bathroom, and additional storage. The master suite is a true retreat, offering tranquillity and comfort. The loft conversion adds further versatility to the property, providing an impressive office space with soaring ceilings and a convenient shower room. A highlight of this home is the beautifully landscaped rear garden, a private oasis ideal for alfresco dining, relaxation, or gardening. The patio area is perfect for summer barbecues, and the lush greenery provides a serene backdrop. At the end of the garden, you'll find an outbuilding currently used as a workshop, a versatile space that can be adapted to suit various needs. Additional features include off-street parking in the driveway and side access from the front of the building to the garden, ensuring ease and convenience.