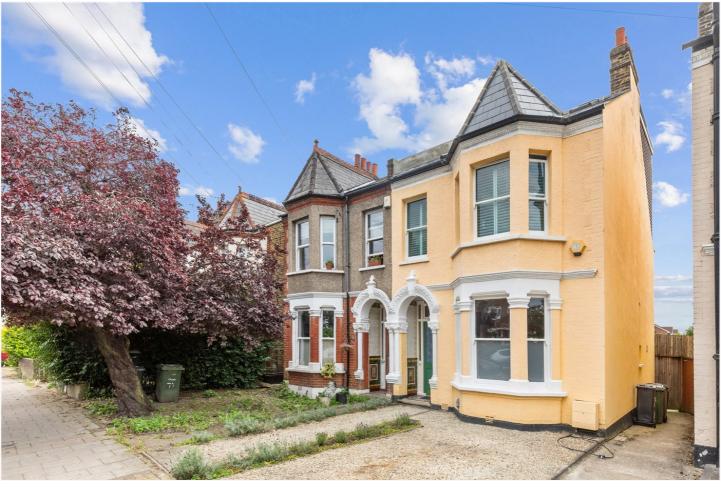

ELLISON ROAD, SW16 £1,100,000 FREEHOLD

# CHARMING VICTORIAN ELEGANCE IN THE HEART OF STREATHAM

Streatham | 020 8769 6699 | streatham@winkworth.co.uk

#### DESCRIPTION

Nestled in the vibrant community of Streatham, this beautifully presented Victorian house seamlessly blends period features with modern comforts. The spacious home boasts four well-appointed bedrooms including a loft conversion that has a double-height office room and a separate toilet/shower room, making it ideal for a growing family or those needing dedicated work-from-home space.

As you enter the home, you're greeted by an inviting hallway that leads to a bright and airy living area, complete with high ceilings and original fireplaces. The modern kitchen, with its sleek design and ample storage, is a culinary enthusiast's dream, offering a delightful space to prepare meals. The first-floor houses three generously sized bedrooms, a modern family bathroom, and additional storage. The master suite is a true retreat, offering tranquillity and comfort. The loft conversion adds further versatility to the property, providing an impressive office space with soaring ceilings and a convenient shower room. A highlight of this home is the beautifully landscaped rear garden, a private oasis ideal for alfresco dining, relaxation, or gardening. The patio area is perfect for summer barbecues, and the lush greenery provides a serene backdrop. At the end of the garden, you'll find an outbuilding currently used as a workshop, a versatile space that can be adapted to suit various needs. Additional features include off-street parking in the driveway and side access from the front of the building to the garden, ensuring ease and convenience.