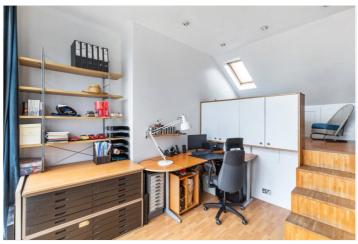

#### DESCRIPTION

Nestled in the vibrant community of Streatham, this beautifully presented Victorian house seamlessly blends period features with modern comforts. The spacious home boasts four well-appointed bedrooms including a loft conversion that has a double-height office room and a separate toilet/shower room, making it ideal for a growing family or those needing dedicated work-from-home space.

As you enter the home, you're greeted by an inviting hallway that leads to a bright and airy living area, complete with high ceilings and original fireplaces. The modern kitchen, with its sleek design and ample storage, is a culinary enthusiast's dream, offering a delightful space to prepare meals. The first-floor houses three generously sized bedrooms, a modern family bathroom, and additional storage. The master suite is a true retreat, offering tranquillity and comfort. The loft conversion adds further versatility to the property, providing an impressive office space with soaring ceilings and a convenient shower room. A highlight of this home is the beautifully landscaped rear garden, a private oasis ideal for alfresco dining, relaxation, or gardening. The patio area is perfect for summer barbecues, and the lush greenery provides a serene backdrop. At the end of the garden, you'll find an outbuilding currently used as a workshop, a versatile space that can be adapted to suit various needs. Additional features include off-street parking in the driveway and side access from the front of the building to the garden, ensuring ease and convenience.