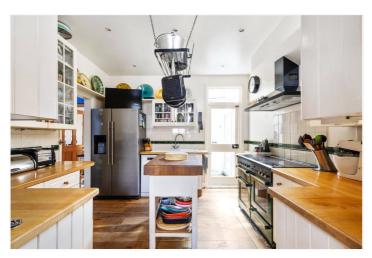

As you enter the home, you're greeted by an inviting hallway that leads to a bright and airy living area, complete with high ceilings and original fireplaces. The modern kitchen, with its sleek design and ample storage, is a culinary enthusiast's dream, offering a delightful space to prepare meals. The first-floor houses three generously sized bedrooms, a modern family bathroom, and additional storage. The master suite is a true retreat, offering tranquillity and comfort. The loft conversion adds further versatility to the property, providing an impressive office space with soaring ceilings and a convenient shower room. A highlight of this home is the beautifully landscaped rear garden, a private oasis ideal for alfresco dining, relaxation, or gardening. The patio area is perfect for summer barbecues, and the lush greenery provides a serene backdrop. At the end of the garden, you'll find an outbuilding currently used as a workshop, a versatile space that can be adapted to suit various needs. Additional features include off-street parking in the driveway and side access from the front of the building to the garden, ensuring ease and convenience.