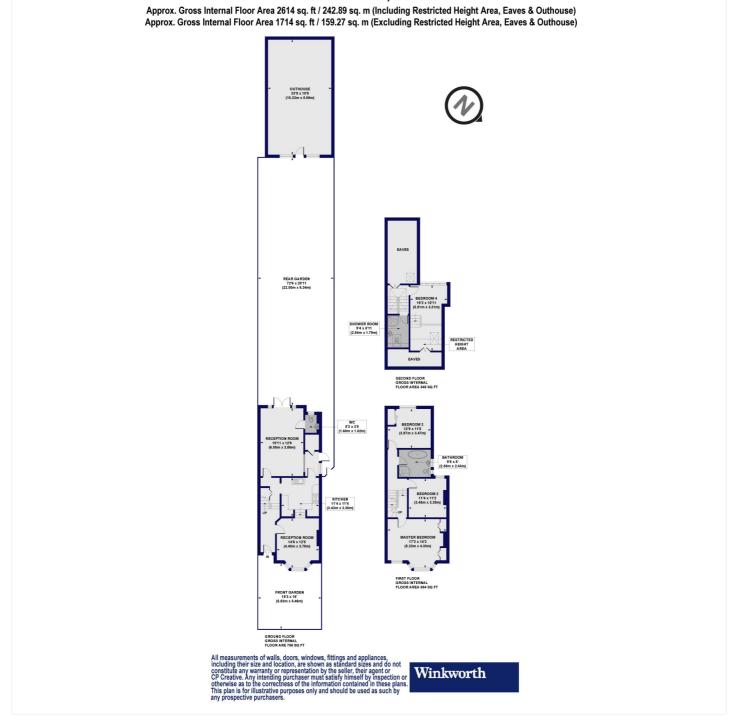

#### DESCRIPTION

Nestled in the vibrant community of Streatham, this beautifully presented Victorian house seamlessly blends period features with modern comforts. The spacious home boasts four well-appointed bedrooms including a loft conversion that has a double-height office room and a separate toilet/shower room, making it ideal for a growing family or those needing dedicated work-from-home space.

As you enter the home, you're greeted by an inviting hallway that leads to a bright and airy living area, complete with high ceilings and original fireplaces. The modern kitchen, with its sleek design and ample storage, is a culinary enthusiast's dream, offering a delightful space to prepare meals. The first-floor houses three generously sized bedrooms, a modern family bathroom, and additional storage. The master suite is a true retreat, offering tranquillity and comfort. The loft conversion adds further versatility to the property, providing an impressive office space with soaring ceilings and a convenient shower room. A highlight of this home is the beautifully landscaped rear garden, a private oasis ideal for alfresco dining, relaxation, or gardening. The patio area is perfect for summer barbecues, and the lush greenery provides a serene backdrop. At the end of the garden, you'll find an outbuilding currently used as a workshop, a versatile space that can be adapted to suit various needs. Additional features include off-street parking in the driveway and side access from the front of the building to the garden, ensuring ease and convenience.

Ellison Road, SW16

This floorplan is for illustration purposes only and is not to scale. The position and size of doors, windows, appliances and other features are approximate.

Tenure: Freehold

Term: 0 year and 0 months