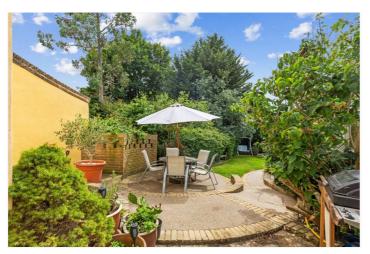

As you enter the home, you're greeted by an inviting hallway that leads to a bright and airy living area, complete with high ceilings and original fireplaces. The modern kitchen, with its sleek design and ample storage, is a culinary enthusiast's dream, offering a delightful space to prepare meals. The first-floor houses three generously sized bedrooms, a modern family bathroom, and additional storage. The master suite is a true retreat, offering tranquillity and comfort. The loft conversion adds further versatility to the property, providing an impressive office space with soaring ceilings and a convenient shower room. A highlight of this home is the beautifully landscaped rear garden, a private oasis ideal for alfresco dining, relaxation, or gardening. The patio area is perfect for summer barbecues, and the lush greenery provides a serene backdrop. At the end of the garden, you'll find an outbuilding currently used as a workshop, a versatile space that can be adapted to suit various needs. Additional features include off-street parking in the driveway and side access from the front of the building to the garden, ensuring ease and convenience.