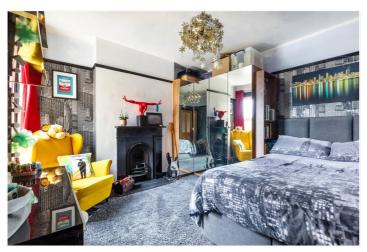

As you enter the home, you're greeted by an inviting hallway that leads to a bright and airy living area, complete with high ceilings and original fireplaces. The modern kitchen, with its sleek design and ample storage, is a culinary enthusiast's dream, offering a delightful space to prepare meals. The first-floor houses three generously sized bedrooms, a modern family bathroom, and additional storage. The master suite is a true retreat, offering tranquillity and comfort. The loft conversion adds further versatility to the property, providing an impressive office space with soaring ceilings and a convenient shower room. A highlight of this home is the beautifully landscaped rear garden, a private oasis ideal for alfresco dining, relaxation, or gardening. The patio area is perfect for summer barbecues, and the lush greenery provides a serene backdrop. At the end of the garden, you'll find an outbuilding currently used as a workshop, a versatile space that can be adapted to suit various needs. Additional features include off-street parking in the driveway and side access from the front of the building to the garden, ensuring ease and convenience.