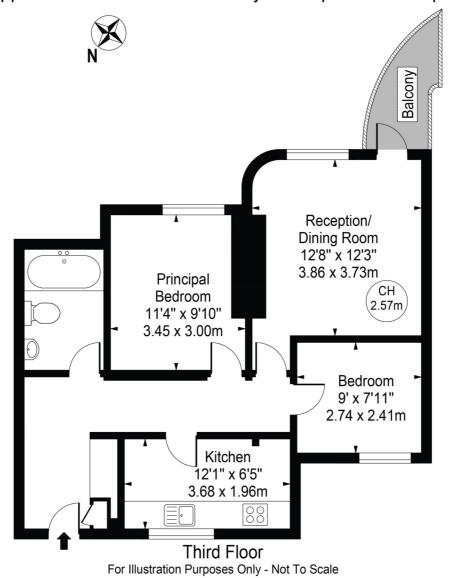

## **Nottingwood House**

Approx. Gross Internal Area 634 Sq Ft - 58.90 Sq M Approx. External Area Of Balcony 33 Sq Ft - 3.07 Sq M

This floor plan should be used as a general outline for guidance only and does not constitute in whole or in part an offer or contract.

Any intending purchaser or lessee should satisfy themselves by inspection, searches, enquiries and full survey as to the correctness of each statement.

Any areas, measurements or distances quoted are approximate and should not be used to value a property or be the basis of any sale or let.

Copyright Morriarti Photography & Design LTD

This floorplan is for illustration purposes only and is not to scale. The position and size of doors, windows, appliances and other features are approximate.