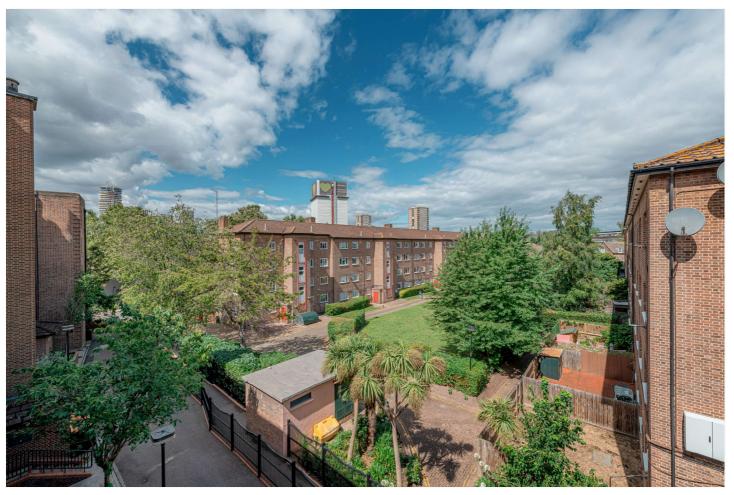

## **DESCRIPTION:**

A bright South facing two bedroom flat on the third floor of this well maintained 1930's block in Notting Hill. Benefits include a lovely south facing balcony, sitting room, kitchen and two double bedrooms. This flat would make an ideal London home, pied a terre or rental investment.

The block is located perfectly for access to the trendy shops and restaurants of Notting Hill and the Portobello Road. Additionally, the Kensington Leisure Centre with swimming pool, squash court, large sports hall and gym is around the corner. Ladbroke grove Station (Hammersmith and City Line) is a mere six minute walk away with Holland Park Station (Central Line) a twelve minute walk away.