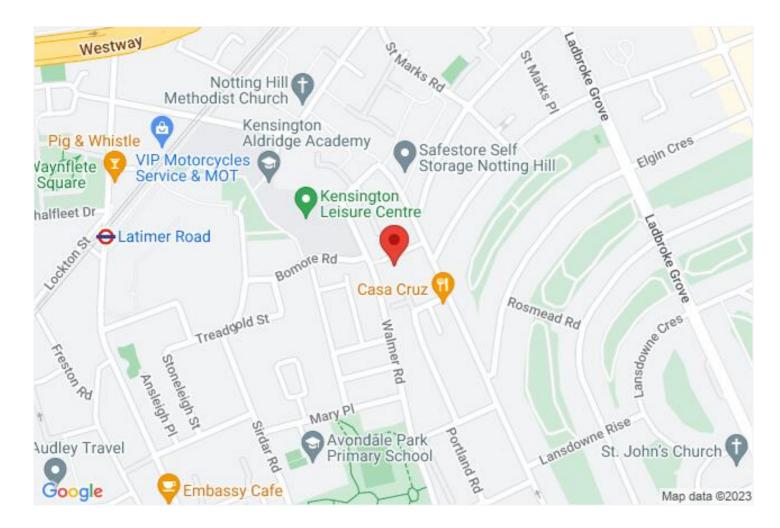

The block is located perfectly for access to the trendy shops and restaurants of Notting Hill and the Portobello Road. Additionally, the Kensington Leisure Centre with swimming pool, squash court, large sports hall and gym is around the corner. Ladbroke grove Station (Hammersmith and City Line) is a mere six minute walk away with Holland Park Station (Central Line) a twelve minute walk away.