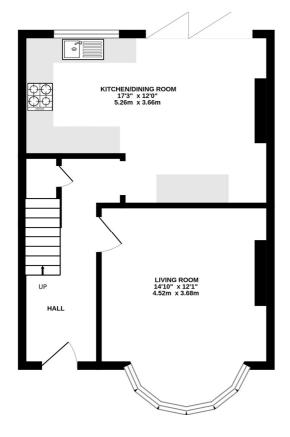

## **ACCOMMODATION**

**Reception Room** - 14'10" x 12'1" Max (4.52m x 3.68m Max)

Kitchen/Dining Room - 17'3"  $\times$  12' Max (5.26m  $\times$  3.66m Max)

**Bedroom** - 15'10" x 12'10" Max (4.83m x 3.9m Max)

**Bedroom** - 12'1" x 10'2" (3.68m x 3.1m)

Bedroom 7'10 x 6'10

**Bathroom** - 7'9" x 7'2" (2.36m x 2.18m)

Rear Garden - Approx 80' (Approx 24.38m)

Off Street Parking

No Onward Chain

**GROUND FLOOR** 

FIRST FLOOR

# Rougemont Avenue, Morden SM4 5PY INTERNAL FLOOR AREA (APPROX.) 862 sq ft/ 80.0 sq m Garden extends to 80' (24.4m) approx.

Whilst every attempt has been made to ensure the accuracy of this floor plan, measurement of doors, windows, rooms and any other items are approximate and no responsibility is taken for any error, omission or mis-statement. Made with Metropix © 2024.

This floorplan is for illustration purposes only and is not to scale. The position and size of doors, windows, appliances and other features are approximate.