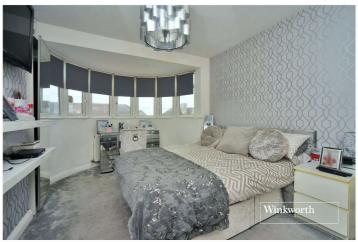

Features on the ground floor include a spacious reception room with a large, feature bay window to the front aspect, along with a modern, open plan kitchen/diner. Upstairs, you will find three generously sized bedrooms and a stunning shower room.

## **ACCOMMODATION**

**Reception Room** - 14'10" x 12'1" Max (4.52m x 3.68m Max)

Kitchen/Dining Room - 17'3"  $\times$  12' Max (5.26m  $\times$  3.66m Max)

**Bedroom** - 15'10" x 12'10" Max (4.83m x 3.9m Max)