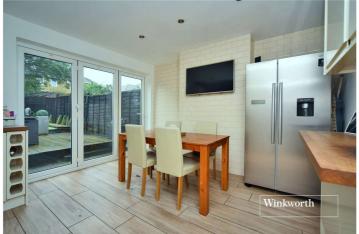

Features on the ground floor include a spacious reception room with a large, feature bay window to the front aspect, along with a modern, open plan kitchen/diner. Upstairs, you will find three generously sized bedrooms and a stunning shower room.

## **ACCOMMODATION**

**Reception Room** - 14'10" x 12'1" Max (4.52m x 3.68m Max)

Kitchen/Dining Room - 17'3"  $\times$  12' Max (5.26m  $\times$  3.66m Max)

**Bedroom** - 15'10" x 12'10" Max (4.83m x 3.9m Max)