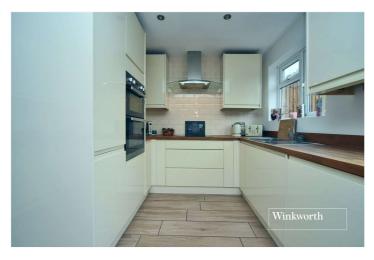

Features on the ground floor include a spacious reception room with a large, feature bay window to the front aspect, along with a modern, open plan kitchen/diner. Upstairs, you will find three generously sized bedrooms and a stunning shower room.

## **ACCOMMODATION**

**Reception Room** - 14'10" x 12'1" Max (4.52m x 3.68m Max)

Kitchen/Dining Room - 17'3"  $\times$  12' Max (5.26m  $\times$  3.66m Max)

**Bedroom** - 15'10" x 12'10" Max (4.83m x 3.9m Max)