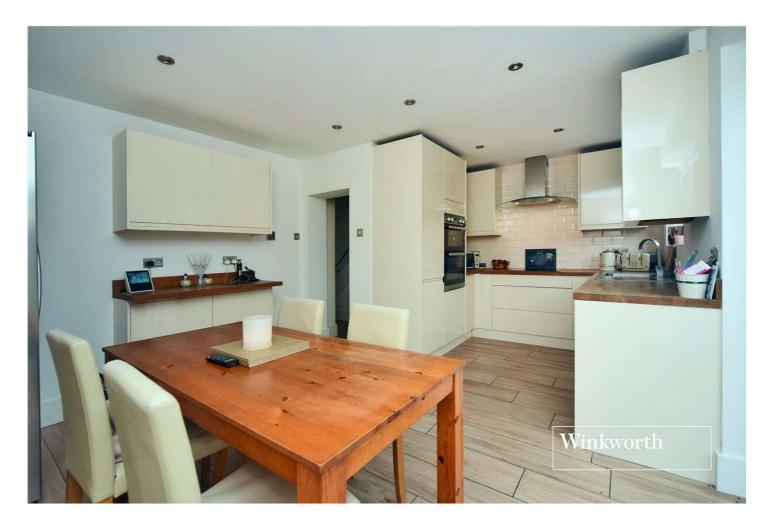

Features on the ground floor include a spacious reception room with a large, feature bay window to the front aspect, along with a modern, open plan kitchen/diner. Upstairs, you will find three generously sized bedrooms and a stunning shower room.

## **ACCOMMODATION**

**Reception Room** - 14'10" x 12'1" Max (4.52m x 3.68m Max)

Kitchen/Dining Room - 17'3"  $\times$  12' Max (5.26m  $\times$  3.66m Max)

**Bedroom** - 15'10" x 12'10" Max (4.83m x 3.9m Max)