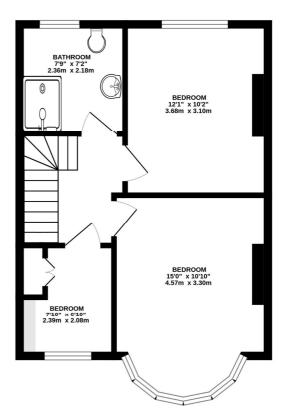

## **ACCOMMODATION**

**Reception Room** - 14'10" x 12'1" Max (4.52m x 3.68m Max)

Kitchen/Dining Room - 17'3"  $\times$  12' Max (5.26m  $\times$  3.66m Max)

**Bedroom** - 15'10" x 12'10" Max (4.83m x 3.9m Max)

**Bedroom** - 12'1" x 10'2" (3.68m x 3.1m)

Bedroom 7'10 x 6'10

**Bathroom** - 7'9" x 7'2" (2.36m x 2.18m)

Rear Garden - Approx 80' (Approx 24.38m)

Off Street Parking

No Onward Chain

**GROUND FLOOR** 

FIRST FLOOR

# Rougemont Avenue, Morden SM4 5PY INTERNAL FLOOR AREA (APPROX.) 862 sq ft/ 80.0 sq m Garden extends to 80' (24.4m) approx.

Whilst every attempt has been made to ensure the accuracy of this floor plan, measurement of doors, windows, rooms and any other items are approximate and no responsibility is taken for any error, omission or mis-statement. Made with Metropix © 2024.

This floorplan is for illustration purposes only and is not to scale. The position and size of doors, windows, appliances and other features are approximate.