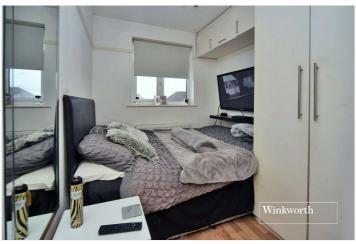

Features on the ground floor include a spacious reception room with a large, feature bay window to the front aspect, along with a modern, open plan kitchen/diner. Upstairs, you will find three generously sized bedrooms and a stunning shower room.

**Bedroom** - 12'1" x 10'2" (3.68m x 3.1m)

Bedroom 7'10 x 6'10

**Bathroom** - 7'9" x 7'2" (2.36m x 2.18m)

Rear Garden - Approx 80' (Approx 24.38m)

Off Street Parking

No Onward Chain

**GROUND FLOOR** 

FIRST FLOOR