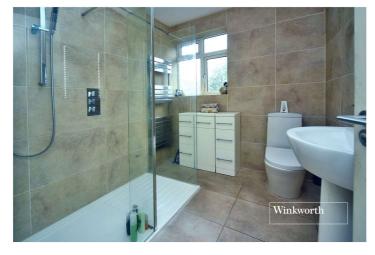

Features on the ground floor include a spacious reception room with a large, feature bay window to the front aspect, along with a modern, open plan kitchen/diner. Upstairs, you will find three generously sized bedrooms and a stunning shower room.

**Bedroom** - 12'1" x 10'2" (3.68m x 3.1m)

Bedroom 7'10 x 6'10

**Bathroom** - 7'9" x 7'2" (2.36m x 2.18m)

Rear Garden - Approx 80' (Approx 24.38m)

Off Street Parking

No Onward Chain

**GROUND FLOOR** 

FIRST FLOOR