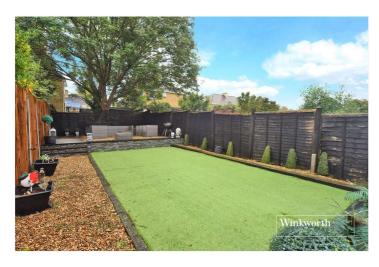

Outside, the property offers a landscaped rear garden which extends to around 80 feet, complete with two decked seating areas and rear access. To the front of the property, a brick paved driveway provides off street parking.

**Bedroom** - 12'1" x 10'2" (3.68m x 3.1m)

Bedroom 7'10 x 6'10

**Bathroom** - 7'9" x 7'2" (2.36m x 2.18m)

Rear Garden - Approx 80' (Approx 24.38m)

Off Street Parking

No Onward Chain

**GROUND FLOOR** 

FIRST FLOOR