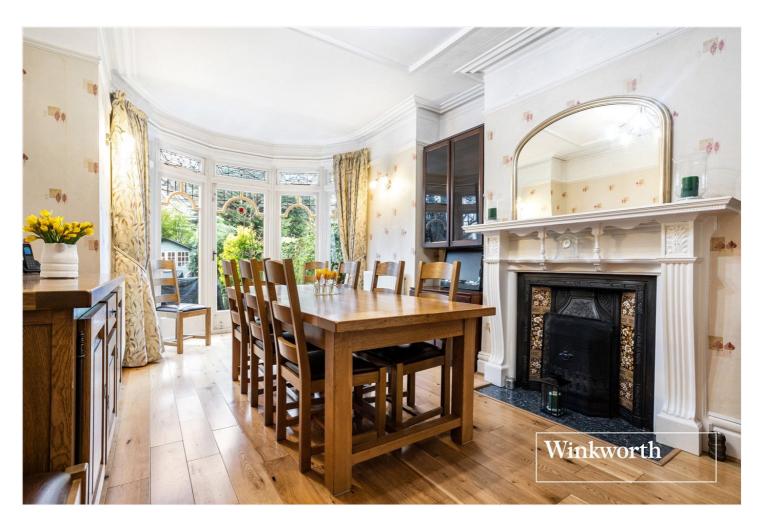

### **DESCRIPTION:**

We are pleased to offer this period style family home ideally located for shopping facilities, transport links, Good Ofsted Rated schools and within walking distance to Victoria Park. The property oozes charm with the ground floor comprising of a spacious entrance hallway with period fireplace, front reception room, dining room, fully fitted eat-in kitchen, downstairs shower room/wc and rear garden. The first floor comprises of four bedrooms and bathroom. Further benefits include a garage and off-street parking. This truly is a 'wow factor' house and an internal viewing is highly recommended!

## AT A GLANCE

- Period style family home
- Two reception rooms
- Eat-in-kitchen
- Downstairs Shower room/wc
- Four bedrooms
- Rear garden
- Garage & off-street parking
- Close to Victoria Park

Winkworth