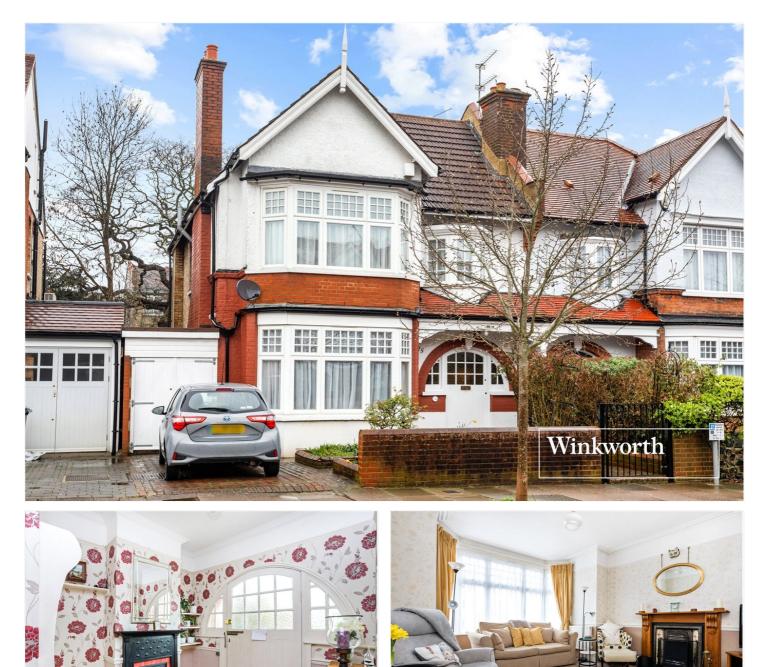

PARK CRESCENT, FINCHLEY, LONDON, N3 £1,225,000 FREEHOLD

# A BEAUTIFULLY PRESENTED PERIOD STYLE FAMILY HOME SET IN A PRIME LOCATION

Finchley | 020 8349 3388 | finchley@winkworth.co.uk

### **DESCRIPTION:**

We are pleased to offer this period style family home ideally located for shopping facilities, transport links, Good Ofsted Rated schools and within walking distance to Victoria Park. The property oozes charm with the ground floor comprising of a spacious entrance hallway with period fireplace, front reception room, dining room, fully fitted eat-in kitchen, downstairs shower room/wc and rear garden. The first floor comprises of four bedrooms and bathroom. Further benefits include a garage and off-street parking. This truly is a 'wow factor' house and an internal viewing is highly recommended!

## AT A GLANCE

- Period style family home
- Two reception rooms
- Eat-in-kitchen
- Downstairs Shower room/wc
- Four bedrooms
- Rear garden
- Garage & off-street parking
- Close to Victoria Park

Winkworth