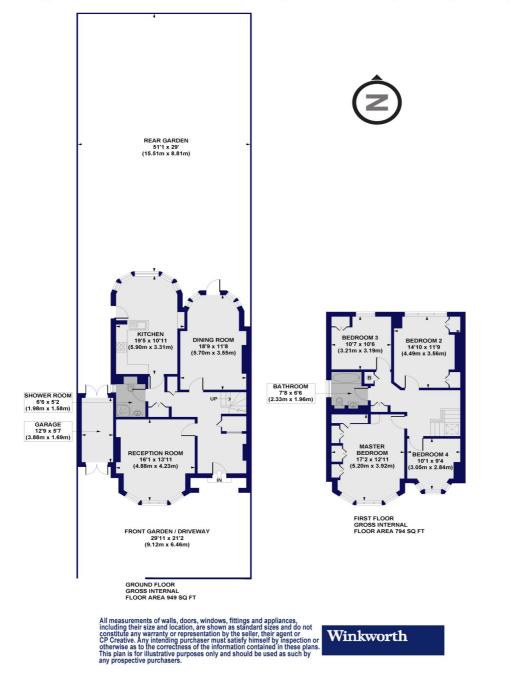

### **DESCRIPTION:**

We are pleased to offer this period style family home ideally located for shopping facilities, transport links, Good Ofsted Rated schools and within walking distance to Victoria Park. The property oozes charm with the ground floor comprising of a spacious entrance hallway with period fireplace, front reception room, dining room, fully fitted eat-in kitchen, downstairs shower room/wc and rear garden. The first floor comprises of four bedrooms and bathroom. Further benefits include a garage and off-street parking. This truly is a 'wow factor' house and an internal viewing is highly recommended!

## AT A GLANCE

- Period style family home
- Two reception rooms
- Eat-in-kitchen
- Downstairs Shower room/wc
- Four bedrooms
- Rear garden
- Garage & off-street parking
- Close to Victoria Park

Winkworth