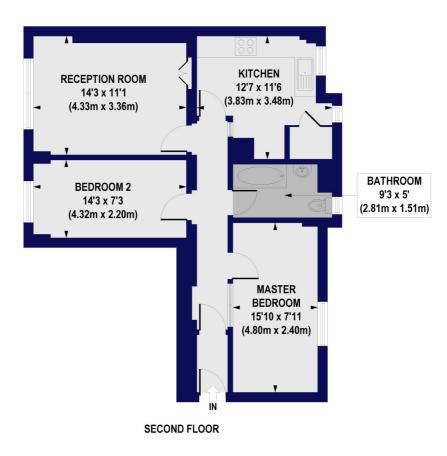

## Nisbet House, Homerton High Street, E9 Approx. Gross Internal Floor Area 683 sq. ft / 63.49 sq. m

All measurements of walls, doors, windows, fittings and appliances, including their size and location, are shown as standard sizes and do not constitute any warranty or representation by the seller, their agent or CP Creative. Any intending purchaser must satisfy himself by inspection or otherwise as to the correctness of the information contained in these plans. This plan is for illustrative purposes only and should be used as such by any prospective purchasers.

Winkworth

This floorplan is for illustration purposes only and is not to scale. The position and size of doors, windows, appliances and other features are approximate.

Hackney | 020 8986 4216 | hackney@winkworth.co.uk