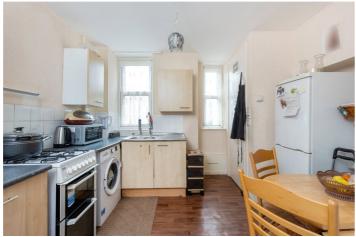

## **DESCRIPTION:**

A spacious two double bedroom flat located on the second floor of this purpose-built block overlooking Homerton High Street. Measuring approximately 683 Sq. Ft. and comprising a large living room and west facing windows. The bright hallway leads to a good sized eat in kitchen, two double bedrooms and a three-piece bathroom suite. The property further benefits from a security entry phone, a lift, and no onward chain. Car parking within the estate is subject to permit and availability, and bike sheds available upon application.