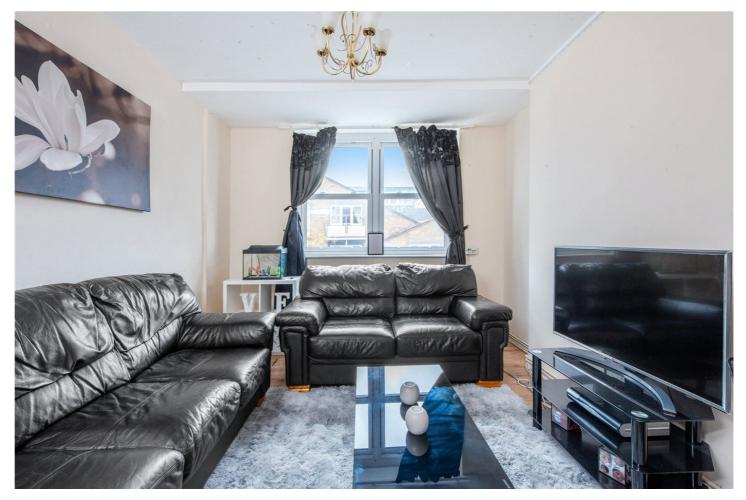

## **DESCRIPTION:**

A spacious two double bedroom flat located on the second floor of this purpose-built block overlooking Homerton High Street. Measuring approximately 683 Sq. Ft. and comprising a large living room and west facing windows. The bright hallway leads to a good sized eat in kitchen, two double bedrooms and a three-piece bathroom suite. The property further benefits from a security entry phone, a lift, and no onward chain. Car parking within the estate is subject to permit and availability, and bike sheds available upon application.