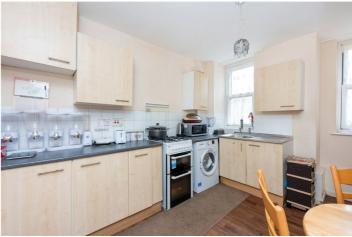

## **DESCRIPTION:**

A spacious two double bedroom flat located on the second floor of this purpose-built block overlooking Homerton High Street. Measuring approximately 683 Sq. Ft. and comprising a large living room and west facing windows. The bright hallway leads to a good sized eat in kitchen, two double bedrooms and a three-piece bathroom suite. The property further benefits from a security entry phone, a lift, and no onward chain. Car parking within the estate is subject to permit and availability, and bike sheds available upon application.