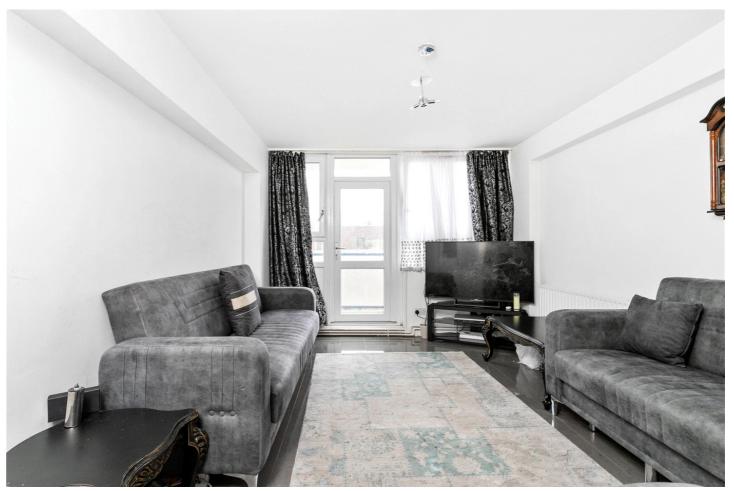

## **DESCRIPTION:**

This fourth-floor ex-local authority flat offers a good sized two-bedroom flat. Boasting two generously sized double bedrooms, a separate bathroom and toilet, and a well-fitted kitchen that connects to the living room. The living room extends outdoors, offering direct access to a private balcony

With a total floor space of approximately 669 square feet, this flat provides ample room to create a cozy and inviting living environment. The two bedrooms ensure comfortable accommodation for residents. The open living area provides ample natural light and the private balcony becomes an extension of your living space.