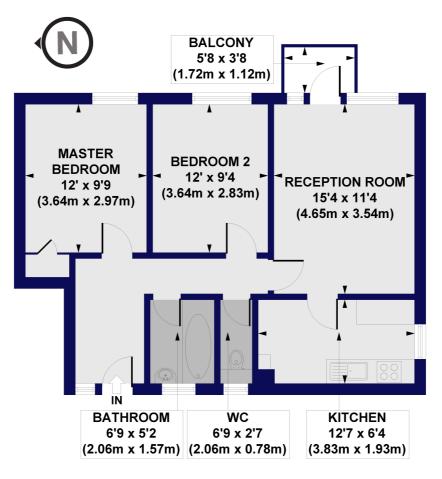

## Laburnum Court, Laburnum Street, E2 Approx. Gross Internal Floor Area 669 sq. ft / 62.19 sq. m

## **FOURTH FLOOR**

All measurements of walls, doors, windows, fittings and appliances, including their size and location, are shown as standard sizes and do not constitute any warranty or representation by the seller, their agent or CP Creative. Any intending purchaser must satisfy himself by inspection or otherwise as to the correctness of the information contained in these plans. This plan is for illustrative purposes only and should be used as such by any prospective purchasers.

Winkworth

This floorplan is for illustration purposes only and is not to scale. The position and size of doors, windows, appliances and other features are approximate.

Hackney | 020 8986 4216 | hackney@winkworth.co.uk