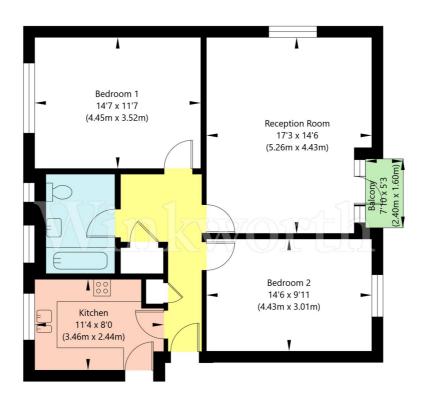

### **AT A GLANCE**

- TWO BEDROOM APARTMENT
- POPULAR BLOCK
- SECOND FLOOR
- GARAGE
- 824 SQ FT
- SHARE OF FREEHOLD & CHAIN FREE

Finchley Road, London NW11

 $\Rightarrow$ 

Second Floor GROSS INTERNAL FLOOR AREA APPROX. 76.52 SQ M / 824 SQ FT

APPROXIMATE GROSS INTERNAL FLOOR AREA 76.52 SQ M / 824 SQ FT THIS FLOOR PLAN IS FOR ILLUSTRATIVE PURPOSES ONLY AND SHOULD BE USED FOR THIS PURPOSE BY PROSPECTIVE APPLICANTS AS ITS NOT TO SCALE.

(c) AMBERSHORE PIX LIMITED / PHOTO - VIDEO - FLOOR PLANS / 0800 999 1577 / WWW.AMBERSHOREPIX.CO.UK

This floorplan is for illustration purposes only and is not to scale. The position and size of doors, windows, appliances and other features are approximate.

Tenure: Share of freehold Underlying Lease Term: 933 years approx