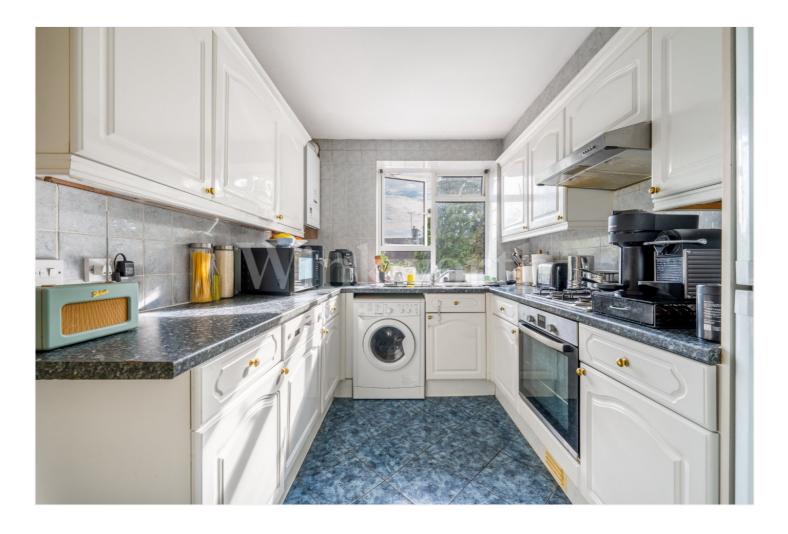

## **DESCRIPTION:**

We are pleased to present this generously sized two-bedroom apartment, located on the second floor of a sought-after purpose-built block, just a short walk from Golders Green Station (Northern Line). Spanning 824 square feet, this well-appointed apartment features a spacious living room with direct access to a private balcony, two comfortable double bedrooms, a modern family bathroom, and a wellequipped separate kitchen. Additional benefits include a private garage. Golderslea is ideally situated on Finchley Road, offering convenient access to the wide array of local amenities in Golders Green and its surrounding areas. The property benefits from a share in the freehold and is offered chain-free.