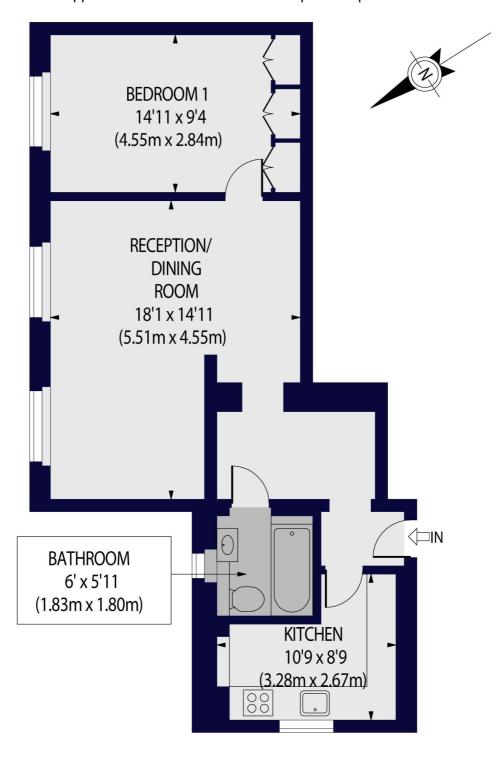

## HAMILTON TERRACE, NW8 9QS

Approx. Gross Internal Floor Area 585 sq ft. / 54 sq.m

## **SECOND FLOOR**

For Illustration Purposes Only - Not To Scale Floor Plan by www.nogaphotostudio.com Ref: No.41947 This floor plan should be used as a general outline for guidance only. Any intending purchaser or lessee should satisfy themselves by inspection, searches, enquiries and full survey as to the correctness of each statement. Any areas, measurements or distances quoted are approximate and should not be used to value a property or be the basis of any sale or let.