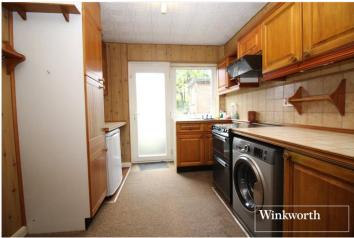

Offered for sale chain free, the property is in need of some updating, which has been reflected in the asking price, and benefits from generous sections of gardens to both the front and rear.

The accommodation is well proportioned, totals 725 square feet, and consists of two double bedrooms a southerly facing lounge, kitchen diner and Shower room with walk in shower.

## **AT A GLANCE**

- Two Double Bedrooms
- Chain Free
- Own Front and Rear Gardens
- 725 Square Feet
- Brick Built Shed
- Gas Central Heating
- Double Glazed
- Quiet Cul de Sac