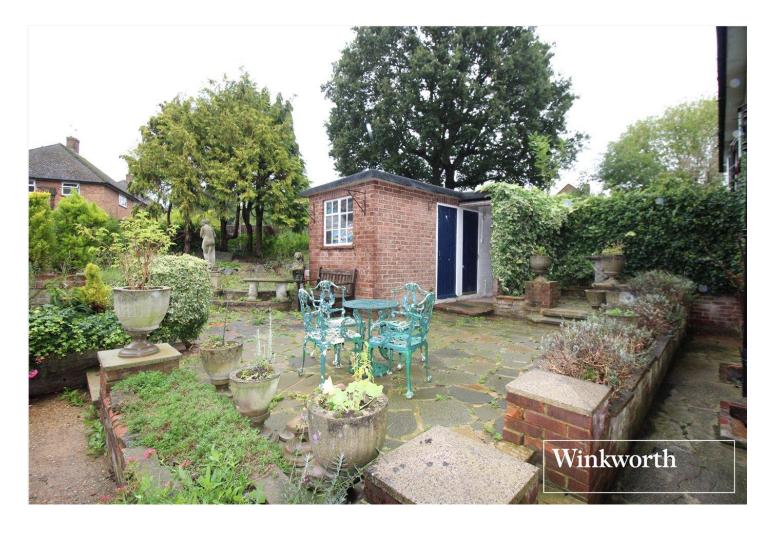

Offered for sale chain free, the property is in need of some updating, which has been reflected in the asking price, and benefits from generous sections of gardens to both the front and rear.

The accommodation is well proportioned, totals 725 square feet, and consists of two double bedrooms a southerly facing lounge, kitchen diner and Shower room with walk in shower.

## **AT A GLANCE**

- Two Double Bedrooms
- Chain Free
- Own Front and Rear Gardens
- 725 Square Feet
- Brick Built Shed
- Gas Central Heating
- Double Glazed
- Quiet Cul de Sac