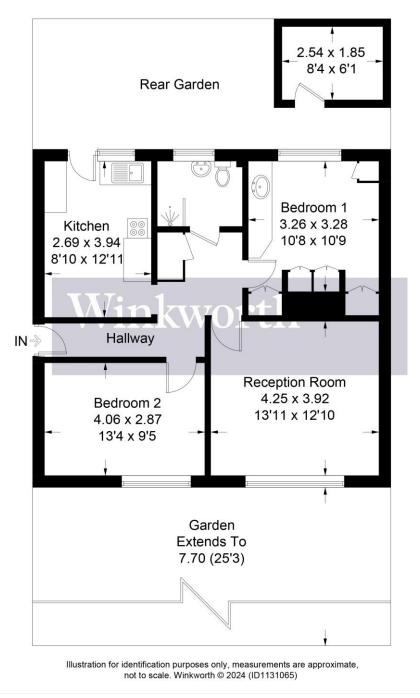

## Approximate Gross Internal Area = 67.4 sq m / 725 sq ft Outbuilding = 4.7 sq m / 50 sq ft Total = 72.1 sq m / 775 sq ft

This floorplan is for illustration purposes only and is not to scale. The position and size of doors, windows, appliances and other features are approximate.