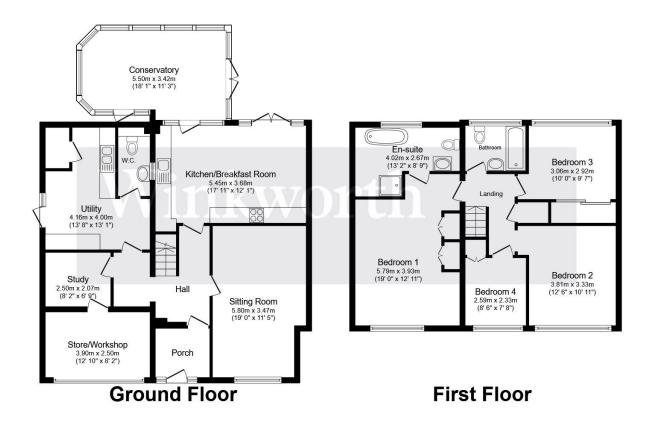

#### **GROUND FLOOR**

- Kitchen/Breakfast Room
- Utility Room
- Study
- Conservatory
- Sitting Room

#### **FIRST FLOOR**

- Principle bedroom with ensuite shower /bathroom
- Three Bedrooms
- Family Bathroom

Total floor area 188.1 m<sup>2</sup> (2,025 sq.ft.) approx

This floor plan is for illustrative purposes only. It is not drawn to scale. Any measurements, floor areas (including any total floor area), openings and orientation are approximate. No details are guaranteed, they cannot be relied upon for any purpose and they do not form part of any agreement. No liability is taken for any error, omission or misstatement. A party must rely upon its own inspection(s). Powered by www.focalagent.com