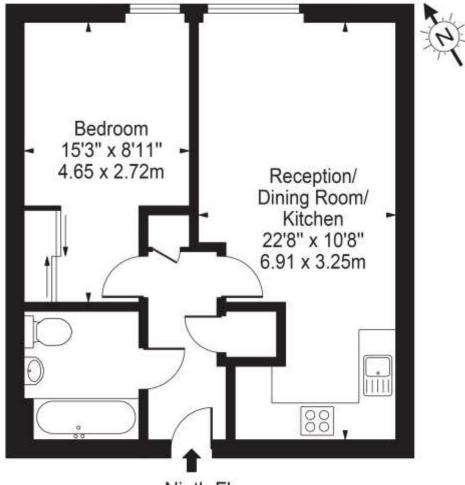

## Trentham Court, W3

Approx. Gross Internal Area 464 Sq Ft - 43.11 Sq M

## Ninth Floor

For Illustration Purposes Only - Not To Scale Floor Plan by Mira Nikolova Photography

This floor plan should be used as a general outline for guidance only and does not constitute in whole or in part an offer or contract.

Any intending purchaser or lessee should satisfy themselves by inspection, searches, enquiries and full survey as to the correctness of each stater.

Any areas, measurements or distances quoted are approximate and should not be used to value a property or be the basis of any sale or let.

This floorplan is for illustration purposes only and is not to scale. The position and size of doors, windows, appliances and other features are approximate.

Tenure: Leasehold

Ealing & Acton | 0208 896 0123 | ealing@winkworth.co.uk