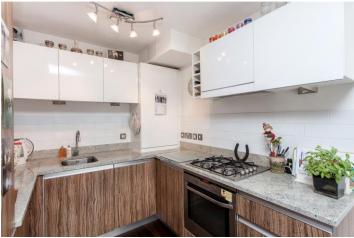

## **DESCRIPTION:**

Situated within walking distance to Angel is this well proportioned one bedroom flat in this sought after modern development. There is a stunning open plan kitchen and living space, filled with natural light which leads out onto a lovely south facing private balcony. To the rear of the property is a large double bedroom with built in storage and modern bathroom. The property is in immaculate condition throughout.