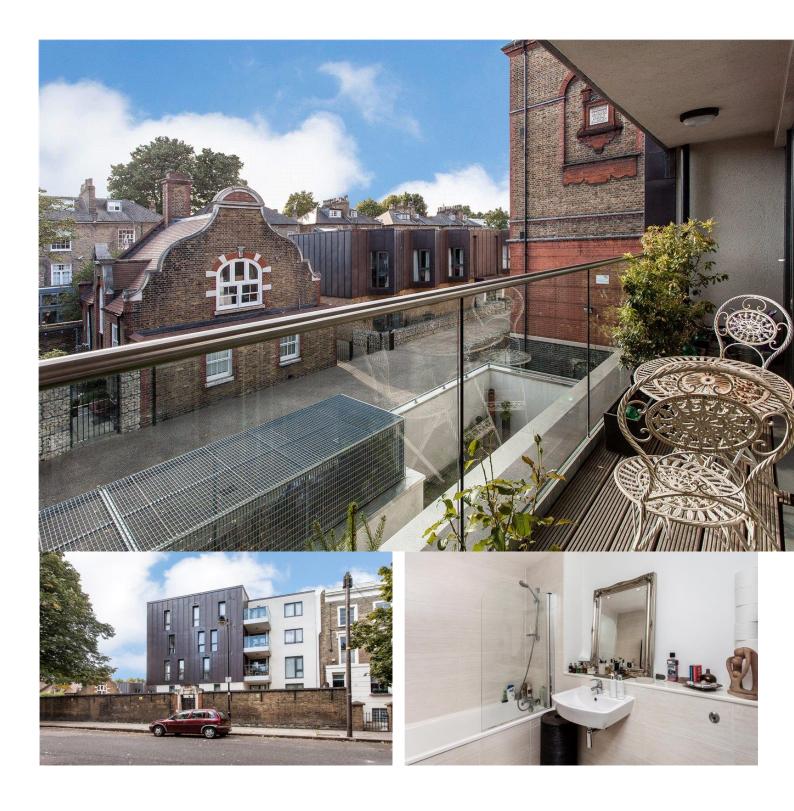

## **DESCRIPTION:**

Situated within walking distance to Angel is this well proportioned one bedroom flat in this sought after modern development. There is a stunning open plan kitchen and living space, filled with natural light which leads out onto a lovely south facing private balcony. To the rear of the property is a large double bedroom with built in storage and modern bathroom. The property is in immaculate condition throughout.

Morton Road is a delightful tree lined street in De Beauvoir. The frequent buses on Southgate Road provide direct access to the City in just 15 minutes, and the numerous buses on Essex Road provide easy access to the West End. The new London Overground services from Haggerston and rail services from Essex Road also give easy access to Canary Wharf and the City.

The thriving restaurants and shops on Southgate Road are just around the corner. Upper Street, with it's famous boutique shops, restaurants and bars, and Shoredtich with it's selection of galleries, independent retailers, bars and eateries, are also just a short walk away.