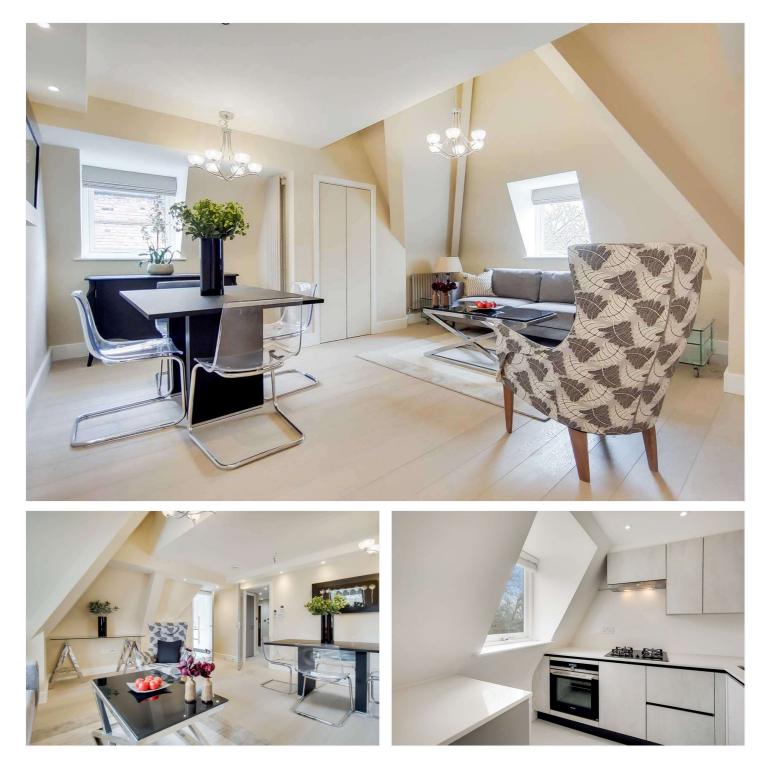

# FITZJOHNS AVENUE, NW3 **£695 PER WEEK FURNISHED**

A stylish and contemporary 4th floor flat in this red brick period building ideally situated close to the boutiques and chic restaurants and cafes that Hampstead Village (Northen Line) has to offer as well as Swiss Cottage underground (Jubilee Line) and the amenities of the Finchley. The apartment benefits from high ceilings and a delightful outlook over the resident communal gardens.

One Bedroom I Fourth Floor I Contemporary Finish I Close to Amenities

for every step...

Size of