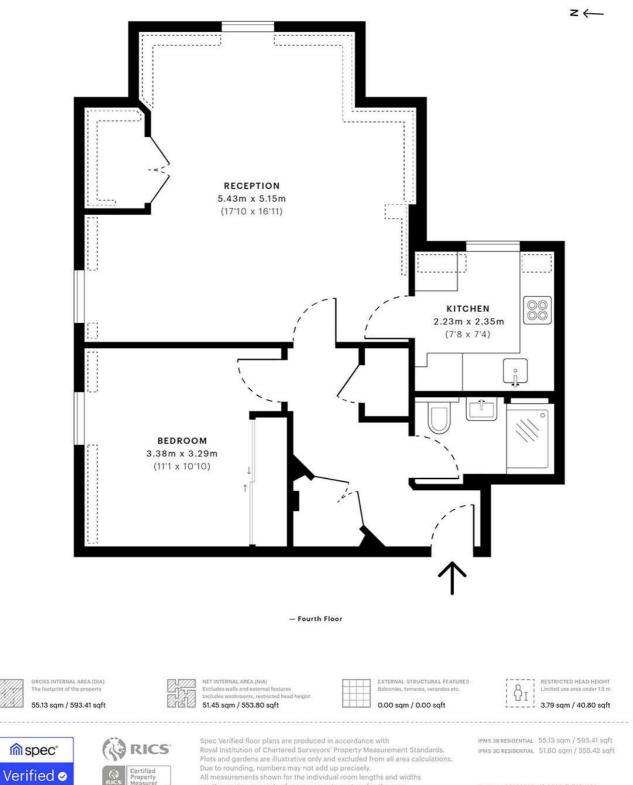

### Fitzjohns Avenue, NW3

CAPTURE DATE 04/02/2021 LASER SCAN POINTS 1,770,192

GROSS INTERNAL AREA 55.13 sqm / 593.41 sqft

are the maximum points of measurements captured in the scan.

SPEC ID 60181013a4b8610db787c181