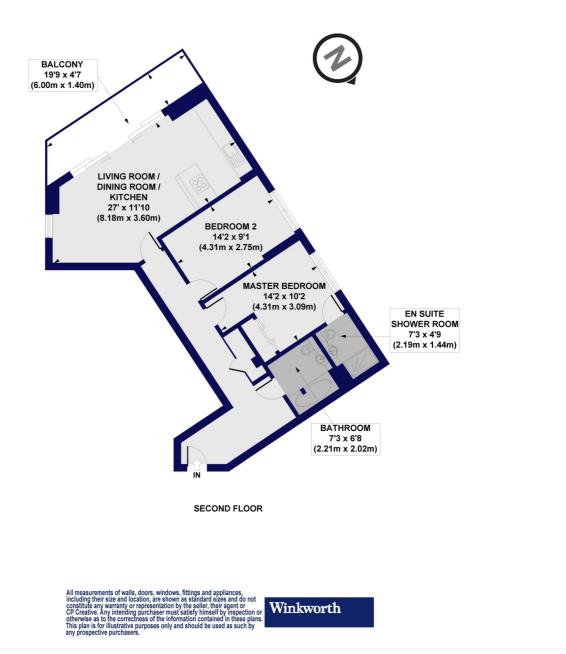

## Sky Apartments, Homerton Road, E9 Approx. Gross Internal Floor Area 832 sq. ft / 77.34 sq. m

This floorplan is for illustration purposes only and is not to scale. The position and size of doors, windows, appliances and other features are approximate.