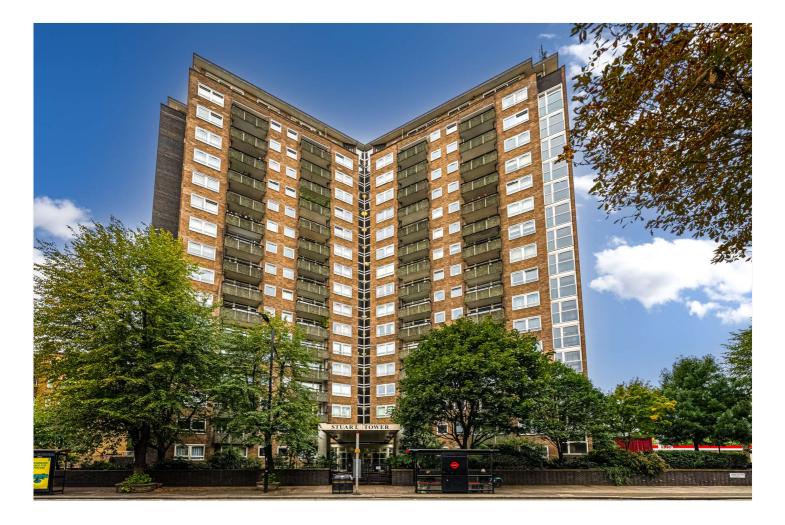

## STUART TOWER, LONDON, W9 £535,000 LEASEHOLD

Set within the popular Stuart Tower, located on the corner of Sutherland Avenue and Maida Vale, Winkworth Little Venice is excited to offer this two bedroom apartment situated on the fifteenth floor of this purpose built block. The well-proportioned apartment comprises two bedrooms, an open plan kitchen/reception room with floor-to-ceiling windows and access to a private balcony. Stuart Tower's apartments are well-liked for their ample storage, 24-hour porterage, passenger lifts and lobby. Stuart Tower is positioned just 0.35 miles from Warwick Avenue Underground Station (Bakerloo line) and 0.2 miles from the shops and restaurants on Clifton Road.