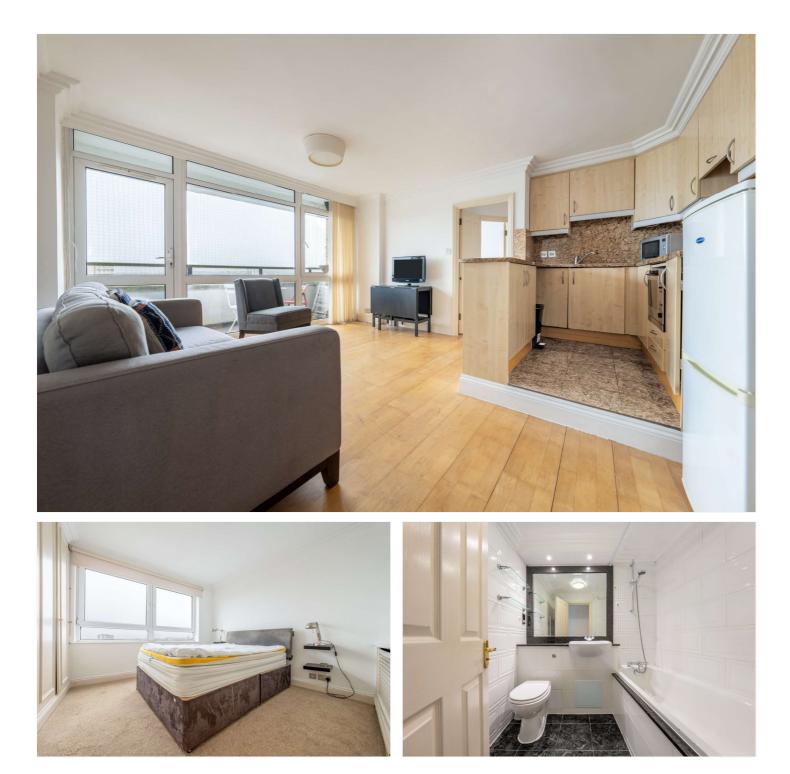

## STUART TOWER, LONDON, W9 £535,000 LEASEHOLD

Set within the popular Stuart Tower, located on the corner of Sutherland Avenue and Maida Vale, Winkworth Little Venice is excited to offer this two bedroom apartment situated on the fifteenth floor of this purpose built block. The well-proportioned apartment comprises two bedrooms, an open plan kitchen/reception room with floor-to-ceiling windows and access to a private balcony. Stuart Tower's apartments are well-liked for their ample storage, 24-hour porterage, passenger lifts and lobby. Stuart Tower is positioned just 0.35 miles from Warwick Avenue Underground Station (Bakerloo line) and 0.2 miles from the shops and restaurants on Clifton Road.

Two Bedrooms | Bathroom | Open Plan Kitchen/Reception Room | Balcony | 24-Hour Porterage | Passenger Lifts | Leasehold - 957 Years Left

Winkworth

for every step...

APPROXIMATE GROSS INTERNAL FLOOR AREA 50.18 SQ M / 540 SQ FT THIS FLOOR PLAN IS FOR ILLUSTRATIVE PURPOSES ONLY AND SHOULD BE USED FOR THIS PURPOSE BY PROSPECTIVE APPLICANTS AS ITS NOT TO SCALE.