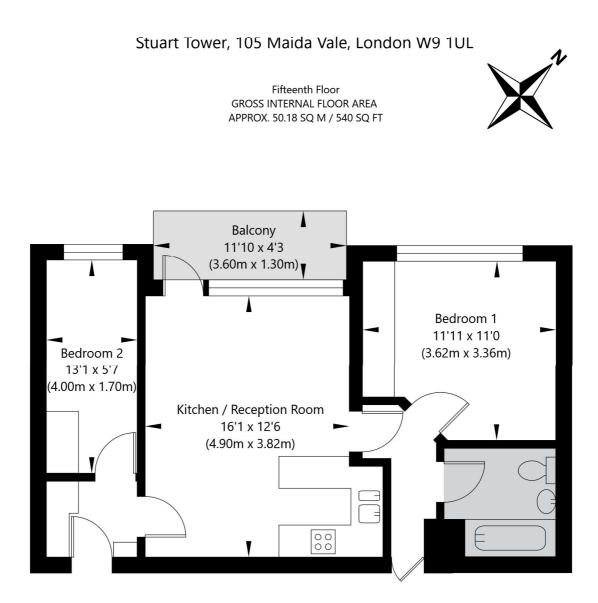

Two Bedrooms | Bathroom | Open Plan Kitchen/Reception Room | Balcony | 24-Hour Porterage | Passenger Lifts | Leasehold - 957 Years Left

Winkworth

for every step...

APPROXIMATE GROSS INTERNAL FLOOR AREA 50.18 SQ M / 540 SQ FT THIS FLOOR PLAN IS FOR ILLUSTRATIVE PURPOSES ONLY AND SHOULD BE USED FOR THIS PURPOSE BY PROSPECTIVE APPLICANTS AS ITS NOT TO SCALE.