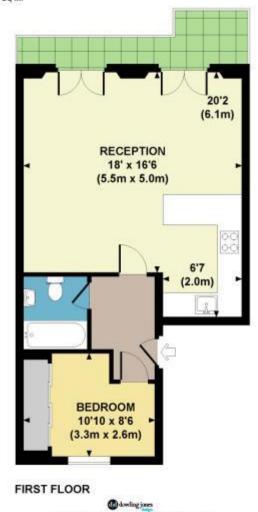

## SUNDERLAND TERRACE, W2

Approx. gross internal area 488 Sq Ft. / 45 Sq M.

This floorplan is for illustration purposes only and is not to scale. The position and size of doors, windows, appliances and other features are approximate.