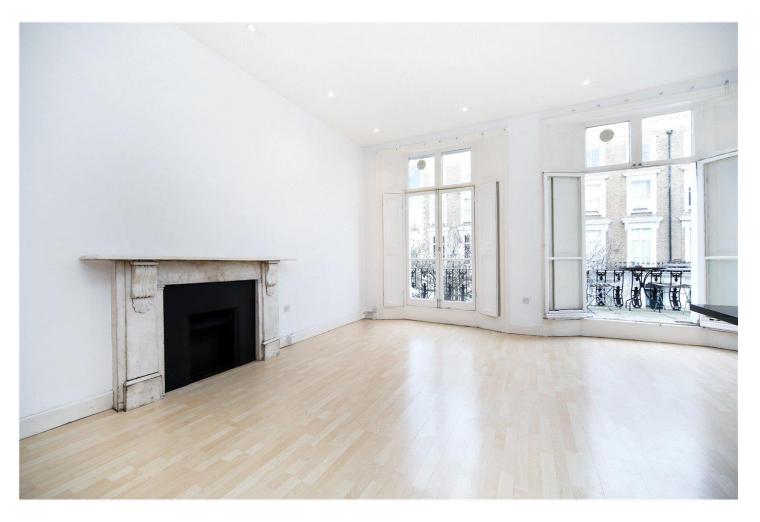

## **DESCRIPTION:**

A lovely bright one-bedroom flat on the first floor of this pretty period conversion along a quiet tree lined residential street. The property has one double bedroom located at the back of the property with built in storage along one wall, one bathroom, an extremely spacious open plan, modern stainless-steel kitchen and living room with floor to ceiling windows that lead out on to a private balcony. There are also wooden floors and high ceilings throughout. Available unfurnished and viewings are highly recommended.