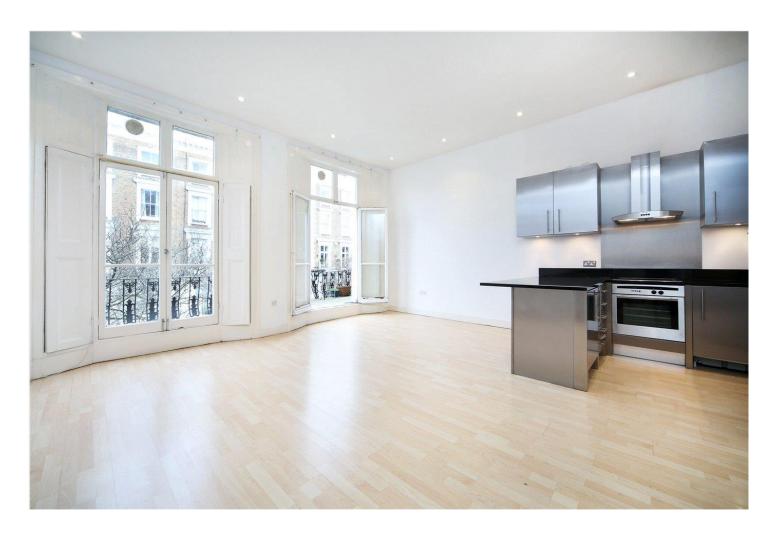

## **DESCRIPTION:**

A lovely bright one-bedroom flat on the first floor of this pretty period conversion along a quiet tree lined residential street. The property has one double bedroom located at the back of the property with built in storage along one wall, one bathroom, an extremely spacious open plan, modern stainless-steel kitchen and living room with floor to ceiling windows that lead out on to a private balcony. There are also wooden floors and high ceilings throughout. Available unfurnished and viewings are highly recommended.