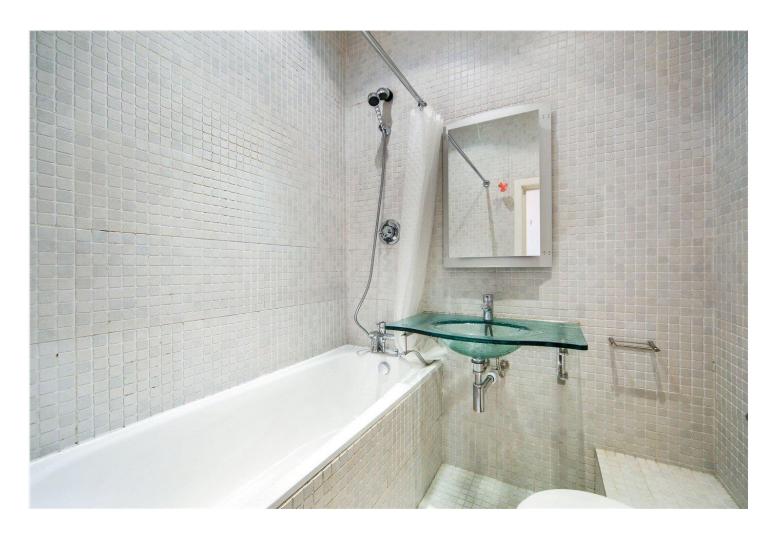

## **DESCRIPTION:**

A lovely bright one-bedroom flat on the first floor of this pretty period conversion along a quiet tree lined residential street. The property has one double bedroom located at the back of the property with built in storage along one wall, one bathroom, an extremely spacious open plan, modern stainless-steel kitchen and living room with floor to ceiling windows that lead out on to a private balcony. There are also wooden floors and high ceilings throughout. Available unfurnished and viewings are highly recommended.