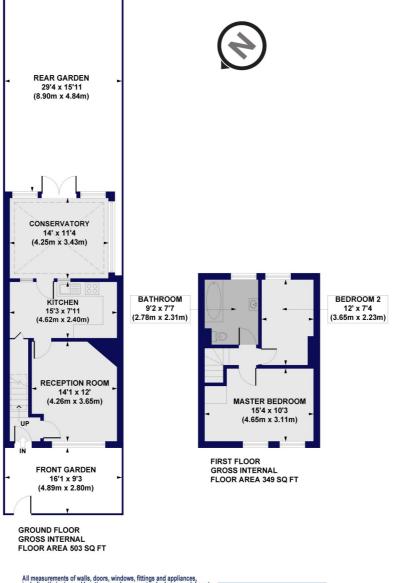

## Maurice Avenue, N22 Approx. Gross Internal Floor Area 851 sq. ft / 79.10 sq. m

All measurements of walls, doors, windows, fittings and appliances, including their size and location, are shown as standard sizes and do not constitute any warranty or representation by the seller, their agent or CP Creative. Any intending purchaser must satisfy himself by inspection or otherwise as to the correctness of the information contained in these plans. This plan is for illustrative purposes only and should be used as such by any prospective purchasers.

Winkworth

This floorplan is for illustration purposes only and is not to scale. The position and size of doors, windows, appliances and other features are approximate.

Harringay | 020 8800 5151 | harringay@winkworth.co.uk