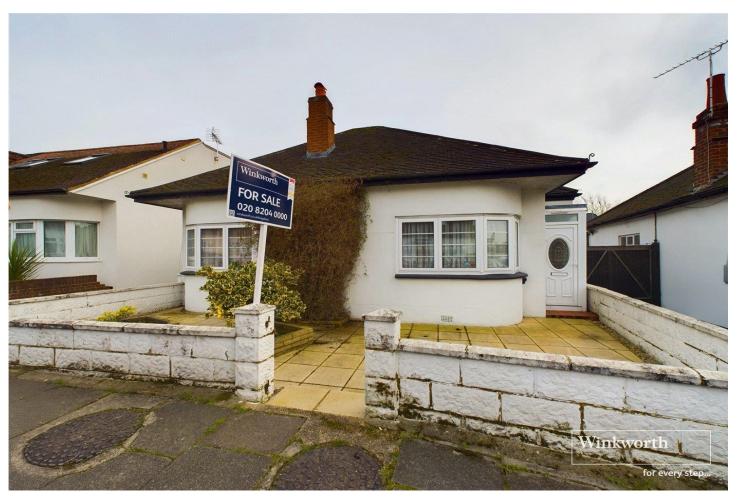

GLENWOOD AVENUE, KINGSBURY, LONDON, NW9
OFFERS OVER £650,000 FREEHOLD

## TWO BEDROOM DETACHED BUNGALOW WELSH HARP LOCATION

Kingsbury | 020 8204 0000 | kingsbury@winkworth.co.uk

A well sized detached bungalow situated in Glenwood Avenue, Kingsbury. The property has been fondly loved through generations and is ready for a new family to make their own and put their personal modern mark on, with great scope to extend (STPP). On offer are two double bedrooms, a well-lit lounge, adjoining dining room, a simple kitchen, a compact utility room, a basic bathroom, convenient space saving garage, and a stunning, lovingly maintained rear garden hosting an abundance of greenery and outdoor living space. Glenwood Avenue is located within the "Welsh Harp Reservoir" residence - home to boating/sailing clubs and lovely views across the waters. Local shopping amenities and bus routes can be found on Church Lane, with a wider range easily reachable in close by Hendon, Kingsbury, Colindale, and Wembley all also benefiting from London Underground and Thameslink links into the city. There are numerous places of worship, recreation grounds and well-established schools in close proximity. An internal viewing is a must.