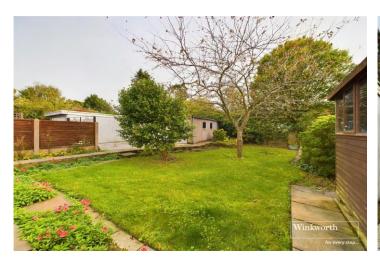

## TWO BEDROOM DETACHED BUNGALOW WELSH HARP LOCATION

Kingsbury | 020 8204 0000 | kingsbury@winkworth.co.uk

A well sized detached bungalow situated in Glenwood Avenue, Kingsbury. The property has been fondly loved through generations and is ready for a new family to make their own and put their personal modern mark on, with great scope to extend (STPP). On offer are two double bedrooms, a well-lit lounge, adjoining dining room, a simple kitchen, a compact utility room, a basic bathroom, convenient space saving garage, and a stunning, lovingly maintained rear garden hosting an abundance of greenery and outdoor living space. Glenwood Avenue is located within the "Welsh Harp Reservoir" residence - home to boating/sailing clubs and lovely views across the waters. Local shopping amenities and bus routes can be found on Church Lane, with a wider range easily reachable in close by Hendon, Kingsbury, Colindale, and Wembley all also benefiting from London Underground and Thameslink links into the city. There are numerous places of worship, recreation grounds and well-established schools in close proximity. An internal viewing is a must.