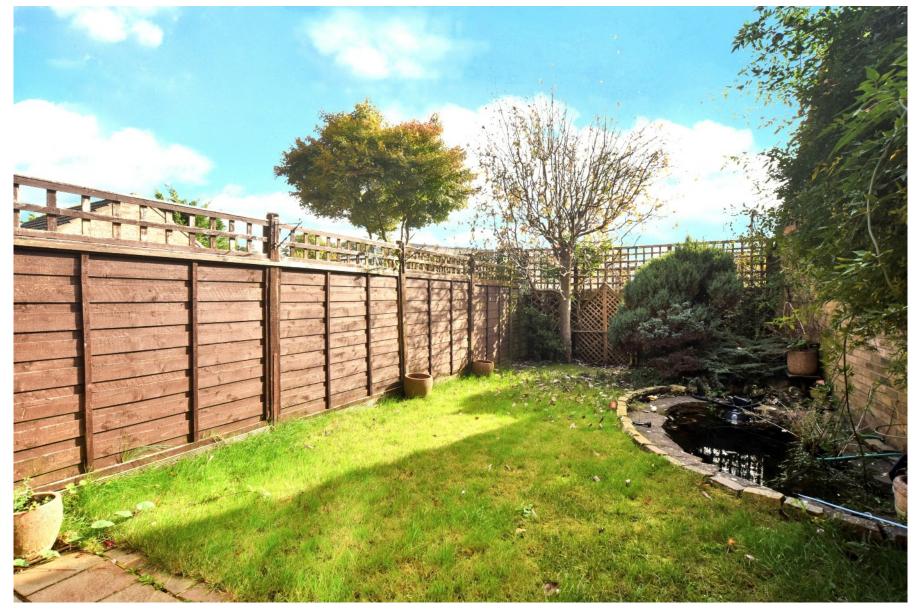

Upstairs, the first floor provides two bedrooms and a family bathroom, with the larger double bedroom benefiting from fitted wardrobes and an ensuite shower.

The delightful rear garden can be accessed via a side gate, and has a block paved patio adjacent to the house, is mainly laid to lawn with a small pond. To the side of the property is space to park two cars and access to a private garage, with further unrestricted parking on the road.