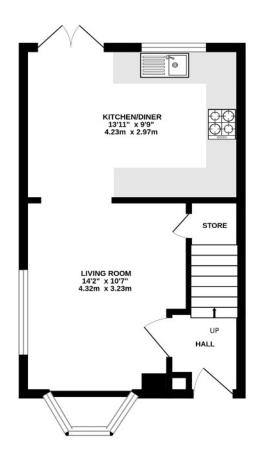

Tucked away in a quiet cul-de-sac location, this delightful two bedroom house has been well maintained throughout.

The ground floor comprises; entrance lobby/hallway, front living room with an attractive bay window, and a modern fitted kitchen/dining room which has a range of high and low level units, ample worktop space, some integrated appliances and space for a dining table. French doors leads out into the garden.

#### AT A GLANCE...

- Entrance Lobby
- Living Room 14'2" x 10'7" (4.32m x 3.23m)
- Kitchen/Dining Room 13'11" x 9'9" (4.23m x 2.97m)
- Bedroom 1 12'3" x 10'7" (3.73m x 3.23m)
- Ensuite Shower
- Bedroom 2 9'11" x 7'2" (3.02m x 2.18m)
- Family Bathroom 6'5" x 5'8" (1.96m x 1.72m)
- Garage 17'0" x 8'3" (5.18m x 2.51m)
- Driveway to the side
- Rear Garden 35' (10.67m)
- Council Tax Band D

**GROUND FLOOR** 

FIRST FLOOR

# Thurnham Way, Tadworth KT30 5PR

INTERNAL FLOOR AREA (APPROX.) 655 sq ft/ 60.8 sq m Excluding Garage

Garden extends to 35' (10.67m) approx.

Whilst every attempt has been made to ensure the accuracy of this floor plan, measurement of doors, windows, rooms and any other items are approximate and no responsibility is taken for any error, omission or mis-statement. Made with Metropix © 2024.