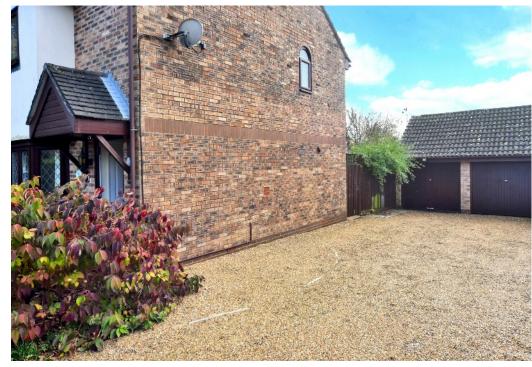

Upstairs, the first floor provides two bedrooms and a family bathroom, with the larger double bedroom benefiting from fitted wardrobes and an ensuite shower.

The delightful rear garden can be accessed via a side gate, and has a block paved patio adjacent to the house, is mainly laid to lawn with a small pond. To the side of the property is space to park two cars and access to a private garage, with further unrestricted parking on the road.

#### AT A GLANCE...

- Entrance Lobby
- Living Room 14'2" x 10'7" (4.32m x 3.23m)
- Kitchen/Dining Room 13'11" x 9'9" (4.23m x 2.97m)
- Bedroom 1 12'3" x 10'7" (3.73m x 3.23m)
- Ensuite Shower
- Bedroom 2 9'11" x 7'2" (3.02m x 2.18m)
- Family Bathroom 6'5" x 5'8" (1.96m x 1.72m)
- Garage 17'0" x 8'3" (5.18m x 2.51m)
- Driveway to the side
- Rear Garden 35' (10.67m)
- Council Tax Band D