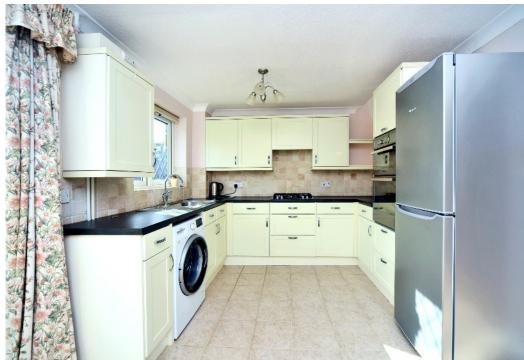

Tucked away in a quiet cul-de-sac location, this delightful two bedroom house has been well maintained throughout.

The ground floor comprises; entrance lobby/hallway, front living room with an attractive bay window, and a modern fitted kitchen/dining room which has a range of high and low level units, ample worktop space, some integrated appliances and space for a dining table. French doors leads out into the garden.

#### AT A GLANCE...

- Entrance Lobby
- Living Room 14'2" x 10'7" (4.32m x 3.23m)
- Kitchen/Dining Room 13'11" x 9'9" (4.23m x 2.97m)
- Bedroom 1 12'3" x 10'7" (3.73m x 3.23m)
- Ensuite Shower
- Bedroom 2 9'11" x 7'2" (3.02m x 2.18m)
- Family Bathroom 6'5" x 5'8" (1.96m x 1.72m)
- Garage 17'0" x 8'3" (5.18m x 2.51m)
- Driveway to the side
- Rear Garden 35' (10.67m)
- Council Tax Band D