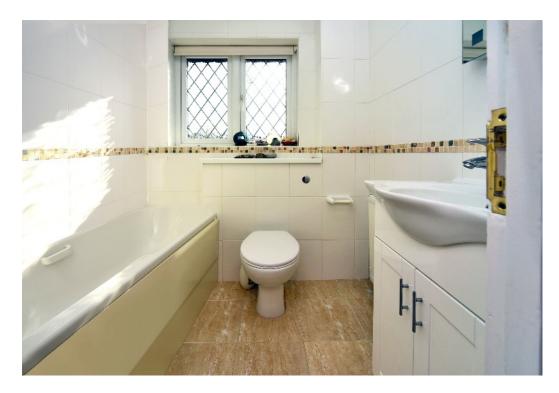

Upstairs, the first floor provides two bedrooms and a family bathroom, with the larger double bedroom benefiting from fitted wardrobes and an ensuite shower.

The delightful rear garden can be accessed via a side gate, and has a block paved patio adjacent to the house, is mainly laid to lawn with a small pond. To the side of the property is space to park two cars and access to a private garage, with further unrestricted parking on the road.

#### AT A GLANCE...

- Entrance Lobby
- Living Room 14'2" x 10'7" (4.32m x 3.23m)
- Kitchen/Dining Room 13'11" x 9'9" (4.23m x 2.97m)
- Bedroom 1 12'3" x 10'7" (3.73m x 3.23m)
- Ensuite Shower
- Bedroom 2 9'11" x 7'2" (3.02m x 2.18m)
- Family Bathroom 6'5" x 5'8" (1.96m x 1.72m)
- Garage 17'0" x 8'3" (5.18m x 2.51m)
- Driveway to the side
- Rear Garden 35' (10.67m)
- Council Tax Band D