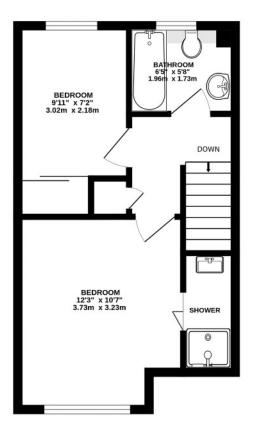

Upstairs, the first floor provides two bedrooms and a family bathroom, with the larger double bedroom benefiting from fitted wardrobes and an ensuite shower.

The delightful rear garden can be accessed via a side gate, and has a block paved patio adjacent to the house, is mainly laid to lawn with a small pond. To the side of the property is space to park two cars and access to a private garage, with further unrestricted parking on the road.

#### AT A GLANCE...

- Entrance Lobby
- Living Room 14'2" x 10'7" (4.32m x 3.23m)
- Kitchen/Dining Room 13'11" x 9'9" (4.23m x 2.97m)
- Bedroom 1 12'3" x 10'7" (3.73m x 3.23m)
- Ensuite Shower
- Bedroom 2 9'11" x 7'2" (3.02m x 2.18m)
- Family Bathroom 6'5" x 5'8" (1.96m x 1.72m)
- Garage 17'0" x 8'3" (5.18m x 2.51m)
- Driveway to the side
- Rear Garden 35' (10.67m)
- Council Tax Band D

**GROUND FLOOR** 

FIRST FLOOR

# Thurnham Way, Tadworth KT30 5PR

INTERNAL FLOOR AREA (APPROX.) 655 sq ft/ 60.8 sq m Excluding Garage

Garden extends to 35' (10.67m) approx.

Whilst every attempt has been made to ensure the accuracy of this floor plan, measurement of doors, windows, rooms and any other items are approximate and no responsibility is taken for any error, omission or mis-statement. Made with Metropix © 2024.