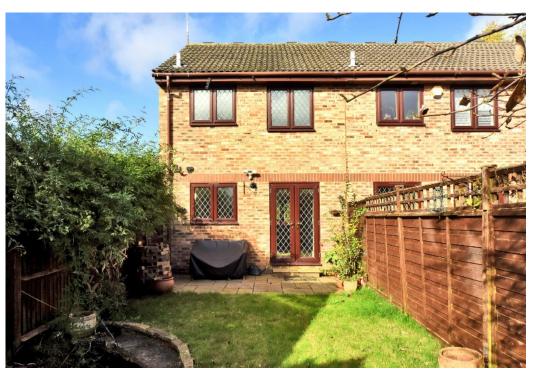

Tucked away in a quiet cul-de-sac location, this delightful two bedroom house has been well maintained throughout.

The ground floor comprises; entrance lobby/hallway, front living room with an attractive bay window, and a modern fitted kitchen/dining room which has a range of high and low level units, ample worktop space, some integrated appliances and space for a dining table. French doors leads out into the garden.

Upstairs, the first floor provides two bedrooms and a family bathroom, with the larger double bedroom benefiting from fitted wardrobes and an ensuite shower.

The delightful rear garden can be accessed via a side gate, and has a block paved patio adjacent to the house, is mainly laid to lawn with a small pond. To the side of the property is space to park two cars and access to a private garage, with further unrestricted parking on the road.

The area is surrounded by some of Surrey's finest open green belt countryside and fine walks and where sporting pursuits such as golf and horse riding can be enjoyed.