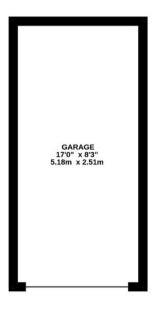

Upstairs, the first floor provides two bedrooms and a family bathroom, with the larger double bedroom benefiting from fitted wardrobes and an ensuite shower.

The delightful rear garden can be accessed via a side gate, and has a block paved patio adjacent to the house, is mainly laid to lawn with a small pond. To the side of the property is space to park two cars and access to a private garage, with further unrestricted parking on the road.

#### AT A GLANCE...

- Entrance Lobby
- Living Room 14'2" x 10'7" (4.32m x 3.23m)
- Kitchen/Dining Room 13'11" x 9'9" (4.23m x 2.97m)
- Bedroom 1 12'3" x 10'7" (3.73m x 3.23m)
- Ensuite Shower
- Bedroom 2 9'11" x 7'2" (3.02m x 2.18m)
- Family Bathroom 6'5" x 5'8" (1.96m x 1.72m)
- Garage 17'0" x 8'3" (5.18m x 2.51m)
- Driveway to the side
- Rear Garden 35' (10.67m)
- Council Tax Band D

# Thurnham Way, Tadworth KT30 5PR

INTERNAL FLOOR AREA (APPROX.) 655 sq ft/ 60.8 sq m Excluding Garage

Garden extends to 35' (10.67m) approx.

Whilst every attempt has been made to ensure the accuracy of this floor plan, measurement of doors, windows, rooms and any other items are approximate and no responsibility is taken for any error, omission or mis-statement. Made with Metropix © 2024.