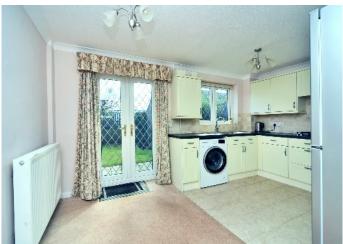

Tucked away in a quiet cul-de-sac location, this delightful two bedroom house has been well maintained throughout.

The ground floor comprises; entrance lobby/hallway, front living room with an attractive bay window, and a modern fitted kitchen/dining room which has a range of high and low level units, ample worktop space, some integrated appliances and space for a dining table. French doors leads out into the garden.

#### AT A GLANCE...

- Entrance Lobby
- Living Room 14'2" x 10'7" (4.32m x 3.23m)
- Kitchen/Dining Room 13'11" x 9'9" (4.23m x 2.97m)
- Bedroom 1 12'3" x 10'7" (3.73m x 3.23m)
- Ensuite Shower
- Bedroom 2 9'11" x 7'2" (3.02m x 2.18m)
- Family Bathroom 6'5" x 5'8" (1.96m x 1.72m)
- Garage 17'0" x 8'3" (5.18m x 2.51m)
- Driveway to the side
- Rear Garden 35' (10.67m)
- Council Tax Band D