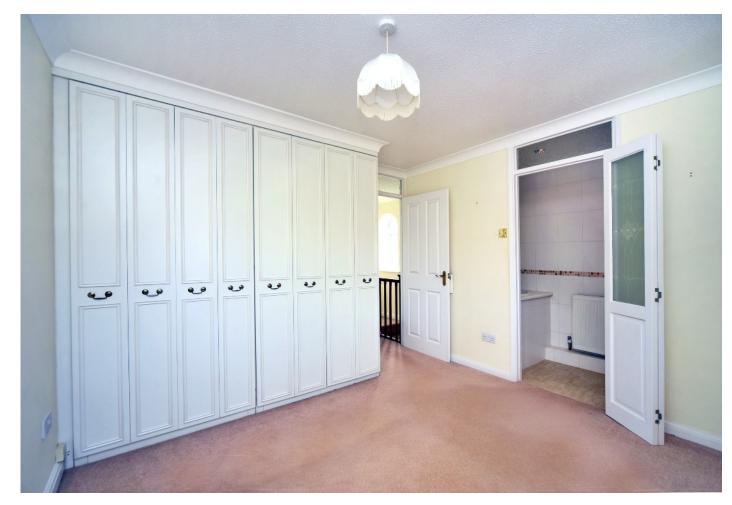

Upstairs, the first floor provides two bedrooms and a family bathroom, with the larger double bedroom benefiting from fitted wardrobes and an ensuite shower.

The delightful rear garden can be accessed via a side gate, and has a block paved patio adjacent to the house, is mainly laid to lawn with a small pond. To the side of the property is space to park two cars and access to a private garage, with further unrestricted parking on the road.

#### AT A GLANCE...

- Entrance Lobby
- Living Room 14'2" x 10'7" (4.32m x 3.23m)
- Kitchen/Dining Room 13'11" x 9'9" (4.23m x 2.97m)
- Bedroom 1 12'3" x 10'7" (3.73m x 3.23m)
- Ensuite Shower
- Bedroom 2 9'11" x 7'2" (3.02m x 2.18m)
- Family Bathroom 6'5" x 5'8" (1.96m x 1.72m)
- Garage 17'0" x 8'3" (5.18m x 2.51m)
- Driveway to the side
- Rear Garden 35' (10.67m)
- Council Tax Band D