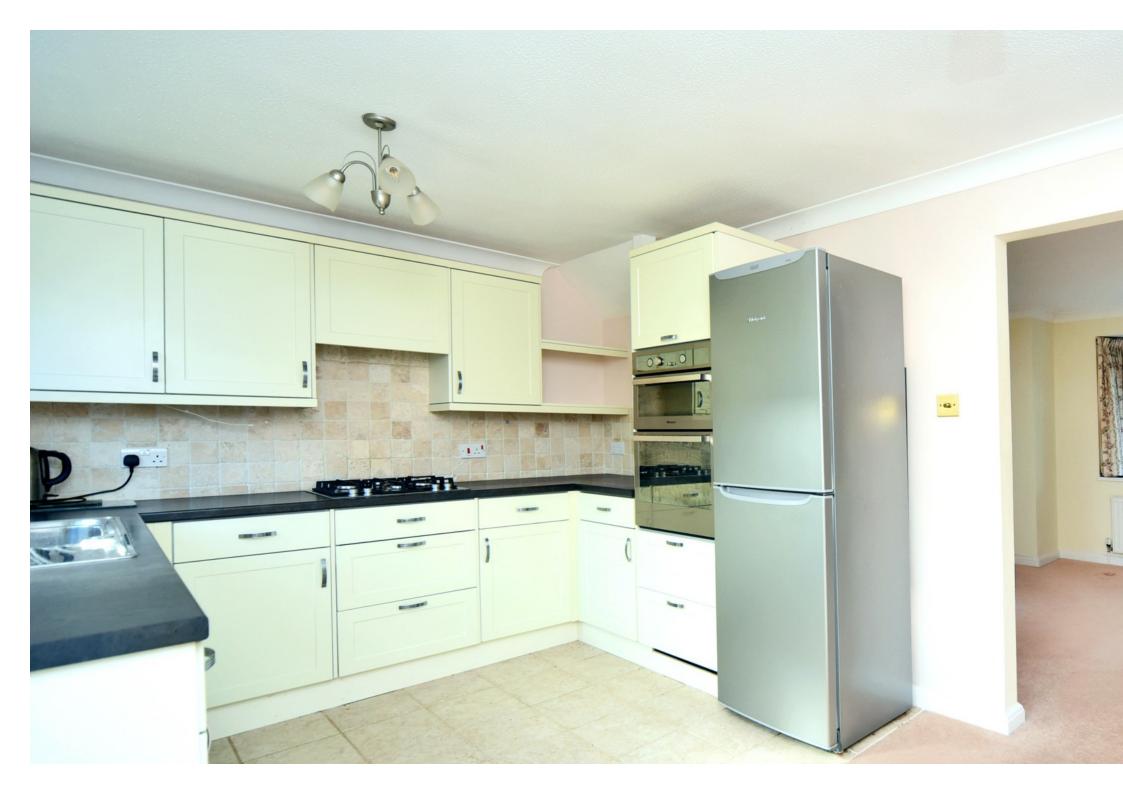

Tucked away in a quiet cul-de-sac location, this delightful two bedroom house has been well maintained throughout.

The ground floor comprises; entrance lobby/hallway, front living room with an attractive bay window, and a modern fitted kitchen/dining room which has a range of high and low level units, ample worktop space, some integrated appliances and space for a dining table. French doors leads out into the garden.