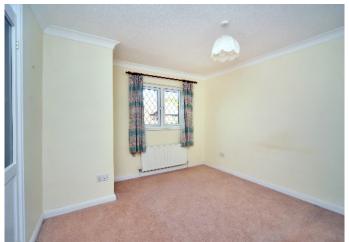

Upstairs, the first floor provides two bedrooms and a family bathroom, with the larger double bedroom benefiting from fitted wardrobes and an ensuite shower.

The delightful rear garden can be accessed via a side gate, and has a block paved patio adjacent to the house, is mainly laid to lawn with a small pond. To the side of the property is space to park two cars and access to a private garage, with further unrestricted parking on the road.

#### AT A GLANCE...

- Entrance Lobby
- Living Room 14'2" x 10'7" (4.32m x 3.23m)
- Kitchen/Dining Room 13'11" x 9'9" (4.23m x 2.97m)
- Bedroom 1 12'3" x 10'7" (3.73m x 3.23m)
- Ensuite Shower
- Bedroom 2 9'11" x 7'2" (3.02m x 2.18m)
- Family Bathroom 6'5" x 5'8" (1.96m x 1.72m)
- Garage 17'0" x 8'3" (5.18m x 2.51m)
- Driveway to the side
- Rear Garden 35' (10.67m)
- Council Tax Band D