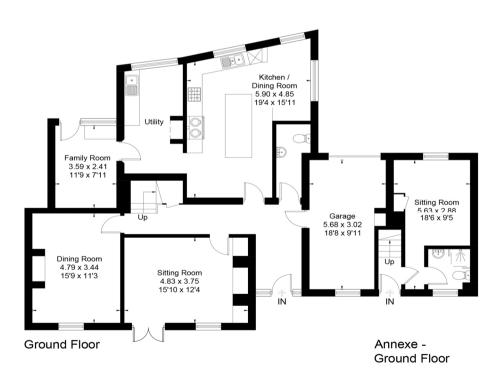

#### AT A GLANCE:

- Entrance Hall
- Sitting Room
- Dining Room
- Family Room
- Utility Room
- Kitchen/Breakfast Room

#### **Annex**

- Sitting Room/Bedroom and Shower room
- Bedroom with further sitting area and Shower room

## **Outside**

- Integrated Garage
- Garden
- Terrace
- Off Street Parking

This floor plan has been drawn in accordance with RICS Property Measurement 2nd edition.

All measurements, including the floor area, are approximate and for illustrative purposes only. @fourwalls-group.com #61676