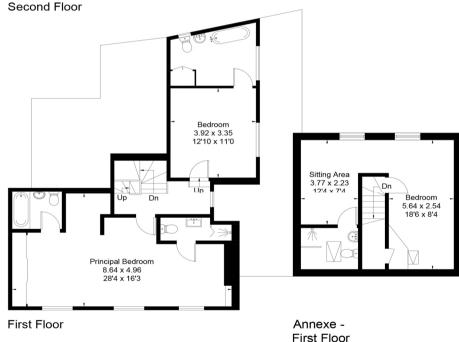

#### First Floor

- Principal Bedroom plus a large double bedroom
- Two bathrooms and one shower room

### Second Floor

- Three bedrooms
- Shower Room

#### **Annex**

- Sitting Room/Bedroom and Shower room
- Bedroom with further sitting area and Shower room

This floor plan has been drawn in accordance with RICS Property Measurement 2nd edition.

All measurements, including the floor area, are approximate and for illustrative purposes only. @fourwalls-group.com #61676