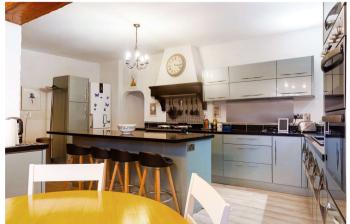

The house boasts an array of wonderful features, including decorative brick walls, original beams and large open fires which blend beautifully with the fabu lous, modern kitchen/breakfast room with Aga and island unit. Five good sized bedrooms with lots of storage are in the main house and additionally, there is an annex with two further bedrooms.

#### AT A GLANCE:

- Entrance Hall
- Sitting Room
- Dining Room
- Family Room
- Utility Room
- Kitchen/Breakfast Room