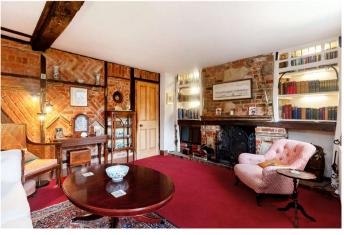

The house boasts an array of wonderful features, including decorative brick walls, original beams and large open fires which blend beautifully with the fabu lous, modern kitchen/breakfast room with Aga and island unit. Five good sized bedrooms with lots of storage are in the main house and additionally, there is an annex with two further bedrooms.

#### AT A GLANCE:

- Entrance Hall
- Sitting Room
- Dining Room
- Family Room
- Utility Room
- Kitchen/Breakfast Room