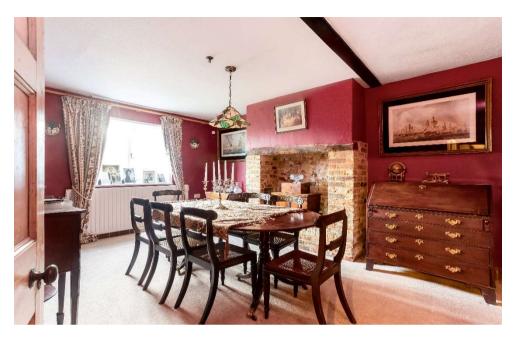

The house boasts an array of wonderful features, including decorative brick walls, original beams and large open fires which blend beautifully with the fabu lous, modern kitchen/breakfast room with Aga and island unit. Five good sized bedrooms with lots of storage are in the main house and additionally, there is an annex with two further bedrooms.

#### AT A GLANCE:

- Entrance Hall
- Sitting Room
- Dining Room
- Family Room
- Utility Room
- Kitchen/Breakfast Room