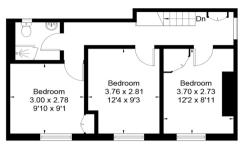

### Second Floor

- Three bedrooms
- Shower Room

This floor plan has been drawn in accordance with RICS Property Measurement 2nd edition.

All measurements, including the floor area, are approximate and for illustrative purposes only. @fourwalls-group.com #61676