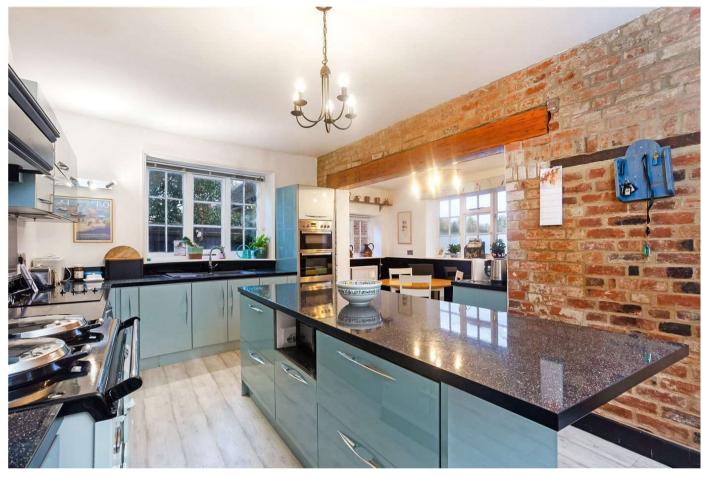

The house boasts an array of wonderful features, including decorative brick walls, original beams and large open fires which blend beautifully with the fabu lous, modern kitchen/breakfast room with Aga and island unit. Five good sized bedrooms with lots of storage are in the main house and additionally, there is an annex with two further bedrooms.

#### AT A GLANCE:

- Entrance Hall
- Sitting Room
- Dining Room
- Family Room
- Utility Room
- Kitchen/Breakfast Room