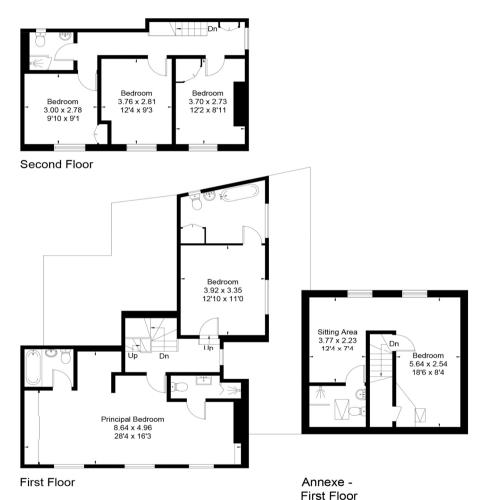

#### First Floor

- Two large double bedrooms
- Three bathrooms

### Second Floor

- Three bedrooms
- Shower Room

#### Annex

- Sitting Room/Bedroom and Shower room
- Bedroom with further sitting area and Shower room

This floor plan has been drawn in accordance with RICS Property Measurement 2nd edition.

All measurements, including the floor area, are approximate and for illustrative purposes only. @fourwalls-group.com #61676