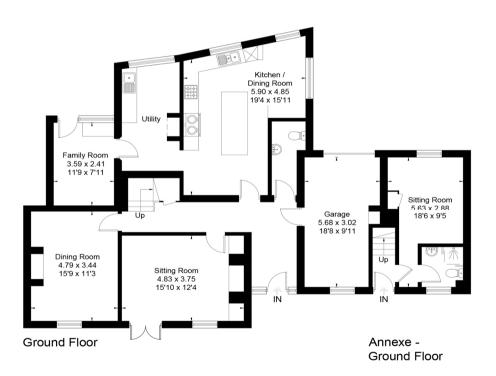

#### Ground Floor:

- Entrance Hall
- Sitting Room
- Dining Room
- Family Room
- Utility

#### Annex

- Sitting Room/Bedroom and Shower room
- Bedroom with further sitting area and Shower room

## Outside

- Garage
- Garden
- Terrace

This floor plan has been drawn in accordance with RICS Property Measurement 2nd edition.

All measurements, including the floor area, are approximate and for illustrative purposes only. @fourwalls-group.com #61676