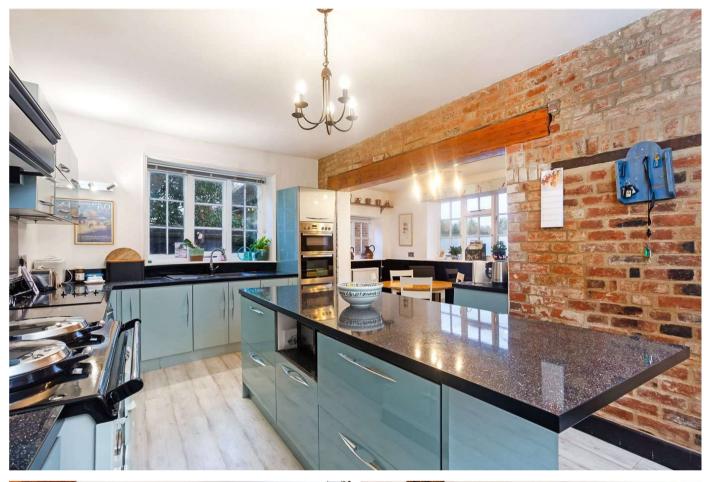

The house boasts an array of wonderful features, including decorative brick walls, original beams and large open fires which blend beautifully with the fabulous, modern kitchen/breakfast room with Aga and island unit. Four large bedrooms with lots of storage are in the main house and additionally, there is an annex with two further bedrooms that can serve as guest accommodation or a private office space.