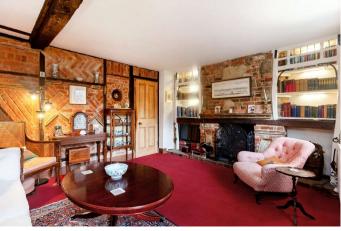

The house boasts an array of wonderful features, including decorative brick walls, original beams and large open fires which blend beautifully with the fabulous, modern kitchen/breakfast room with Aga and island unit. Four large bedrooms with lots of storage are in the main house and additionally, there is an annex with two further bedrooms that can serve as guest accommodation or a private office space.

#### Ground Floor:

- Entrance Hall
- Sitting Room
- Dining Room
- Family Room
- Utility