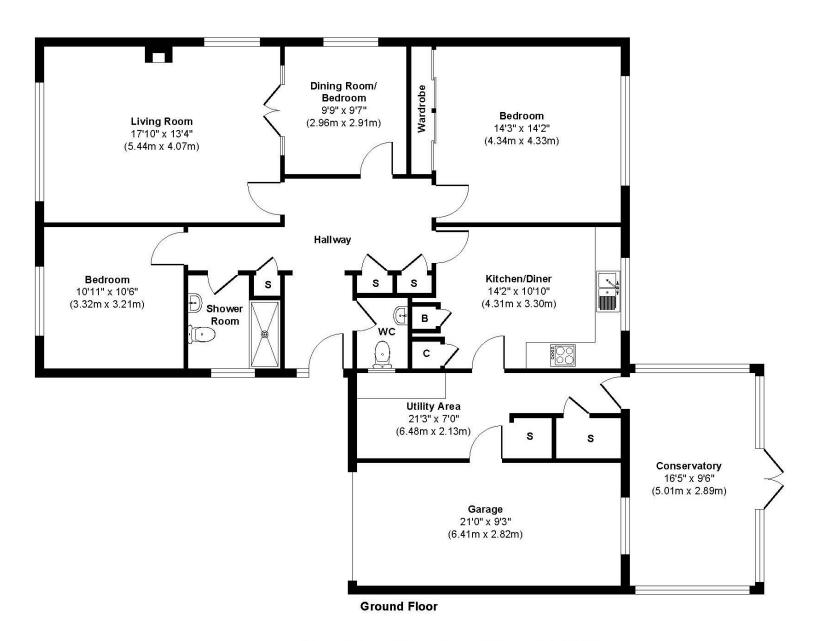

## **Victoria Gardens**

Approx. Gross Internal Floor Area 1553 sq. ft / 144.27 sq. m Illustration for identification purposes only, measurements approximate, not to scale.