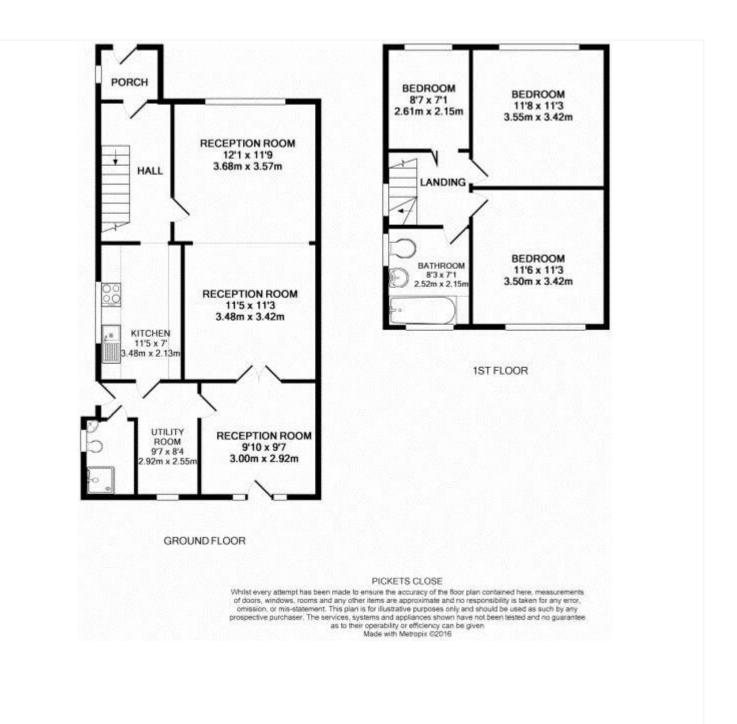

DESCRIPTION: AT A GLANCE

This floorplan is for illustration purposes only and is not to scale. The position and size of doors, windows, appliances and other features are approximate.

**Deposit:** £2,596.15 **Holding Deposit: Council Tax Band:** E