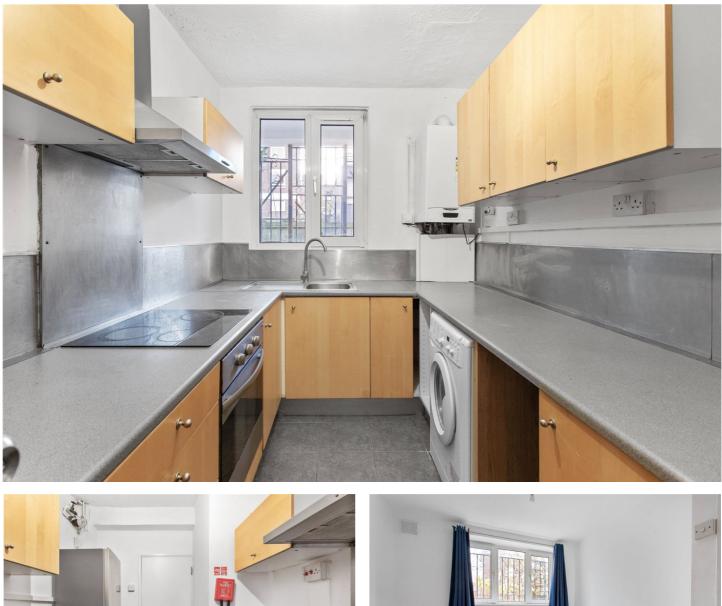

## **DESCRIPTION:**

This spacious three-bedroom ground-floor apartment with a private garden offers the perfect blend of modern living and urban convenience. Situated just off the high street, the property is located moments from Bethnal Green and within easy reach of vibrant hotspots such as Broadway Market, Brick Lane, and Columbia Road Market. The apartment features three generously sized double bedrooms, a sizable reception room ideal for both entertaining and relaxation, and a separate, well-appointed kitchen. It also includes a large modern family bathroom with an adjacent separate W.C., providing added practicality.