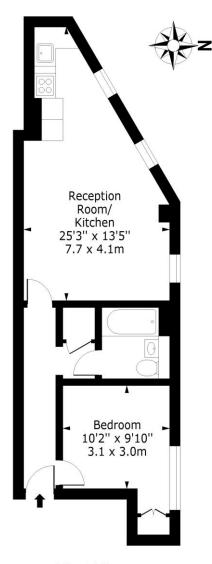

## Kingsland Passage, E8

Approx. Gross Internal Area 498 Sq Ft - 46.26 Sq M

**First Floor** Floor Area 498 Sq Ft - 46.26 Sq M

For Illustration Purposes Only - Not To Scale www.lpaplus.com

This floorplan is for illustration purposes only and is not to scale. The position and size of doors, windows, appliances and other features are approximate.