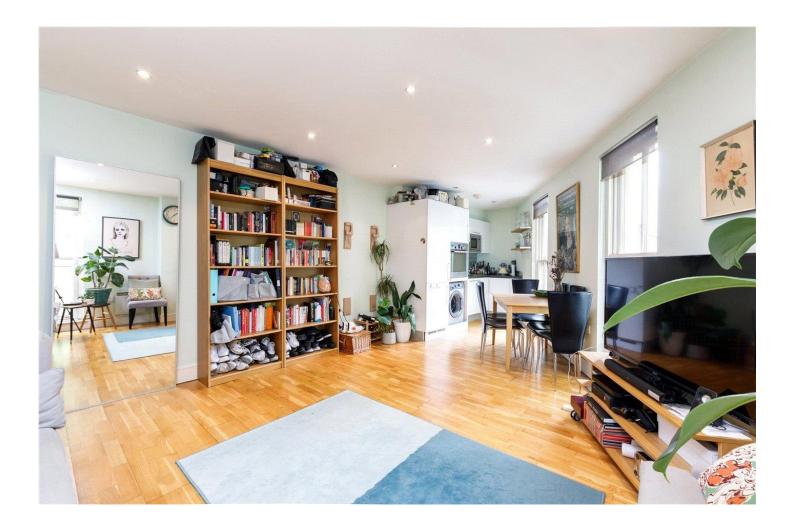

The apartment features a generously sized double bedroom, complete with ample built-in storage, ensuring both comfort and practicality. The recently refurbished bathroom boasts contemporary fixtures and finishes, offering a sleek and modern space. The heart of the home is the spacious open-plan kitchen and living area, perfect for both relaxing and entertaining. Whether you're preparing a meal or unwinding after a busy day, this thoughtfully designed living space provides the ideal setting for modern urban living.