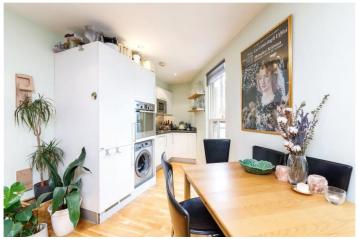

The apartment features a generously sized double bedroom, complete with ample built-in storage, ensuring both comfort and practicality. The recently refurbished bathroom boasts contemporary fixtures and finishes, offering a sleek and modern space. The heart of the home is the spacious open-plan kitchen and living area, perfect for both relaxing and entertaining. Whether you're preparing a meal or unwinding after a busy day, this thoughtfully designed living space provides the ideal setting for modern urban living.