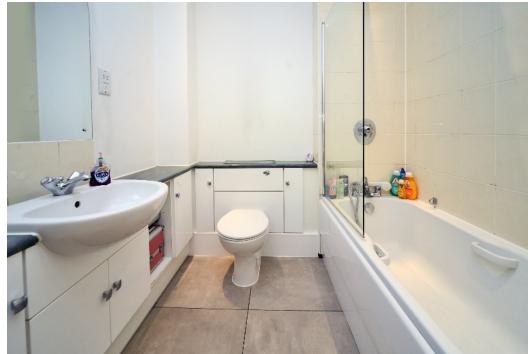

# THE PROPERTY

AT A GLANCE...

- Entrance Hall
- Living/Dining Room 15'4" x 14'2" max (4.67m x 4.32m)
- Kitchen 9'11" x 7'10" (3.02m x 2.39m)
- Bedroom 1 15'4" x 8'5" (4.67m x 2.57m)
- Bathroom 6'9" x 6'4" (2.05m x 1.93m)
- Gated & Allocated Parking to the rear
- Convenient Location

This two bedroom purpose built apartment forms part of a modern development with a gated parking area situated in Banstead High Street.

The accommodation comprises entrance hall with storage cupboards, living/dining room and glazed double doors opening to a newly re-fitted kitchen which has a range of integrated appliances, double bedroom and a bathroom with a modern suite. The apartment has gas heating and double glazing throughout.