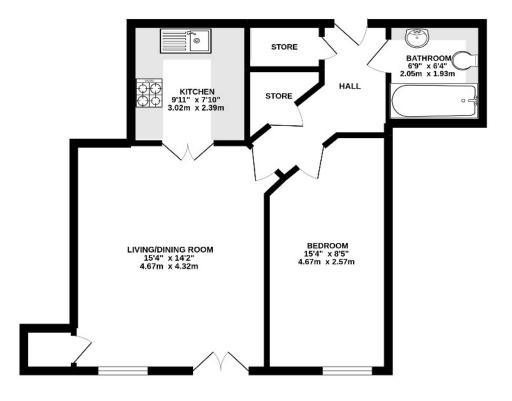

# THE PROPERTY

AT A GLANCE...

- Entrance Hall
- Living/Dining Room 15'4" x 14'2" max (4.67m x 4.32m)
- Kitchen 9'11" x 7'10" (3.02m x 2.39m)
- Bedroom 1 15'4" x 8'5" (4.67m x 2.57m)
- Bathroom 6'9" x 6'4" (2.05m x 1.93m)
- Gated & Allocated Parking to the rear
- Convenient Location

### High Street, Banstead

INTERNAL FLOOR AREA (APPROX.) 525 sq ft/ 48.7 sq m

Whilst every attempt has been made to ensure the accuracy of this floor plan, measurement of doors, windows, noons and any other items are approximate and no responsibility is taken for any error, omission or mis-statement.