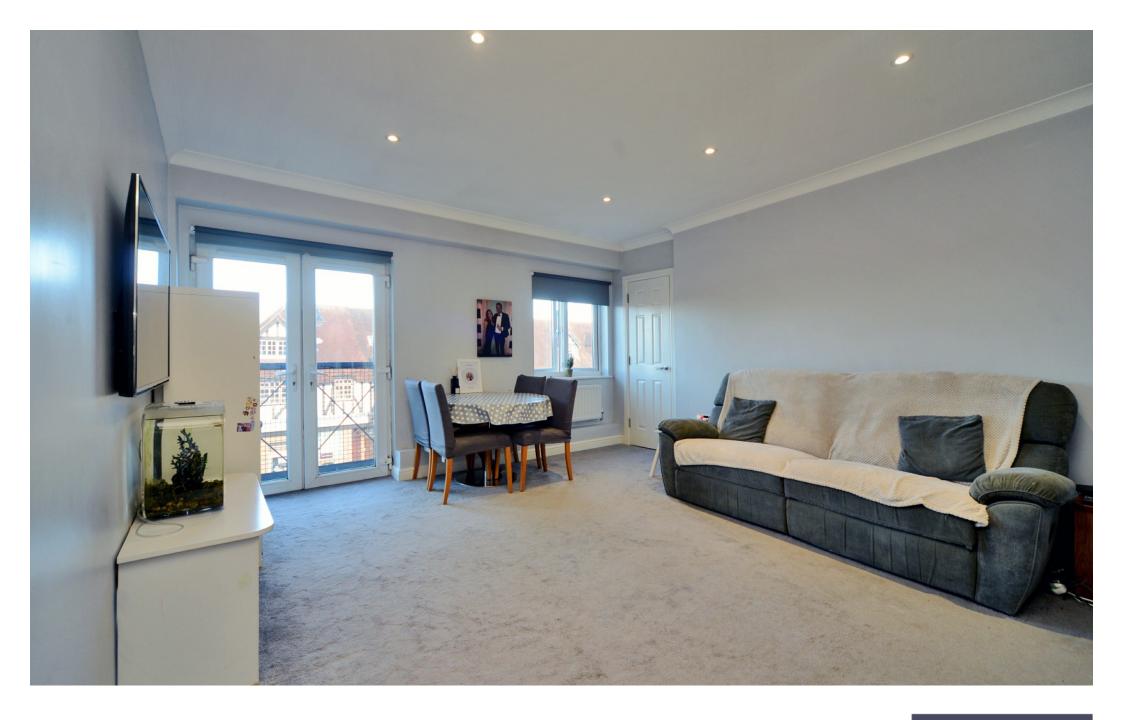

# THE PROPERTY

AT A GLANCE...

- Entrance Hall
- Living/Dining Room 15'4" x 14'2" max (4.67m x 4.32m)
- Kitchen 9'11" x 7'10" (3.02m x 2.39m)
- Bedroom 1 15'4" x 8'5" (4.67m x 2.57m)
- Bathroom 6'9" x 6'4" (2.05m x 1.93m)
- Gated & Allocated Parking to the rear
- Convenient Location

This two bedroom purpose built apartment forms part of a modern development with a gated parking area situated in Banstead High Street.

The accommodation comprises entrance hall with storage cupboards, living/dining room and glazed double doors opening to a newly re-fitted kitchen which has a range of integrated appliances, double bedroom and a bathroom with a modern suite. The apartment has gas heating and double glazing throughout.