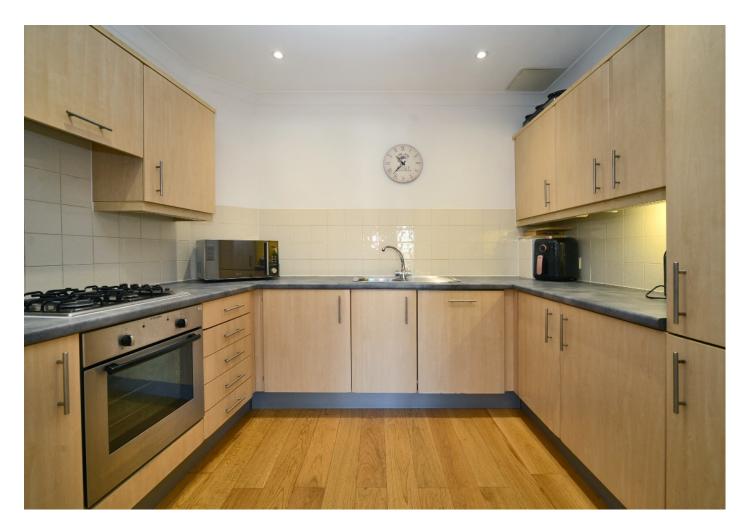

# THE PROPERTY

AT A GLANCE...

- Entrance Hall
- Living/Dining Room 15'4" x 14'2" max (4.67m x 4.32m)
- Kitchen 9'11" x 7'10" (3.02m x 2.39m)
- Bedroom 1 15'4" x 8'5" (4.67m x 2.57m)
- Bathroom 6'9" x 6'4" (2.05m x 1.93m)
- Gated & Allocated Parking to the rear
- Convenient Location

This two bedroom purpose built apartment forms part of a modern development with a gated parking area situated in Banstead High Street.

The accommodation comprises entrance hall with storage cupboards, living/dining room and glazed double doors opening to a newly re-fitted kitchen which has a range of integrated appliances, double bedroom and a bathroom with a modern suite. The apartment has gas heating and double glazing throughout.