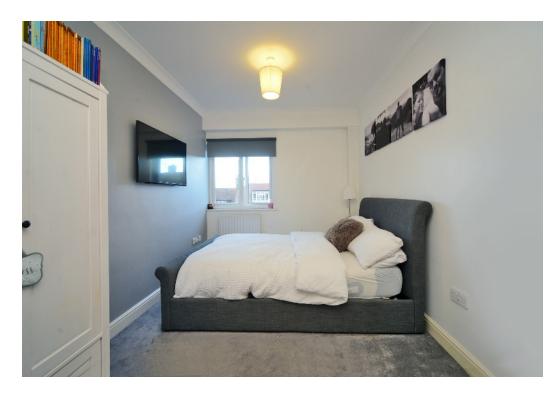

# THE PROPERTY

AT A GLANCE...

- Entrance Hall
- Living/Dining Room 15'4" x 14'2" max (4.67m x 4.32m)
- Kitchen 9'11" x 7'10" (3.02m x 2.39m)
- Bedroom 1 15'4" x 8'5" (4.67m x 2.57m)
- Bathroom 6'9" x 6'4" (2.05m x 1.93m)
- Gated & Allocated Parking to the rear
- Convenient Location

This two bedroom purpose built apartment forms part of a modern development with a gated parking area situated in Banstead High Street.

The accommodation comprises entrance hall with storage cupboards, living/dining room and glazed double doors opening to a newly re-fitted kitchen which has a range of integrated appliances, double bedroom and a bathroom with a modern suite. The apartment has gas heating and double glazing throughout.