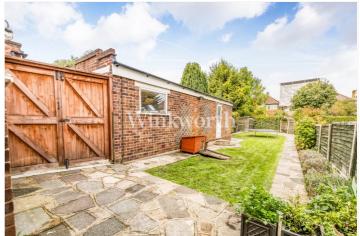

Externally you will find a well-maintained 87'6 long rear garden, and a double-length garage part of which has been converted into an office. The front of the property benefits from a garden and own drive. There is also the potential to extend to the rear and into the loft (subject to planning consent).