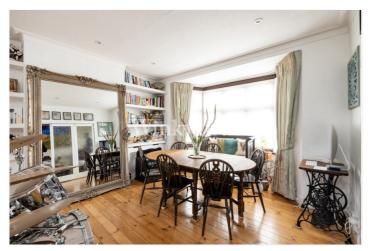

The ground floor features a porch and double internal doors leading into a spacious entrance hall with oak wood flooring. There is a dining room at the front of the house with bay windows and floating shelving in the alcoves, whilst an adjacent reception room has French doors leading out to the rear garden. Both rooms enjoy high ceilings, beautifully restored pine flooring, and are partitioned with folding doors, making it a great space in which to dine and entertain. At the rear of the house is a kitchen/breakfast room with a range of contemporary wall and base units, with a guest WC located at the end of the entrance hall. The first-floor benefits from three generously sized bedrooms, two of which have fitted wardrobes, plus a modern family bathroom.