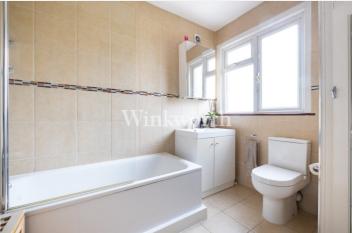

The ground floor features a porch and double internal doors leading into a spacious entrance hall with oak wood flooring. There is a dining room at the front of the house with bay windows and floating shelving in the alcoves, whilst an adjacent reception room has French doors leading out to the rear garden. Both rooms enjoy high ceilings, beautifully restored pine flooring, and are partitioned with folding doors, making it a great space in which to dine and entertain. At the rear of the house is a kitchen/breakfast room with a range of contemporary wall and base units, with a guest WC located at the end of the entrance hall. The first-floor benefits from three generously sized bedrooms, two of which have fitted wardrobes, plus a modern family bathroom.