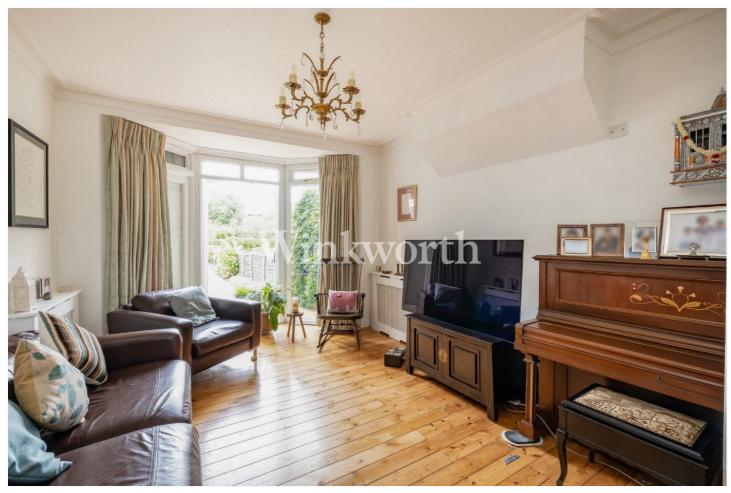

The ground floor features a porch and double internal doors leading into a spacious entrance hall with oak wood flooring. There is a dining room at the front of the house with bay windows and floating shelving in the alcoves, whilst an adjacent reception room has French doors leading out to the rear garden. Both rooms enjoy high ceilings, beautifully restored pine flooring, and are partitioned with folding doors, making it a great space in which to dine and entertain. At the rear of the house is a kitchen/breakfast room with a range of contemporary wall and base units, with a guest WC located at the end of the entrance hall. The first-floor benefits from three generously sized bedrooms, two of which have fitted wardrobes, plus a modern family bathroom.