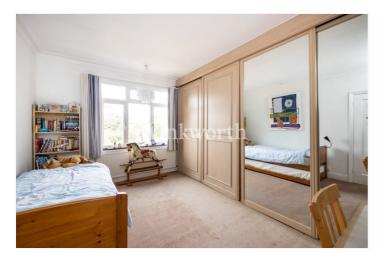

The ground floor features a porch and double internal doors leading into a spacious entrance hall with oak wood flooring. There is a dining room at the front of the house with bay windows and floating shelving in the alcoves, whilst an adjacent reception room has French doors leading out to the rear garden. Both rooms enjoy high ceilings, beautifully restored pine flooring, and are partitioned with folding doors, making it a great space in which to dine and entertain. At the rear of the house is a kitchen/breakfast room with a range of contemporary wall and base units, with a guest WC located at the end of the entrance hall. The first-floor benefits from three generously sized bedrooms, two of which have fitted wardrobes, plus a modern family bathroom.