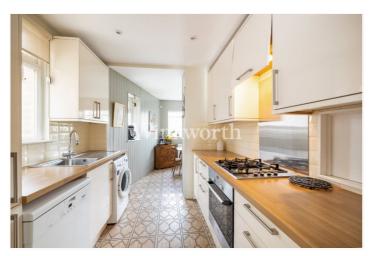

The ground floor features a porch and double internal doors leading into a spacious entrance hall with oak wood flooring. There is a dining room at the front of the house with bay windows and floating shelving in the alcoves, whilst an adjacent reception room has French doors leading out to the rear garden. Both rooms enjoy high ceilings, beautifully restored pine flooring, and are partitioned with folding doors, making it a great space in which to dine and entertain. At the rear of the house is a kitchen/breakfast room with a range of contemporary wall and base units, with a guest WC located at the end of the entrance hall. The first-floor benefits from three generously sized bedrooms, two of which have fitted wardrobes, plus a modern family bathroom.