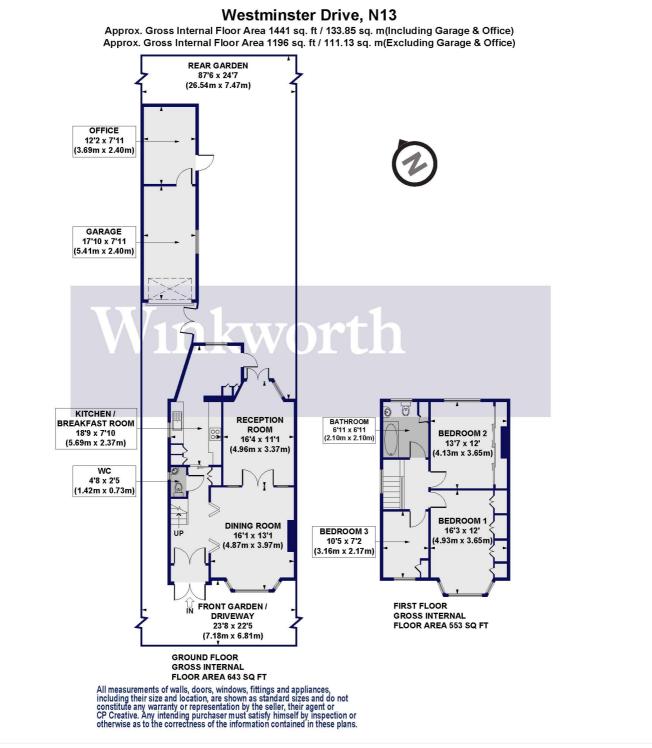

Externally you will find a well-maintained 87'6 long rear garden, and a double-length garage part of which has been converted into an office. The front of the property benefits from a garden and own drive. There is also the potential to extend to the rear and into the loft (subject to planning consent).

#### This floorplan is for illustration purposes only and is not to scale. The position and size of doors, windows, appliances and other features are approximate.

Tenure: Freehold Council Tax: London Borough of Enfield – Band