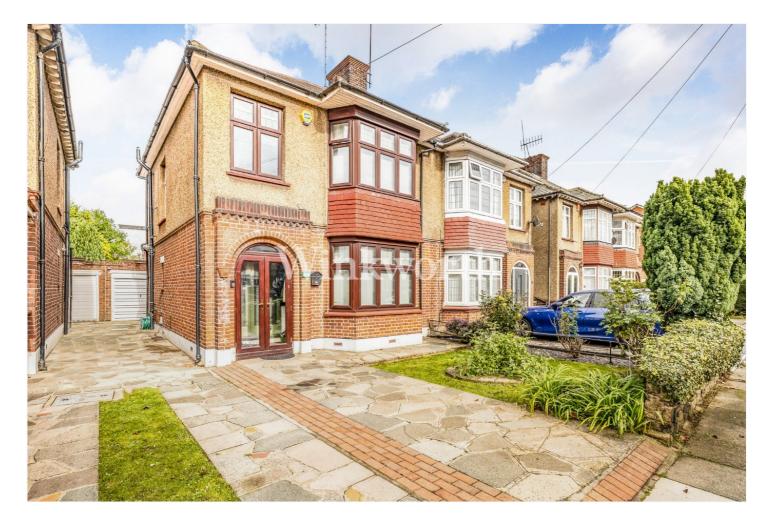

#### **DESCRIPTION:**

A well-proportioned, three-bedroom semi-detached house situated on a popular residential road, located approximately half a mile to Palmers Green BR station, Bounds Green tube (Piccadilly line), and easy reach of Broomfield Park and Arnos Park.

Externally you will find a well-maintained 87'6 long rear garden, and a double-length garage part of which has been converted into an office. The front of the property benefits from a garden and own drive. There is also the potential to extend to the rear and into the loft (subject to planning consent).