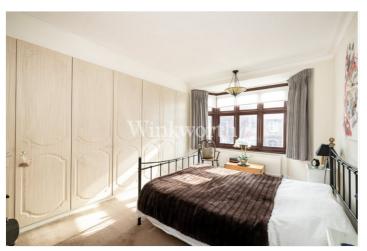

The ground floor features a porch and double internal doors leading into a spacious entrance hall with oak wood flooring. There is a dining room at the front of the house with bay windows and floating shelving in the alcoves, whilst an adjacent reception room has French doors leading out to the rear garden. Both rooms enjoy high ceilings, beautifully restored pine flooring, and are partitioned with folding doors, making it a great space in which to dine and entertain. At the rear of the house is a kitchen/breakfast room with a range of contemporary wall and base units, with a guest WC located at the end of the entrance hall. The first-floor benefits from three generously sized bedrooms, two of which have fitted wardrobes, plus a modern family bathroom.