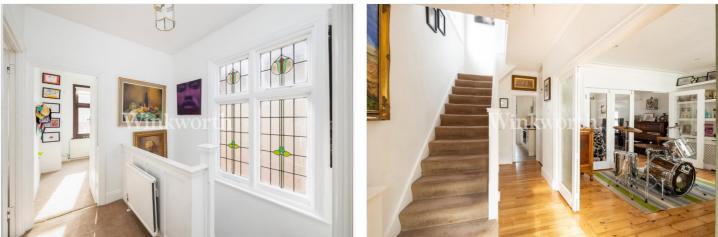

The ground floor features a porch and double internal doors leading into a spacious entrance hall with oak wood flooring. There is a dining room at the front of the house with bay windows and floating shelving in the alcoves, whilst an adjacent reception room has French doors leading out to the rear garden. Both rooms enjoy high ceilings, beautifully restored pine flooring, and are partitioned with folding doors, making it a great space in which to dine and entertain. At the rear of the house is a kitchen/breakfast room with a range of contemporary wall and base units, with a guest WC located at the end of the entrance hall. The first-floor benefits from three generously sized bedrooms, two of which have fitted wardrobes, plus a modern family bathroom.