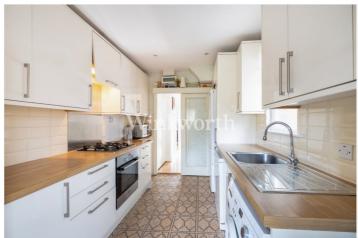

The ground floor features a porch and double internal doors leading into a spacious entrance hall with oak wood flooring. There is a dining room at the front of the house with bay windows and floating shelving in the alcoves, whilst an adjacent reception room has French doors leading out to the rear garden. Both rooms enjoy high ceilings, beautifully restored pine flooring, and are partitioned with folding doors, making it a great space in which to dine and entertain. At the rear of the house is a kitchen/breakfast room with a range of contemporary wall and base units, with a guest WC located at the end of the entrance hall. The first-floor benefits from three generously sized bedrooms, two of which have fitted wardrobes, plus a modern family bathroom.