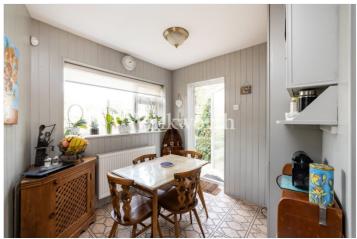

The ground floor features a porch and double internal doors leading into a spacious entrance hall with oak wood flooring. There is a dining room at the front of the house with bay windows and floating shelving in the alcoves, whilst an adjacent reception room has French doors leading out to the rear garden. Both rooms enjoy high ceilings, beautifully restored pine flooring, and are partitioned with folding doors, making it a great space in which to dine and entertain. At the rear of the house is a kitchen/breakfast room with a range of contemporary wall and base units, with a guest WC located at the end of the entrance hall. The first-floor benefits from three generously sized bedrooms, two of which have fitted wardrobes, plus a modern family bathroom.