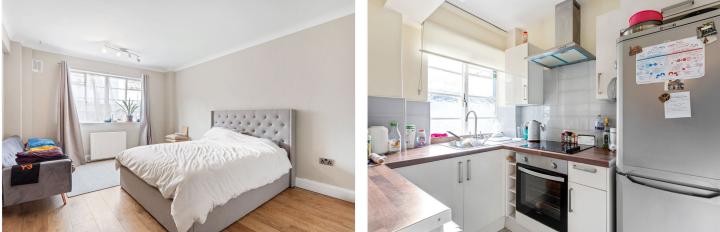

#### **DESCRIPTION:**

Corner Fielde is a landmark building located in a prime spot on Streatham Hill by Telford Bus garage - handy for nearby Brixton tube and Streatham Hill train station. There are plenty of local shops, bars and cafes in the immediate vicinity. This large apartment is on the ground floor and is a bright and well-presented space with good-size rooms and wooden floors, including a spacious reception room with a large window, perfect for flooding in plenty of natural light. As you enter the property there is a larger than average entrance hall/reception space with two fitted closets (with ample storage) and access to: a modern white and grey bathroom with window to the rear. There is a bath with a large shower enclosure, a WC and a wash hand basin on a fitted cabinet stand with storage below. Next to this is the fitted kitchen with modern white wall and base cabinets with stainless steel handles and the usual appliances and a window to the side over the sink. The large bedroom has a wall of fitted wardrobes, wooden floors and a large window too. Available exclusively through Winkworth the property is opposite our Streatham office and early viewings are recommended!

### AT A GLANCE

- Art Deco Mansion Apartment
- Ground Floor
- Spacious Double Bedroom
- Fitted Wardrobes
- Large Entrance Hall
- Modern Fitted Kitchen
- Bathroom
- Good-size Reception Room
- Hot Water and Heating include in Service Charge