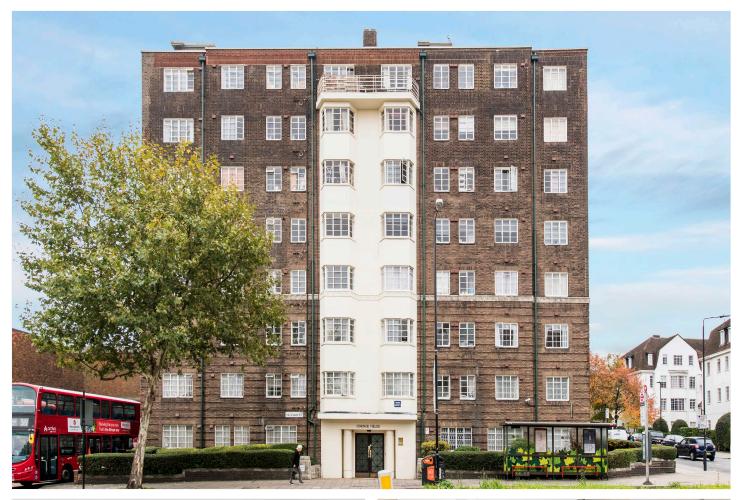

CORNER FIELDE, LONDON, SW2 **£325,000 LEASEHOLD** 

# A VERY LARGE (648 SQ.FT.) GROUND FLOOR ART DECO APARTMENT ON STREATHAM HILL

Streatham | 020 8769 6699 | streatham@winkworth.co.uk

#### **DESCRIPTION:**

Corner Fielde is a landmark building located in a prime spot on Streatham Hill by Telford Bus garage - handy for nearby Brixton tube and Streatham Hill train station. There are plenty of local shops, bars and cafes in the immediate vicinity. This large apartment is on the ground floor and is a bright and well-presented space with good-size rooms and wooden floors, including a spacious reception room with a large window, perfect for flooding in plenty of natural light. As you enter the property there is a larger than average entrance hall/reception space with two fitted closets (with ample storage) and access to: a modern white and grey bathroom with window to the rear. There is a bath with a large shower enclosure, a WC and a wash hand basin on a fitted cabinet stand with storage below. Next to this is the fitted kitchen with modern white wall and base cabinets with stainless steel handles and the usual appliances and a window to the side over the sink. The large bedroom has a wall of fitted wardrobes, wooden floors and a large window too. Available exclusively through Winkworth the property is opposite our Streatham office and early viewings are recommended!