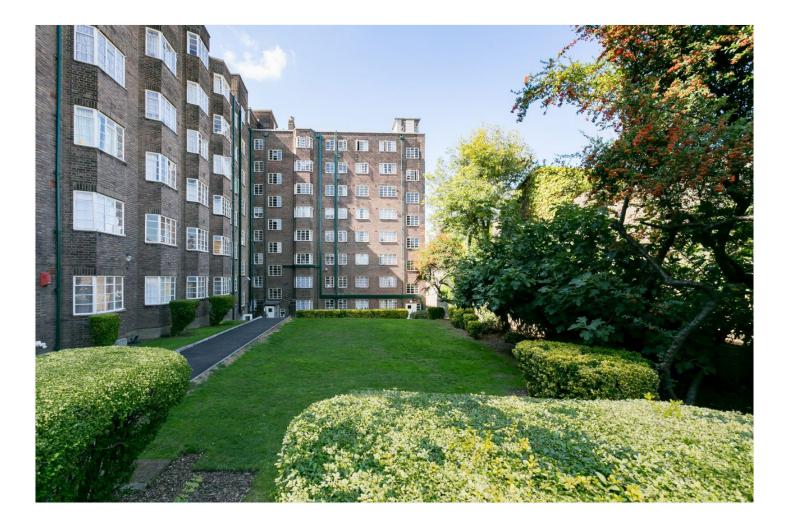

#### **DESCRIPTION:**

Corner Fielde is a landmark building located in a prime spot on Streatham Hill by Telford Bus garage - handy for nearby Brixton tube and Streatham Hill train station. There are plenty of local shops, bars and cafes in the immediate vicinity. This large apartment is on the ground floor and is a bright and well-presented space with good-size rooms and wooden floors, including a spacious reception room with a large window, perfect for flooding in plenty of natural light. As you enter the property there is a larger than average entrance hall/reception space with two fitted closets (with ample storage) and access to: a modern white and grey bathroom with window to the rear. There is a bath with a large shower enclosure, a WC and a wash hand basin on a fitted cabinet stand with storage below. Next to this is the fitted kitchen with modern white wall and base cabinets with stainless steel handles and the usual appliances and a window to the side over the sink. The large bedroom has a wall of fitted wardrobes, wooden floors and a large window too. Available exclusively through Winkworth the property is opposite our Streatham office and early viewings are recommended!

### AT A GLANCE

- Art Deco Mansion Apartment
- Ground Floor
- Spacious Double Bedroom
- Fitted Wardrobes
- Large Entrance Hall
- Modern Fitted Kitchen
- Bathroom
- Good-size Reception Room
- Hot Water and Heating include in Service Charge