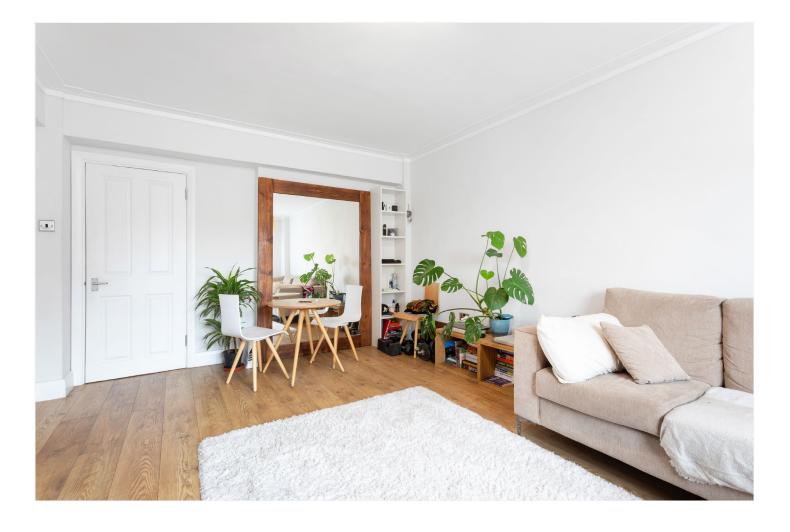

#### **DESCRIPTION:**

Corner Fielde is a landmark building located in a prime spot on Streatham Hill by Telford Bus garage - handy for nearby Brixton tube and Streatham Hill train station. There are plenty of local shops, bars and cafes in the immediate vicinity. This large apartment is on the ground floor and is a bright and well-presented space with good-size rooms and wooden floors, including a spacious reception room with a large window, perfect for flooding in plenty of natural light. As you enter the property there is a larger than average entrance hall/reception space with two fitted closets (with ample storage) and access to: a modern white and grey bathroom with window to the rear. There is a bath with a large shower enclosure, a WC and a wash hand basin on a fitted cabinet stand with storage below. Next to this is the fitted kitchen with modern white wall and base cabinets with stainless steel handles and the usual appliances and a window to the side over the sink. The large bedroom has a wall of fitted wardrobes, wooden floors and a large window too. Available exclusively through Winkworth the property is opposite our Streatham office and early viewings are recommended!