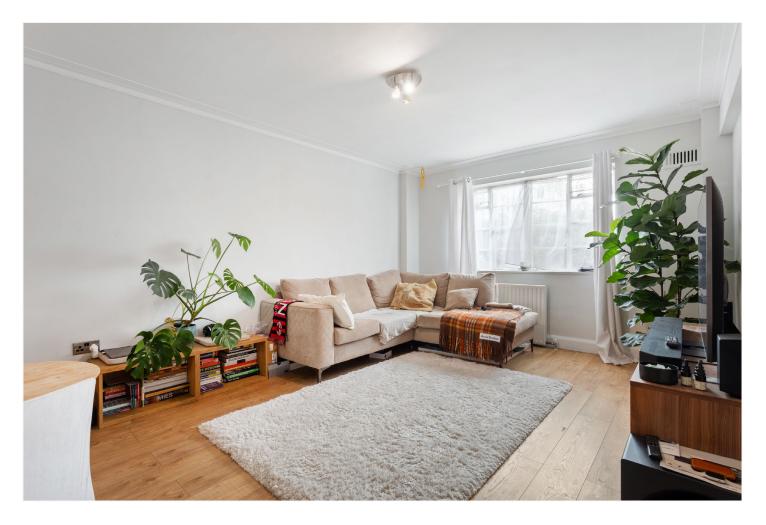

#### **DESCRIPTION:**

Corner Fielde is a landmark building located in a prime spot on Streatham Hill by Telford Bus garage - handy for nearby Brixton tube and Streatham Hill train station. There are plenty of local shops, bars and cafes in the immediate vicinity. This large apartment is on the ground floor and is a bright and well-presented space with good-size rooms and wooden floors, including a spacious reception room with a large window, perfect for flooding in plenty of natural light. As you enter the property there is a larger than average entrance hall/reception space with two fitted closets (with ample storage) and access to: a modern white and grey bathroom with window to the rear. There is a bath with a large shower enclosure, a WC and a wash hand basin on a fitted cabinet stand with storage below. Next to this is the fitted kitchen with modern white wall and base cabinets with stainless steel handles and the usual appliances and a window to the side over the sink. The large bedroom has a wall of fitted wardrobes, wooden floors and a large window too. Available exclusively through Winkworth the property is opposite our Streatham office and early viewings are recommended!

### AT A GLANCE

- Art Deco Mansion Apartment
- Ground Floor
- Spacious Double Bedroom
- Fitted Wardrobes
- Large Entrance Hall
- Modern Fitted Kitchen
- Bathroom
- Good-size Reception Room
- Hot Water and Heating include in Service Charge