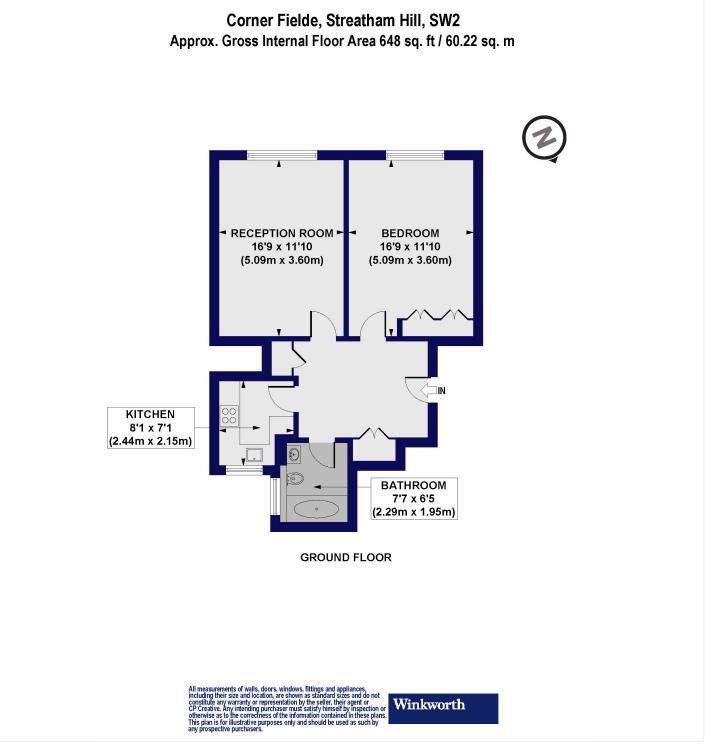

This floorplan is for illustration purposes only and is not to scale. The position and size of doors, windows, appliances and other features are approximate.

| Tenure:         | Leasehol  |
|-----------------|-----------|
| Term:           | Expires - |
| Service Charge: | £2623.7   |

ld 25/12/2166

6 per annum