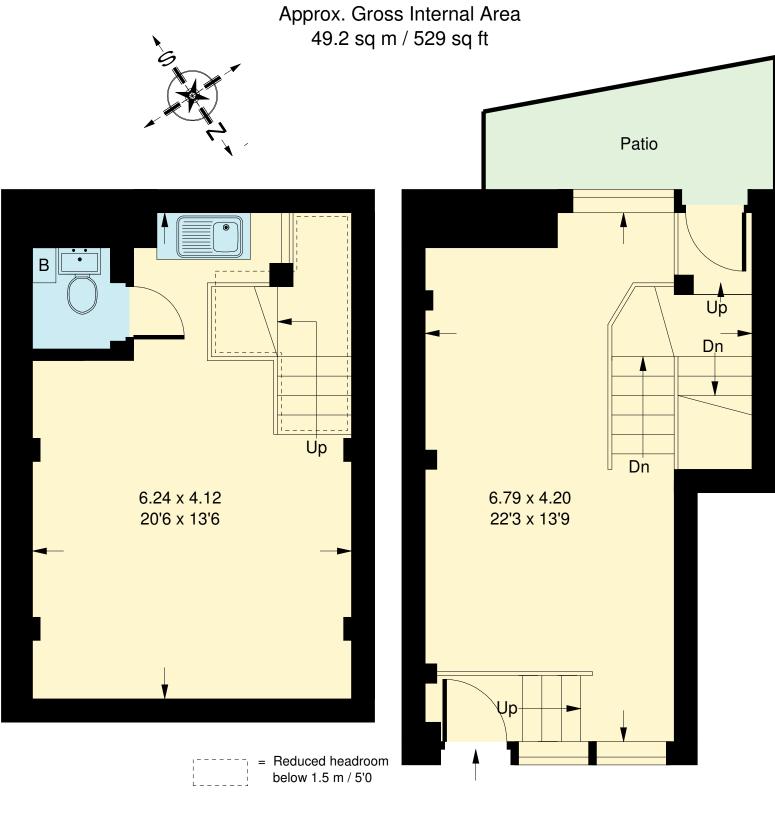

# Freehold turn-key private office supremely located for Kings Cross St Pancras.

**529 sq ft** (49.15 sq m)

- Striking period building.
- Delightful Ground Level façade.
- Outstanding Kings Cross location.
- 'Turn Key' Condition.
- Rear outside space.
- Vacant Possession.

#### Summary

| Available Size | 529 sq ft |
|----------------|-----------|
| Price          | £350,000  |
| Rateable Value | £9,300    |
| EPC Rating     | D (89)    |

#### Description

The Ground Floor is bathed in natural light from both front and rear, enjoying high visibility from the road and a superb fit-out. The basement offers further excellent ceiling heights, well-equipped kitchenette and further desk space with front and rear lightwells. The property was extensively refurbished only a few years ago and presents extremely well in a 'turn-key' condition. The flat on the upper floors is sold off on a long leasehold basis and is accessed via a separate entrance to the right of the office.

#### Terms

Guide Price: £350,000 (subject to contract & without prejudice).

Tenure: Freehold

Rateable Value: £9,300.

Office Premises: (USE CLASS E): 529 sq ft 49.2 sqm

Local Authority: The London Borough of Camden.

## Lower Ground Floor

**Ground Floor** 

Whilst every attempt has been made to ensure the accuracy of the floor plan, measurements are approximate and not to sc No guarantee is given on the total square footage of the property quoted on the plan. Figures given are for guidance. Plan is for illustration purposes only, not to be used for valuations.