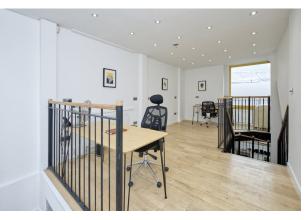

#### Description

The Ground Floor is bathed in natural light from both front and rear, enjoying high visibility from the road and a superb fit-out. The basement offers further excellent ceiling heights, well-equipped kitchenette and further desk space with front and rear lightwells. The property was extensively refurbished only a few years ago and presents extremely well in a 'turn-key' condition. The flat on the upper floors is sold off on a long leasehold basis and is accessed via a separate entrance to the right of the office.