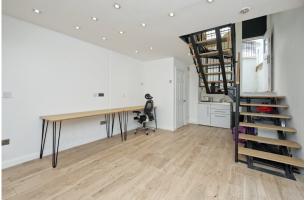

#### Description

The Ground Floor is bathed in natural light from both front and rear, enjoying high visibility from the road and a superb fit-out. The basement offers further excellent ceiling heights, well-equipped kitchenette and further desk space with front and rear lightwells. The property was extensively refurbished only a few years ago and presents extremely well in a 'turn-key' condition. The flat on the upper floors is sold off on a long leasehold basis and is accessed via a separate entrance to the right of the office.