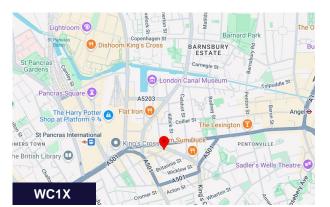

#### Location

The premises are situated in a prime position just moments from Kings Cross St Pancras on the arterial Kings Cross Road, linking Clerkenwell & Farringdon to St Pancras. This rarely available freehold is served extremely well by local bus routes, underground, national & international rail and provides a near unique opportunity for an occupier to expand their presence.