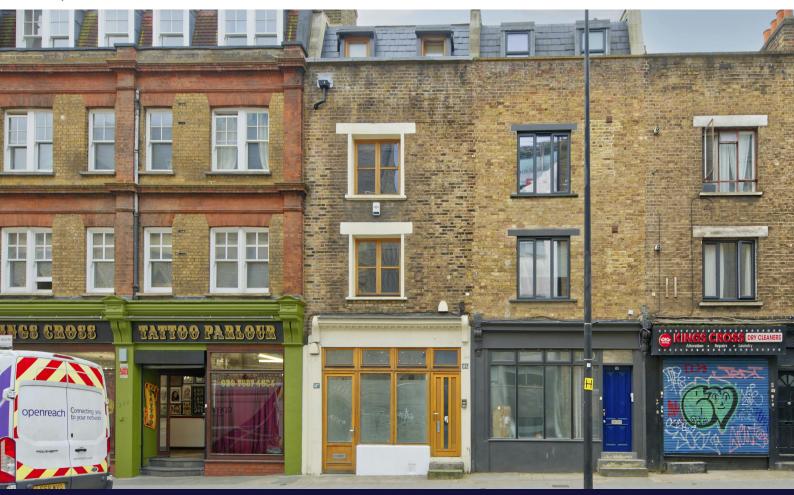

# Freehold turn-key private office supremely located for Kings Cross St Pancras.

**529 sq ft** (49.15 sq m)

- Striking period building.
- Delightful Ground Level façade.
- Outstanding Kings Cross location.
- 'Turn Key' Condition.
- Rear outside space.
- Vacant Possession.

## 187 King's Cross Road, London, WC1X 9DB

#### Description

The Ground Floor is bathed in natural light from both front and rear, enjoying high visibility from the road and a superb fit-out. The basement offers further excellent ceiling heights, well-equipped kitchenette and further desk space with front and rear lightwells. The property was extensively refurbished only a few years ago and presents extremely well in a 'turn-key' condition. The flat on the upper floors is sold off on a long leasehold basis and is accessed via a separate entrance to the right of the office.