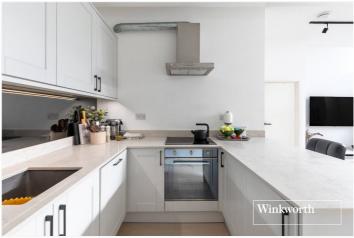

### **DESCRIPTION:**

A beautifully presented ground floor flat, converted from a former workshop, situated within a popular Mews, in East Finchley. The property benefits from high ceilings, integral appliances within the fitted kitchen, hardwood flooring, double glazing, underfloor heating in the bathroom. The flat is serviced by its own entrance. The property also benefits from being situated within 0.7 miles walking distance from East Finchley Tube Station and shopping facilities. This beautiful apartment is also being offered on a chain free basis and an internal inspection is highly recommended.