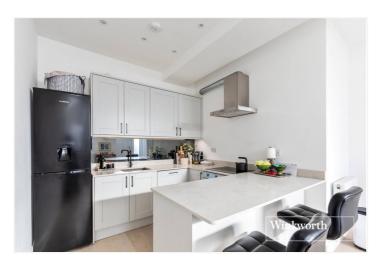

### **DESCRIPTION:**

A beautifully presented ground floor flat, converted from a former workshop, situated within a popular Mews, in East Finchley. The property benefits from high ceilings, integral appliances within the fitted kitchen, hardwood flooring, double glazing, underfloor heating in the bathroom. The flat is serviced by its own entrance. The property also benefits from being situated within 0.7 miles walking distance from East Finchley Tube Station and shopping facilities. This beautiful apartment is also being offered on a chain free basis and an internal inspection is highly recommended.

## **AT A GLANCE**

- One Bedroom
- Ground Floor
- Own Entrance
- Double Glazing
- Gas Central Heating