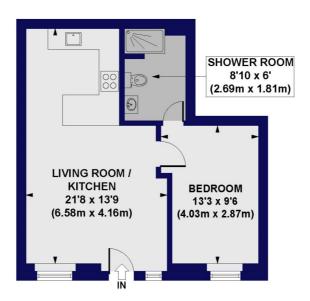

# King Street Mews, N2 Approx. Gross Internal Floor Area 457 sq. ft / 42.48 sq. m

**GROUND FLOOR** 

All measurements of walls, doors, windows, fittings and appliances, including their size and location, are shown as standard sizes and do not constitute any warranty or representation by the seller, their agent or CP Creative. Any intending purchaser must satisfy himself by inspection or otherwise as to the correctness of the information contained in these plans This plan is for illustrative purposes only and should be used as such by any prospective purchasers.

Winkworth

This floorplan is for illustration purposes only and is not to scale. The position and size of doors, windows, appliances and other features are approximate.

Finchley | 020 8349 3388 | finchley@winkworth.co.uk