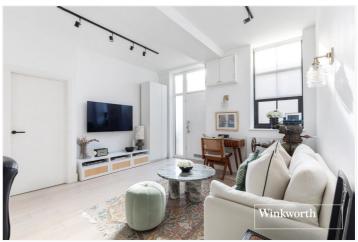

### **DESCRIPTION:**

A beautifully presented ground floor flat, converted from a former workshop, situated within a popular Mews, in East Finchley. The property benefits from high ceilings, integral appliances within the fitted kitchen, hardwood flooring, double glazing, underfloor heating in the bathroom. The flat is serviced by its own entrance. The property also benefits from being situated within 0.7 miles walking distance from East Finchley Tube Station and shopping facilities. This beautiful apartment is also being offered on a chain free basis and an internal inspection is highly recommended.

## **AT A GLANCE**

- One Bedroom
- Ground Floor
- Own Entrance
- Double Glazing
- Gas Central Heating